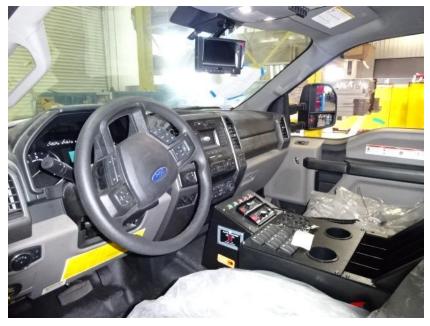

Photo Album for McFarland Fire and Rescue, WI Job # 35122 W/O # 26281721 July 24, 2021

This week your new Pierce Mini Rescue continued with final assembly. Next week your truck should continue with final assembly and installation of option content and may be released for final product evaluation.