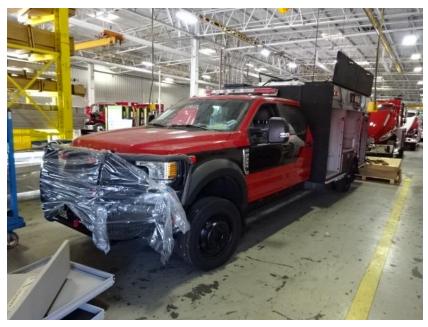

Photo Album for McFarland Fire and Rescue, WI Job # 35122 W/O # 26281721 July 24, 2021

This week your new Pierce Mini Rescue continued with final assembly. Next week your truck should continue with final assembly and installation of option content and may be released for final product evaluation.