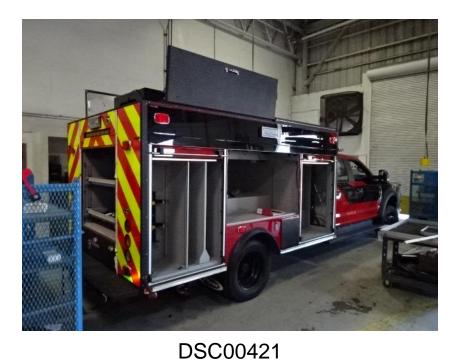

Photo Album for McFarland Fire and Rescue, WI Job # 35122 W/O # 26281721 July 24, 2021

This week your new Pierce Mini Rescue continued with final assembly. Next week your truck should continue with final assembly and installation of option content and may be released for final product evaluation.

DSC00413

DSC00414

DSC00416 © 2005-2021 Fire & Safety Consulting, LLC Neenah, Wisconsin 54956

DSC00415

DSC00417

DSC00418

DSC00420 © 2005-2021 Fire & Safety Consulting, LLC Neenah, Wisconsin 54956

DSC00422