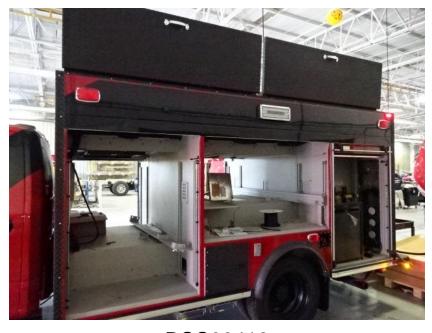

Photo Album for McFarland Fire and Rescue, WI Job # 35122 W/O # 26281721 July 24, 2021

This week your new Pierce Mini Rescue continued with final assembly. Next week your truck should continue with final assembly and installation of option content and may be released for final product evaluation.