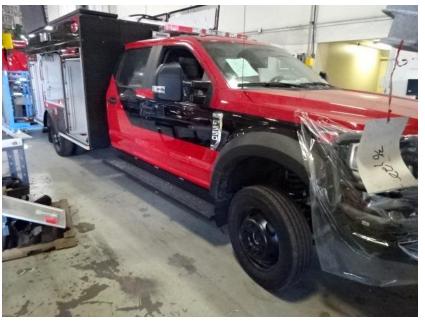

Photo Album for McFarland Fire and Rescue, WI Job # 35122 W/O # 26281721 July 24, 2021

This week your new Pierce Mini Rescue continued with final assembly. Next week your truck should continue with final assembly and installation of option content and may be released for final product evaluation.

DSC00413

DSC00414

DSC00416 © 2005-2021 Fire & Safety Consulting, LLC Neenah, Wisconsin 54956

DSC00415

DSC00417

DSC00418

DSC00420 © 2005-2021 Fire & Safety Consulting, LLC Neenah, Wisconsin 54956

DSC00422