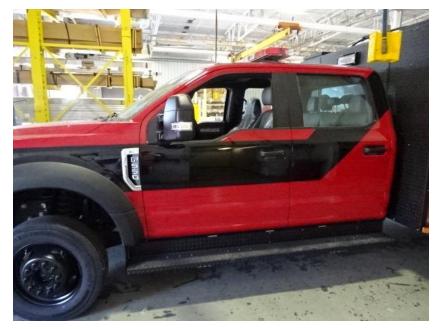

Photo Album for McFarland Fire and Rescue, WI Job # 35122 W/O # 26281721 July 24, 2021

This week your new Pierce Mini Rescue continued with final assembly. Next week your truck should continue with final assembly and installation of option content and may be released for final product evaluation.