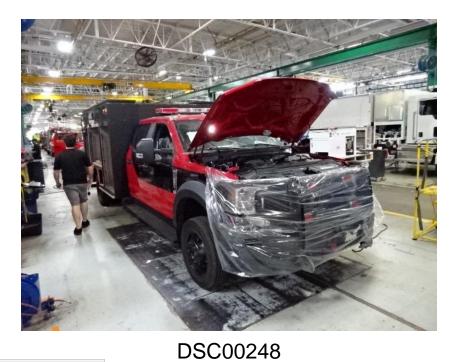

Photo Album for McFarland Fire and Rescue, WI Job # 35122 W/O # 26281721 July 10, 2021

Since the last report, your new Pierce Mini Rescue began final assembly after the body was mounted. Next week your truck should continue with final assembly and installation of option content and may be released for final product evaluation.