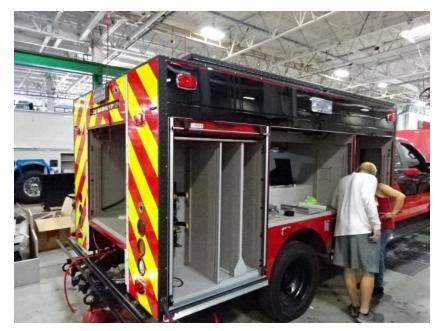

Photo Album for McFarland Fire and Rescue, WI Job # 35122 W/O # 26281721 July 10, 2021

Since the last report, your new Pierce Mini Rescue began final assembly after the body was mounted. Next week your truck should continue with final assembly and installation of option content and may be released for final product evaluation.