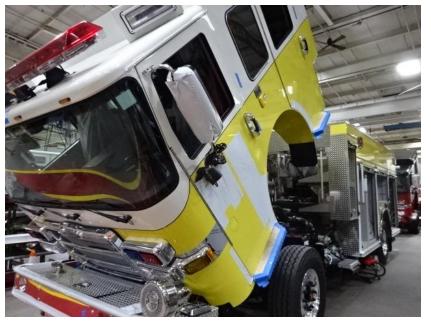

## Photo Album for Marshalltown Fire Department, IA Job 35683 July 23, 2021

In this report your body was merged with the chassis. In your next report the apparatus may begin final assembly.

DSC01187

© 2005 - 2021 Fire & Safety Consulting, LLC Neenah, Wisconsin 54956