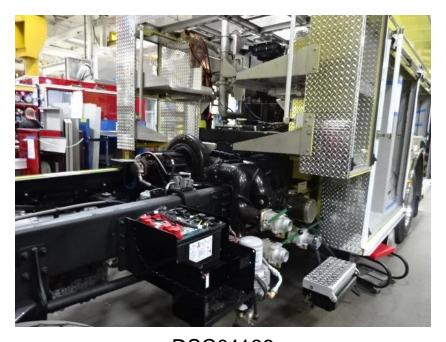

## Photo Album for Marshalltown Fire Department, IA Job 35683 July 23, 2021

In this report your body was merged with the chassis. In your next report the apparatus may begin final assembly.

DSC01187

© 2005 - 2021 Fire & Safety Consulting, LLC Neenah, Wisconsin 54956