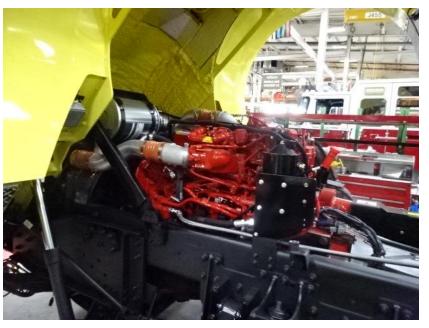

## Photo Album for Marshalltown Fire Department, IA Job 35683 July 23, 2021

In this report your body was merged with the chassis. In your next report the apparatus may begin final assembly.

DSC01187

© 2005 - 2021 Fire & Safety Consulting, LLC Neenah, Wisconsin 54956