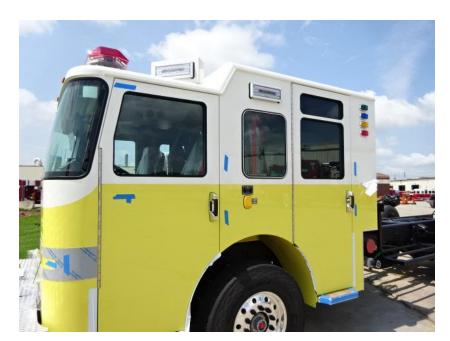

## Photo Album for Marshalltown Fire Department, IA Job 35683 July 16, 2021

In this report your cab was merged with the chassis while the body completed initial assembly. In your next report the body may be merged with the chassis followed by the start of final assembly.