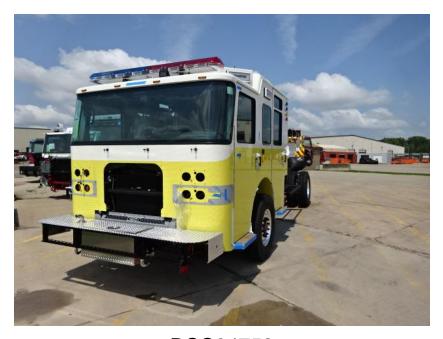

## Photo Album for Marshalltown Fire Department, IA Job 35683 July 16, 2021

In this report your cab was merged with the chassis while the body completed initial assembly. In your next report the body may be merged with the chassis followed by the start of final assembly.