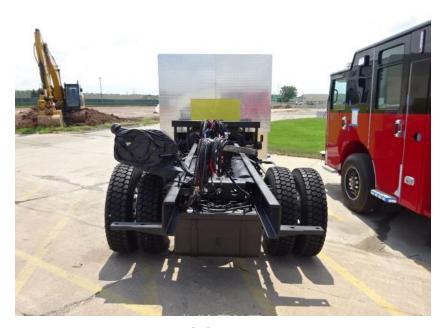

## Photo Album for Marshalltown Fire Department, IA Job 35683 July 16, 2021

In this report your cab was merged with the chassis while the body completed initial assembly. In your next report the body may be merged with the chassis followed by the start of final assembly.



DSC04752



DSC04754



DSC04753



DSC04755





DSC04756



DSC04758



DSC04757



DSC04759





DSC04760



DSC04762



DSC04761



DSC04763





DSC04764



DSC04766



DSC04765



DSC04767





DSC04768



DSC04770



DSC04769



DSC04771





DSC04772



DSC04774



DSC04773



DSC04775





DSC04776



DSC04778



DSC04777



DSC04779





DSC04780



DSC04782



DSC04781



DSC04783





DSC04784



DSC04786



DSC04785



DSC04787





DSC04788



DSC04790



DSC04789



DSC04791





DSC04792



DSC04794



DSC04793



DSC04795





DSC04796



DSC04798



DSC04797



DSC04799





DSC04800



DSC04802



DSC04801



DSC04803





DSC04804



DSC04806



DSC04805



DSC04807



DSC04808



DSC04810



DSC04809



DSC04811





DSC04812



DSC04814



DSC04813



DSC04815



DSC04816



DSC04564



DSC04563



DSC04565









DSC04567





http://reliantfire.com/



**An Oshkosh Corporation Company**