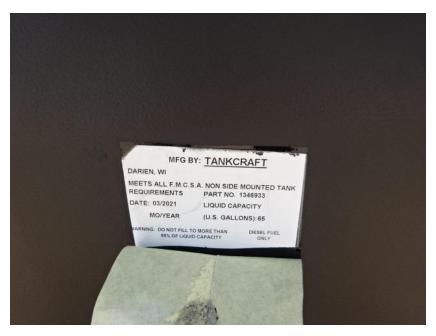

## Photo Album for Marshalltown Fire Department, IA Job 35683 July 16, 2021

In this report your cab was merged with the chassis while the body completed initial assembly. In your next report the body may be merged with the chassis followed by the start of final assembly.