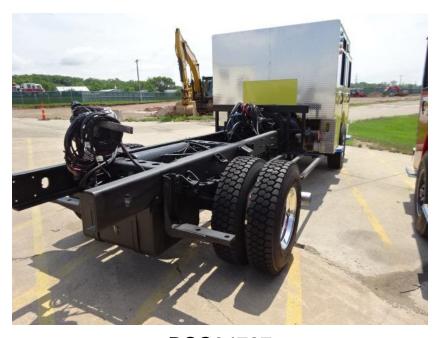

## Photo Album for Marshalltown Fire Department, IA Job 35683 July 16, 2021

In this report your cab was merged with the chassis while the body completed initial assembly. In your next report the body may be merged with the chassis followed by the start of final assembly.