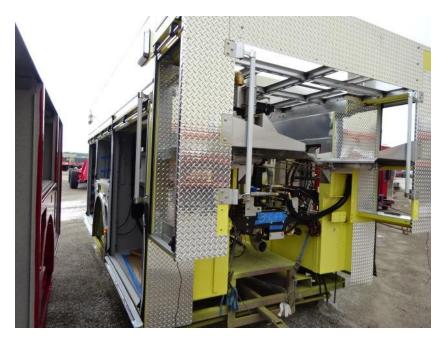

## Photo Album for Marshalltown Fire Department, IA Job 35683 July 16, 2021

In this report your cab was merged with the chassis while the body completed initial assembly. In your next report the body may be merged with the chassis followed by the start of final assembly.