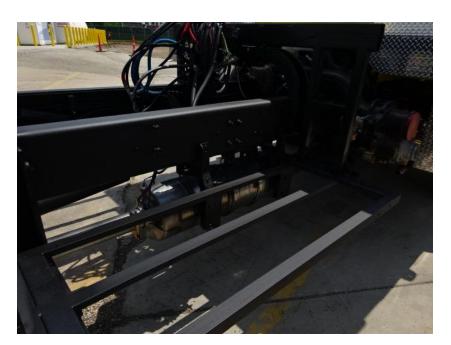

## Photo Album for Marshalltown Fire Department, IA Job 35683 July 16, 2021

In this report your cab was merged with the chassis while the body completed initial assembly. In your next report the body may be merged with the chassis followed by the start of final assembly.