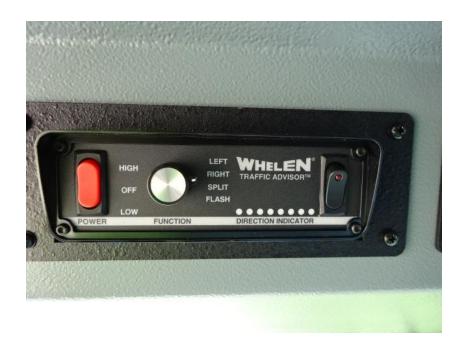

## Photo Album for Marshalltown Fire Department, IA Job 35683 July 16, 2021

In this report your cab was merged with the chassis while the body completed initial assembly. In your next report the body may be merged with the chassis followed by the start of final assembly.



DSC04752



DSC04754



DSC04753



DSC04755





DSC04756



DSC04758



DSC04757



DSC04759





DSC04760



DSC04762



DSC04761



DSC04763





DSC04764



DSC04766



DSC04765



DSC04767





DSC04768



DSC04770



DSC04769



DSC04771





DSC04772



DSC04774



DSC04773



DSC04775





DSC04776



DSC04778



DSC04777



DSC04779





DSC04780



DSC04782



DSC04781



DSC04783





DSC04784



DSC04786



DSC04785



DSC04787





DSC04788



DSC04790



DSC04789



DSC04791





DSC04792



DSC04794



DSC04793



DSC04795





DSC04796



DSC04798



DSC04797



DSC04799





DSC04800



DSC04802



DSC04801



DSC04803





DSC04804



DSC04806



DSC04805



DSC04807



DSC04808



DSC04810



DSC04809



DSC04811





DSC04812



DSC04814



DSC04813



DSC04815



DSC04816



DSC04564



DSC04563



DSC04565









DSC04567





http://reliantfire.com/



**An Oshkosh Corporation Company**