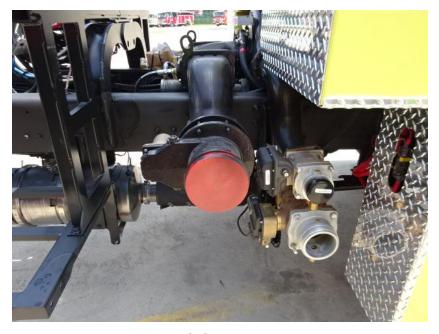

## Photo Album for Marshalltown Fire Department, IA Job 35683 July 16, 2021

In this report your cab was merged with the chassis while the body completed initial assembly. In your next report the body may be merged with the chassis followed by the start of final assembly.