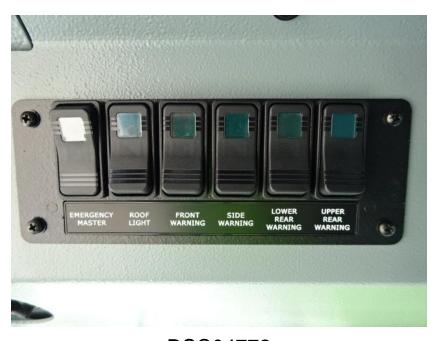

## Photo Album for Marshalltown Fire Department, IA Job 35683 July 16, 2021

In this report your cab was merged with the chassis while the body completed initial assembly. In your next report the body may be merged with the chassis followed by the start of final assembly.



DSC04752



DSC04754



DSC04753



DSC04755





DSC04756



DSC04758



DSC04757



DSC04759





DSC04760



DSC04762



DSC04761



DSC04763





DSC04764



DSC04766



DSC04765



DSC04767





DSC04768



DSC04770



DSC04769



DSC04771





DSC04772



DSC04774



DSC04773



DSC04775





DSC04776



DSC04778



DSC04777



DSC04779





DSC04780



DSC04782



DSC04781



DSC04783





DSC04784



DSC04786



DSC04785



DSC04787





DSC04788



DSC04790



DSC04789



DSC04791





DSC04792



DSC04794



DSC04793



DSC04795





DSC04796



DSC04798



DSC04797



DSC04799





DSC04800



DSC04802



DSC04801



DSC04803





DSC04804



DSC04806



DSC04805



DSC04807



DSC04808



DSC04810



DSC04809



DSC04811





DSC04812



DSC04814



DSC04813



DSC04815



DSC04816



DSC04564



DSC04563



DSC04565









DSC04567





http://reliantfire.com/



**An Oshkosh Corporation Company**