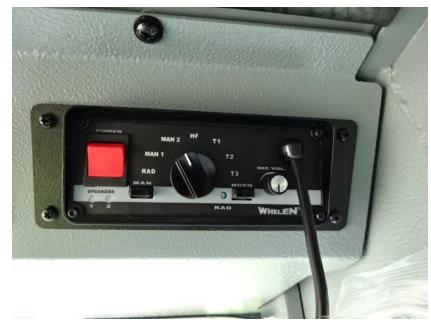

## Photo Album for Marshalltown Fire Department, IA Job 35683 July 16, 2021

In this report your cab was merged with the chassis while the body completed initial assembly. In your next report the body may be merged with the chassis followed by the start of final assembly.



DSC04752



DSC04754



DSC04753



DSC04755





DSC04756



DSC04758



DSC04757



DSC04759





DSC04760



DSC04762



DSC04761



DSC04763





DSC04764



DSC04766



DSC04765



DSC04767





DSC04768



DSC04770



DSC04769



DSC04771





DSC04772



DSC04774



DSC04773



DSC04775





DSC04776



DSC04778



DSC04777



DSC04779





DSC04780



DSC04782



DSC04781



DSC04783





DSC04784



DSC04786



DSC04785



DSC04787





DSC04788



DSC04790



DSC04789



DSC04791





DSC04792



DSC04794



DSC04793



DSC04795





DSC04796



DSC04798



DSC04797



DSC04799





DSC04800



DSC04802



DSC04801



DSC04803





DSC04804



DSC04806



DSC04805



DSC04807



DSC04808



DSC04810



DSC04809



DSC04811





DSC04812



DSC04814



DSC04813



DSC04815



DSC04816



DSC04564



DSC04563



DSC04565









DSC04567





http://reliantfire.com/



**An Oshkosh Corporation Company**