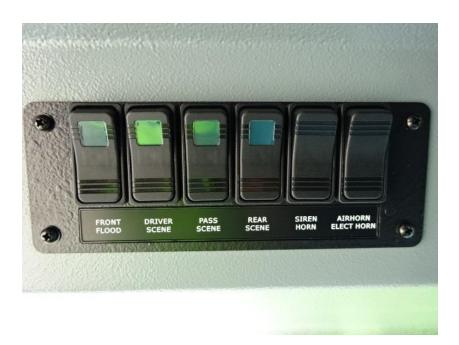

## Photo Album for Marshalltown Fire Department, IA Job 35683 July 16, 2021

In this report your cab was merged with the chassis while the body completed initial assembly. In your next report the body may be merged with the chassis followed by the start of final assembly.



DSC04752



DSC04754



DSC04753



DSC04755





DSC04756



DSC04758



DSC04757



DSC04759





DSC04760



DSC04762



DSC04761



DSC04763





DSC04764



DSC04766



DSC04765



DSC04767





DSC04768



DSC04770



DSC04769



DSC04771





DSC04772



DSC04774



DSC04773



DSC04775





DSC04776



DSC04778



DSC04777



DSC04779





DSC04780



DSC04782



DSC04781



DSC04783





DSC04784



DSC04786



DSC04785



DSC04787





DSC04788



DSC04790



DSC04789



DSC04791





DSC04792



DSC04794



DSC04793



DSC04795





DSC04796



DSC04798



DSC04797



DSC04799





DSC04800



DSC04802



DSC04801



DSC04803





DSC04804



DSC04806



DSC04805



DSC04807



DSC04808



DSC04810



DSC04809



DSC04811





DSC04812



DSC04814



DSC04813



DSC04815



DSC04816



DSC04564



DSC04563



DSC04565









DSC04567





http://reliantfire.com/



**An Oshkosh Corporation Company**