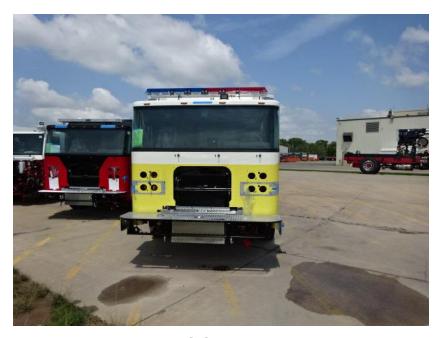

## Photo Album for Marshalltown Fire Department, IA Job 35683 July 16, 2021

In this report your cab was merged with the chassis while the body completed initial assembly. In your next report the body may be merged with the chassis followed by the start of final assembly.