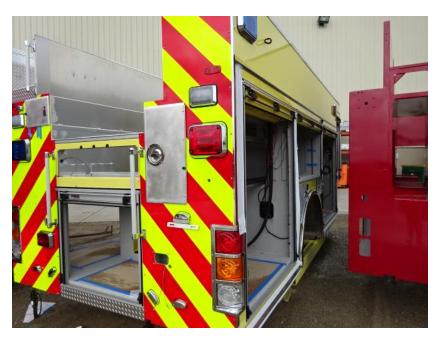

## Photo Album for Marshalltown Fire Department, IA Job 35683 July 16, 2021

In this report your cab was merged with the chassis while the body completed initial assembly. In your next report the body may be merged with the chassis followed by the start of final assembly.