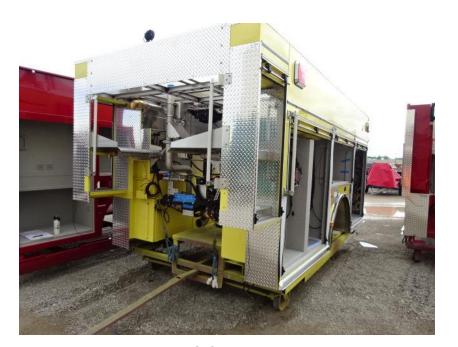

## Photo Album for Marshalltown Fire Department, IA Job 35683 July 16, 2021

In this report your cab was merged with the chassis while the body completed initial assembly. In your next report the body may be merged with the chassis followed by the start of final assembly.