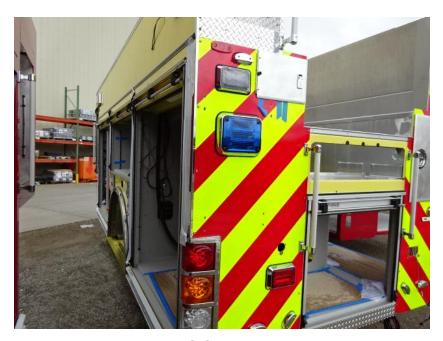

## Photo Album for Marshalltown Fire Department, IA Job 35683 July 16, 2021

In this report your cab was merged with the chassis while the body completed initial assembly. In your next report the body may be merged with the chassis followed by the start of final assembly.