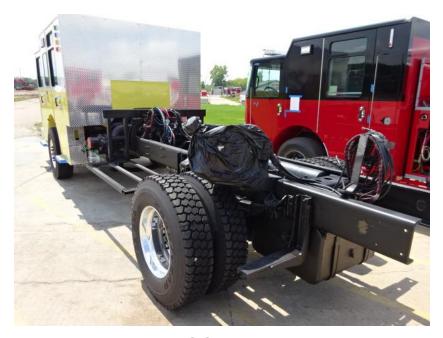

## Photo Album for Marshalltown Fire Department, IA Job 35683 July 16, 2021

In this report your cab was merged with the chassis while the body completed initial assembly. In your next report the body may be merged with the chassis followed by the start of final assembly.



DSC04752



DSC04754



DSC04753



DSC04755





DSC04756



DSC04758



DSC04757



DSC04759





DSC04760



DSC04762



DSC04761



DSC04763





DSC04764



DSC04766



DSC04765



DSC04767





DSC04768



DSC04770



DSC04769



DSC04771





DSC04772



DSC04774



DSC04773



DSC04775





DSC04776



DSC04778



DSC04777



DSC04779





DSC04780



DSC04782



DSC04781



DSC04783





DSC04784



DSC04786



DSC04785



DSC04787





DSC04788



DSC04790



DSC04789



DSC04791





DSC04792



DSC04794



DSC04793



DSC04795





DSC04796



DSC04798



DSC04797



DSC04799





DSC04800



DSC04802



DSC04801



DSC04803





DSC04804



DSC04806



DSC04805



DSC04807



DSC04808



DSC04810



DSC04809



DSC04811





DSC04812



DSC04814



DSC04813



DSC04815



DSC04816



DSC04564



DSC04563



DSC04565









DSC04567





http://reliantfire.com/



**An Oshkosh Corporation Company**