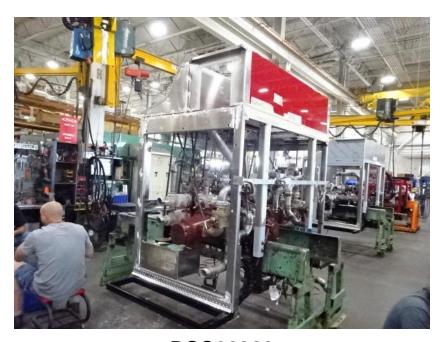

## Photo Album for Harlan Fire Department IA Job 35928 July 16, 2021

In this report your cab continued the paint process while the frame build began, the pump house began assembly, and the body started fabrication. In your next report your cab may continue in paint, the frame build, and pump house assembly may continue while the body continues fabrication.