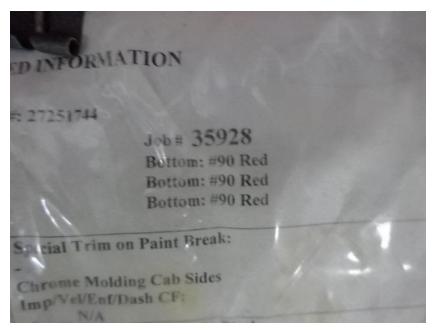

## Photo Album for Harlan Fire Department IA Job 35928 July 16, 2021

In this report your cab continued the paint process while the frame build began, the pump house began assembly, and the body started fabrication. In your next report your cab may continue in paint, the frame build, and pump house assembly may continue while the body continues fabrication.