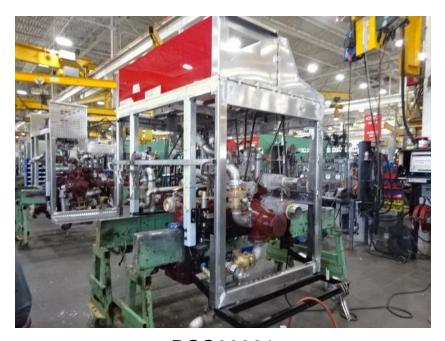

## Photo Album for Harlan Fire Department IA Job 35928 July 16, 2021

In this report your cab continued the paint process while the frame build began, the pump house began assembly, and the body started fabrication. In your next report your cab may continue in paint, the frame build, and pump house assembly may continue while the body continues fabrication.