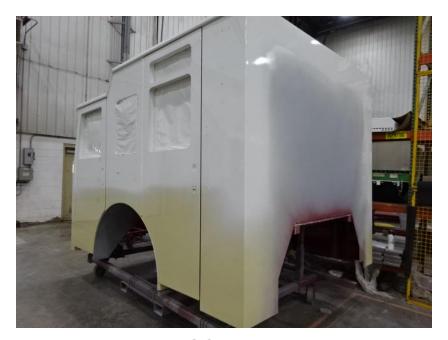

## Photo Album for Harlan Fire Department IA Job 35928 July 16, 2021

In this report your cab continued the paint process while the frame build began, the pump house began assembly, and the body started fabrication. In your next report your cab may continue in paint, the frame build, and pump house assembly may continue while the body continues fabrication.