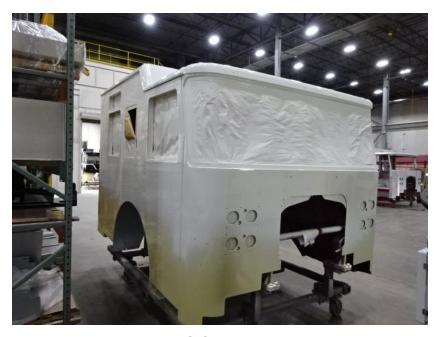

## Photo Album for Harlan Fire Department IA Job 35928 July 16, 2021

In this report your cab continued the paint process while the frame build began, the pump house began assembly, and the body started fabrication. In your next report your cab may continue in paint, the frame build, and pump house assembly may continue while the body continues fabrication.