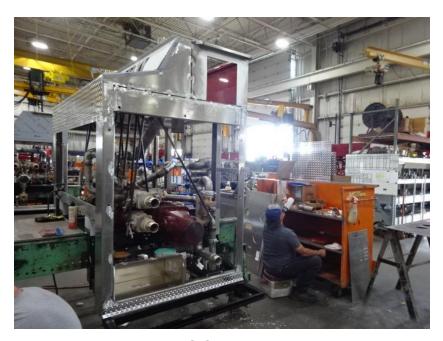

## Photo Album for Harlan Fire Department IA Job 35928 July 16, 2021

In this report your cab continued the paint process while the frame build began, the pump house began assembly, and the body started fabrication. In your next report your cab may continue in paint, the frame build, and pump house assembly may continue while the body continues fabrication.