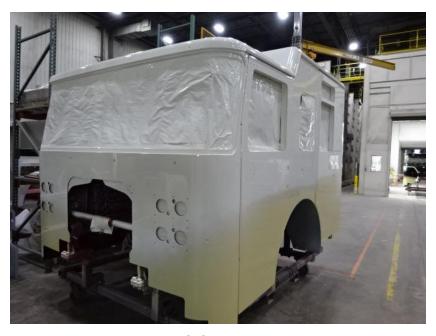

## Photo Album for Harlan Fire Department IA Job 35928 July 16, 2021

In this report your cab continued the paint process while the frame build began, the pump house began assembly, and the body started fabrication. In your next report your cab may continue in paint, the frame build, and pump house assembly may continue while the body continues fabrication.