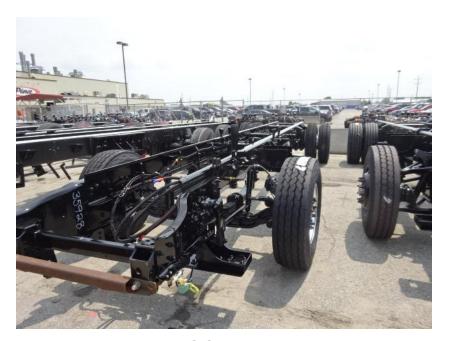

## Photo Album for Harlan Fire Department IA Job 35928 July 16, 2021

In this report your cab continued the paint process while the frame build began, the pump house began assembly, and the body started fabrication. In your next report your cab may continue in paint, the frame build, and pump house assembly may continue while the body continues fabrication.