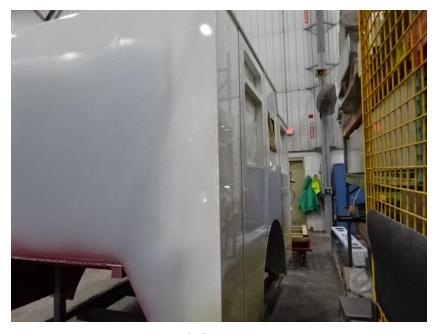

## Photo Album for Harlan Fire Department IA Job 35928 July 16, 2021

In this report your cab continued the paint process while the frame build began, the pump house began assembly, and the body started fabrication. In your next report your cab may continue in paint, the frame build, and pump house assembly may continue while the body continues fabrication.