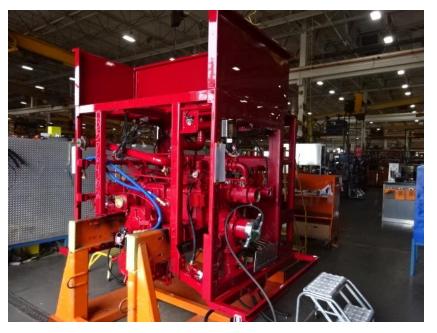

## Photo Album for Wauwatosa Fire Department, WI Job 35764-02 June 25, 2021

In this report your cab and frame started assembly while the pump house was painted, and the body released to paint. In your next report the cab and frame assembly may continue while the pump house assembly is completed, and the body begins the paint process.