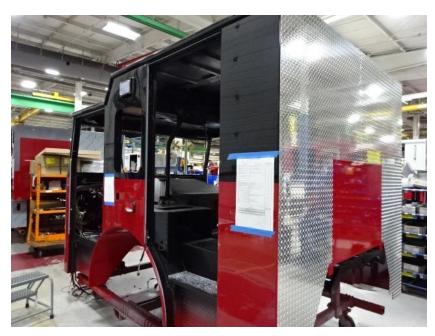

## Photo Album for Wauwatosa Fire Department, WI Job 35764-02 June 25, 2021

In this report your cab and frame started assembly while the pump house was painted, and the body released to paint. In your next report the cab and frame assembly may continue while the pump house assembly is completed, and the body begins the paint process.