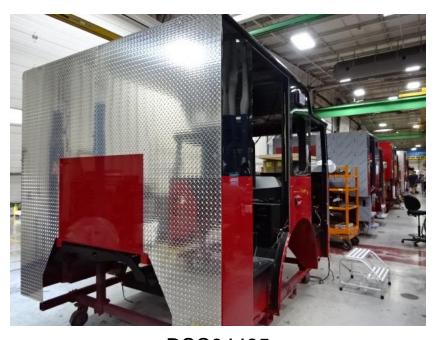

## Photo Album for Wauwatosa Fire Department, WI Job 35764-02 June 25, 2021

In this report your cab and frame started assembly while the pump house was painted, and the body released to paint. In your next report the cab and frame assembly may continue while the pump house assembly is completed, and the body begins the paint process.