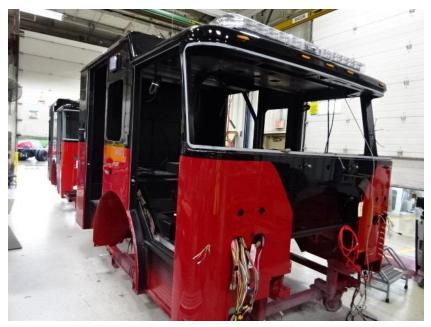

## Photo Album for Wauwatosa Fire Department, WI Job 35764-02 June 25, 2021

In this report your cab and frame started assembly while the pump house was painted, and the body released to paint. In your next report the cab and frame assembly may continue while the pump house assembly is completed, and the body begins the paint process.