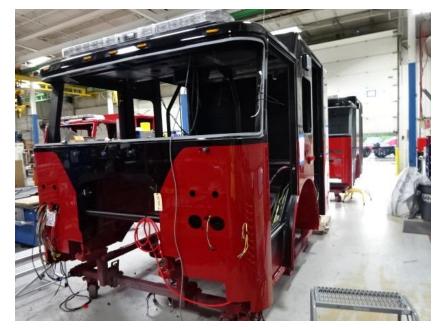

## Photo Album for Wauwatosa Fire Department, WI Job 35764-02 June 25, 2021

In this report your cab and frame started assembly while the pump house was painted, and the body released to paint. In your next report the cab and frame assembly may continue while the pump house assembly is completed, and the body begins the paint process.