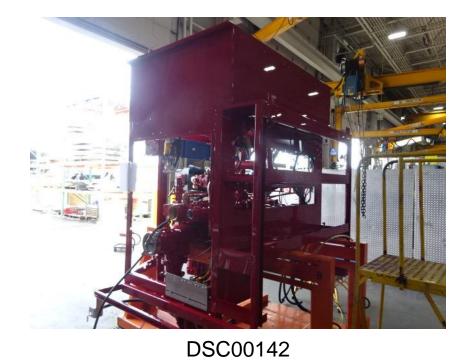

## Photo Album for Wauwatosa Fire Department, WI Job 35764-02 June 25, 2021

In this report your cab and frame started assembly while the pump house was painted, and the body released to paint. In your next report the cab and frame assembly may continue while the pump house assembly is completed, and the body begins the paint process.