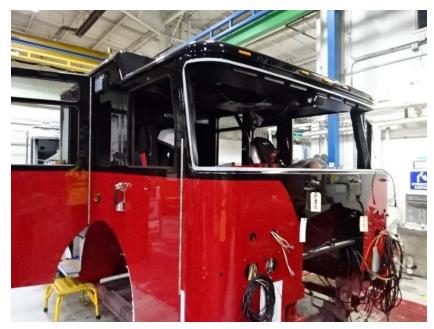

## Photo Album for Wauwatosa Fire Department, WI Job 35764-01 June 25, 2021

In this report your cab started assembly while the frame continued assembly, the pump house was assembled, and the body completed paint. In your next report your cab may continue assembly while the frame, and pump house are staged, and the body begins initial assembly.