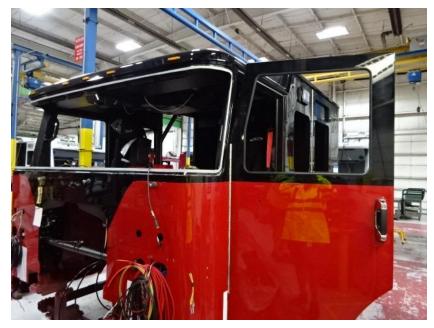

## Photo Album for Wauwatosa Fire Department, WI Job 35764-01 June 25, 2021

In this report your cab started assembly while the frame continued assembly, the pump house was assembled, and the body completed paint. In your next report your cab may continue assembly while the frame, and pump house are staged, and the body begins initial assembly.