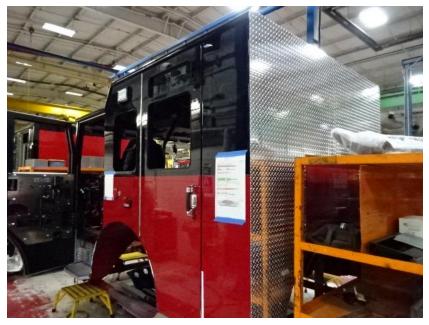

## Photo Album for Wauwatosa Fire Department, WI Job 35764-01 June 25, 2021

In this report your cab started assembly while the frame continued assembly, the pump house was assembled, and the body completed paint. In your next report your cab may continue assembly while the frame, and pump house are staged, and the body begins initial assembly.