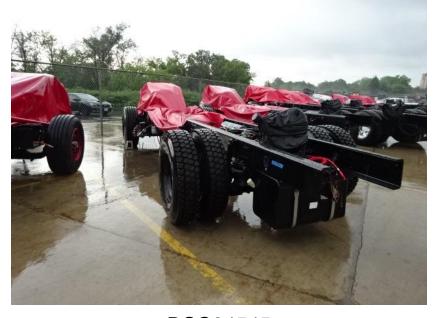

## Photo Album for Wauwatosa Fire Department, WI Job 35764-01 June 25, 2021

In this report your cab started assembly while the frame continued assembly, the pump house was assembled, and the body completed paint. In your next report your cab may continue assembly while the frame, and pump house are staged, and the body begins initial assembly.