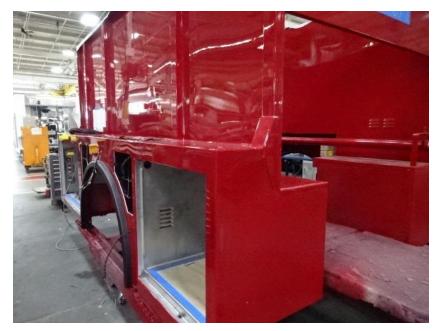

## Photo Album for Wauwatosa Fire Department, WI Job 35764-01 June 25, 2021

In this report your cab started assembly while the frame continued assembly, the pump house was assembled, and the body completed paint. In your next report your cab may continue assembly while the frame, and pump house are staged, and the body begins initial assembly.