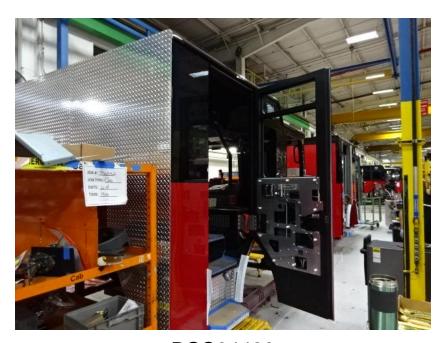

## Photo Album for Wauwatosa Fire Department, WI Job 35764-01 June 25, 2021

In this report your cab started assembly while the frame continued assembly, the pump house was assembled, and the body completed paint. In your next report your cab may continue assembly while the frame, and pump house are staged, and the body begins initial assembly.