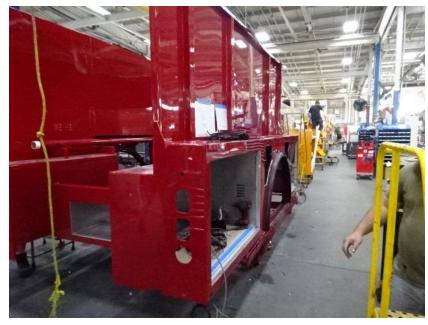

## Photo Album for Wauwatosa Fire Department, WI Job 35764-01 June 25, 2021

In this report your cab started assembly while the frame continued assembly, the pump house was assembled, and the body completed paint. In your next report your cab may continue assembly while the frame, and pump house are staged, and the body begins initial assembly.