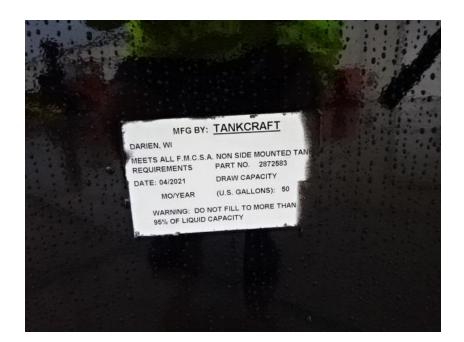

## Photo Album for Wauwatosa Fire Department, WI Job 35764-01 June 25, 2021

In this report your cab started assembly while the frame continued assembly, the pump house was assembled, and the body completed paint. In your next report your cab may continue assembly while the frame, and pump house are staged, and the body begins initial assembly.

Due to the Pierce 4<sup>th</sup> of July plant shut down, your next scheduled report is July 9, 2021. Thank you & have a very safe and happy Independence Day week!





DSC04478





DSC04480 © 2005 - 2021 Fire & Safety Consulting, LLC Neenah, Wisconsin 54956









f



DSC04535



DSC04537 © 2005 - 2021 Fire & Safety Consulting, LLC Neenah, Wisconsin 54956





DSC04538





DSC04541 © 2005 - 2021 Fire & Safety Consulting, LLC Neenah, Wisconsin 54956











© 2005 - 2021 Fire & Safety Consulting, LLC Neenah, Wisconsin 54956



DSC04544





DSC04574





DSC04576 © 2005 - 2021 Fire & Safety Consulting, LLC Neenah, Wisconsin 54956



f











DSC01995

© 2005 - 2021 Fire & Safety Consulting, LLC Neenah, Wisconsin 54956





DSC01997





http://reliantfire.com/



An Oshkosh Corporation Company



©2005- 2021 Fire & Safety Consulting, LLC Neenah, Wisconsin 54956