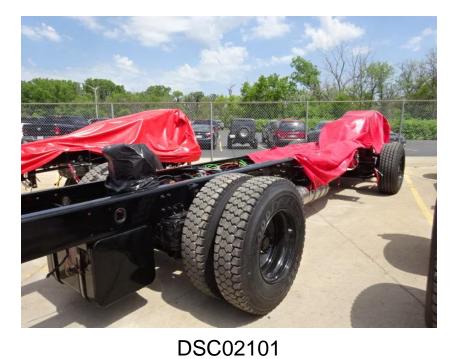

## Photo Album for Wauwatosa Fire Department, WI Job 35764-01 June 18, 2021

In this report your cab continued the paint process while the frame build started, and the body released to paint. In your next report your cab may complete the paint process while the frame is staged, and the body makes progress in paint.

<image>

DSC02102

<image>

© 2005 - 2021 Fire & Safety Consulting, LLC Neenah, Wisconsin 54956

DSC02103

DSC01780

DSC01782 © 2005 - 2021 Fire & Safety Consulting, LLC Neenah, Wisconsin 54956

DSC01781