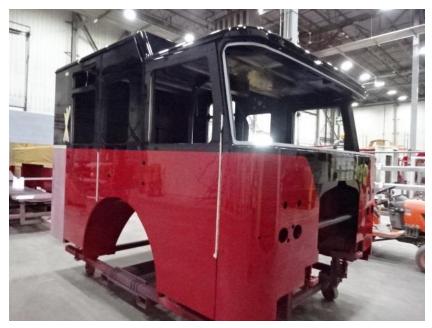

## Photo Album for Wauwatosa Fire Department, WI Job 35764-01 June 18, 2021

In this report your cab continued the paint process while the frame build started, and the body released to paint. In your next report your cab may complete the paint process while the frame is staged, and the body makes progress in paint.