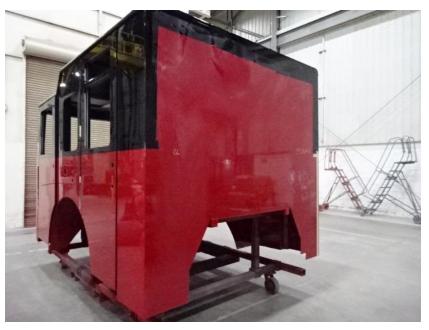

## Photo Album for Wauwatosa Fire Department, WI Job 35764-01 June 18, 2021

In this report your cab continued the paint process while the frame build started, and the body released to paint. In your next report your cab may complete the paint process while the frame is staged, and the body makes progress in paint.

DSC01768

DSC01769

DSC01771 © 2005 - 2021 Fire & Safety Consulting, LLC Neenah, Wisconsin 54956

DSC01770

DSC01772

DSC02098

DSC02100 © 2005 - 2021 Fire & Safety Consulting, LLC Neenah, Wisconsin 54956

f