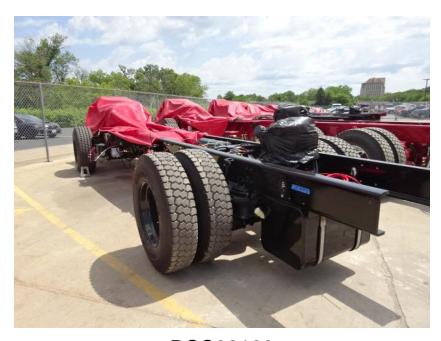

## Photo Album for Wauwatosa Fire Department, WI Job 35764-01 June 18, 2021

In this report your cab continued the paint process while the frame build started, and the body released to paint. In your next report your cab may complete the paint process while the frame is staged, and the body makes progress in paint.

<image>

DSC02102

<image>

© 2005 - 2021 Fire & Safety Consulting, LLC Neenah, Wisconsin 54956

DSC02103

DSC01780

DSC01782 © 2005 - 2021 Fire & Safety Consulting, LLC Neenah, Wisconsin 54956

DSC01781