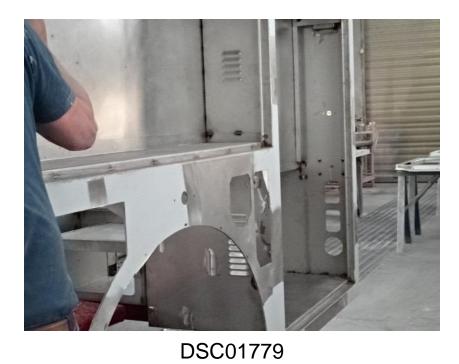

## Photo Album for Wauwatosa Fire Department, WI Job 35764-01 June 18, 2021

In this report your cab continued the paint process while the frame build started, and the body released to paint. In your next report your cab may complete the paint process while the frame is staged, and the body makes progress in paint.