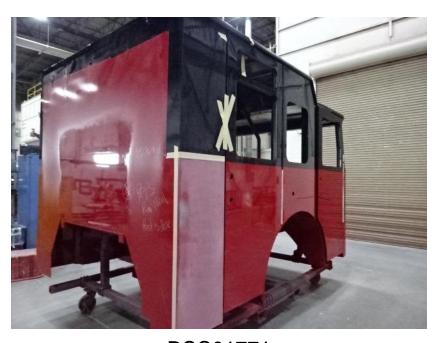

## Photo Album for Wauwatosa Fire Department, WI Job 35764-01 June 18, 2021

In this report your cab continued the paint process while the frame build started, and the body released to paint. In your next report your cab may complete the paint process while the frame is staged, and the body makes progress in paint.

<image>

DSC02102

<image>

© 2005 - 2021 Fire & Safety Consulting, LLC Neenah, Wisconsin 54956

DSC02103

DSC01780

DSC01782 © 2005 - 2021 Fire & Safety Consulting, LLC Neenah, Wisconsin 54956

DSC01781