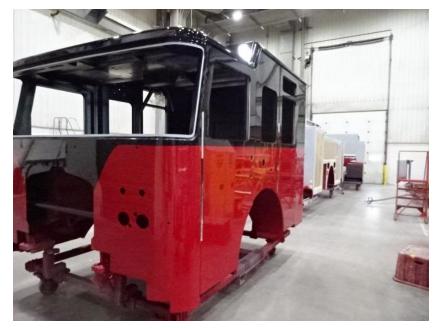

## Photo Album for Wauwatosa Fire Department, WI Job 35764-01 June 18, 2021

In this report your cab continued the paint process while the frame build started, and the body released to paint. In your next report your cab may complete the paint process while the frame is staged, and the body makes progress in paint.

DSC01768

DSC01769

DSC01771 © 2005 - 2021 Fire & Safety Consulting, LLC Neenah, Wisconsin 54956

DSC01770

DSC01772

DSC02098

DSC02100 © 2005 - 2021 Fire & Safety Consulting, LLC Neenah, Wisconsin 54956

f