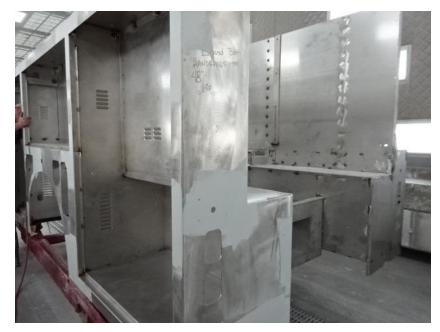

## Photo Album for Wauwatosa Fire Department, WI Job 35764-01 June 18, 2021

In this report your cab continued the paint process while the frame build started, and the body released to paint. In your next report your cab may complete the paint process while the frame is staged, and the body makes progress in paint.