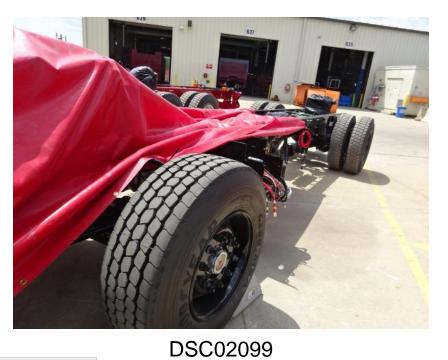

## Photo Album for Wauwatosa Fire Department, WI Job 35764-01 June 18, 2021

In this report your cab continued the paint process while the frame build started, and the body released to paint. In your next report your cab may complete the paint process while the frame is staged, and the body makes progress in paint.

<image>

DSC02102

<image>

© 2005 - 2021 Fire & Safety Consulting, LLC Neenah, Wisconsin 54956

DSC02103

DSC01780

DSC01782 © 2005 - 2021 Fire & Safety Consulting, LLC Neenah, Wisconsin 54956

DSC01781