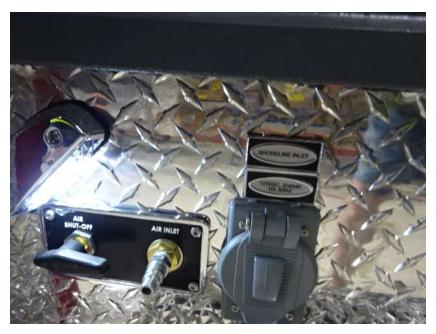

## Photo Album for Waterloo Fire Rescue, IA Job 35603 May 28, 2021

In this report your apparatus completed testing and was released to quality for any additional content and graphics to be installed in preparation for your customer acceptance inspection. This is your last scheduled report.