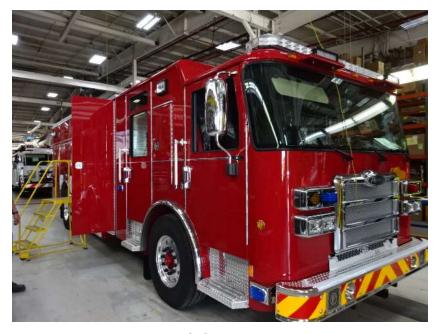

## Photo Album for Waterloo Fire Rescue, IA Job 35603 May 28, 2021

In this report your apparatus completed testing and was released to quality for any additional content and graphics to be installed in preparation for your customer acceptance inspection. This is your last scheduled report.