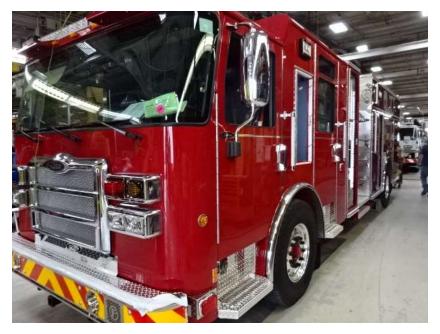

## Photo Album for Waterloo Fire Rescue, IA Job 35603 May 28, 2021

In this report your apparatus completed testing and was released to quality for any additional content and graphics to be installed in preparation for your customer acceptance inspection. This is your last scheduled report.