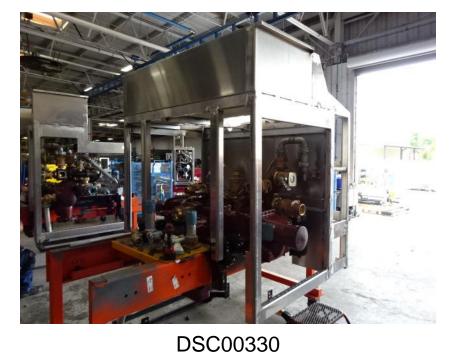

Photo Album for Stanwood Fire Dept., IA Job # 35507 W/O # 26831113 June 19, 2021

This week the chassis was in staging (no photos) and the pump house structure was joined with the fire pump. The body continued the paint process. Next week the chassis could begin preparations for fire service and the pump house could begin the paint process. The body should finish with paint.

DSC00329

DSC00327

DSC00328

© 2005-2021 Fire & Safety Consulting, LLC Neenah, Wisconsin 54956

DSC00331

DSC00332

DSC00334 © 2005-2021 Fire & Safety Consulting, LLC Neenah, Wisconsin 54956

DSC00335