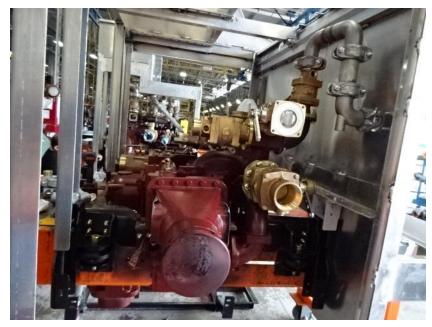

Photo Album for Stanwood Fire Dept., IA Job # 35507 W/O # 26831113 June 19, 2021

This week the chassis was in staging (no photos) and the pump house structure was joined with the fire pump. The body continued the paint process. Next week the chassis could begin preparations for fire service and the pump house could begin the paint process. The body should finish with paint.

DSC00329

DSC00327

DSC00328

© 2005-2021 Fire & Safety Consulting, LLC Neenah, Wisconsin 54956

DSC00331

DSC00332

DSC00334 © 2005-2021 Fire & Safety Consulting, LLC Neenah, Wisconsin 54956

DSC00335