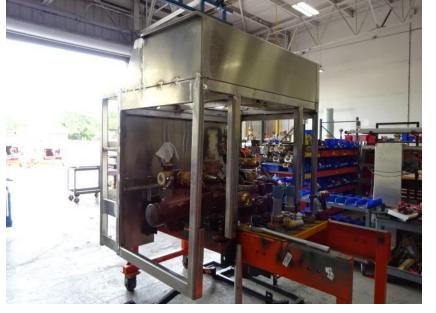

Photo Album for Stanwood Fire Dept., IA Job # 35507 W/O # 26831113 June 19, 2021

This week the chassis was in staging (no photos) and the pump house structure was joined with the fire pump. The body continued the paint process. Next week the chassis could begin preparations for fire service and the pump house could begin the paint process. The body should finish with paint.

DSC00329

DSC00327

DSC00328

© 2005-2021 Fire & Safety Consulting, LLC Neenah, Wisconsin 54956

DSC00331

DSC00332

DSC00334 © 2005-2021 Fire & Safety Consulting, LLC Neenah, Wisconsin 54956

DSC00335