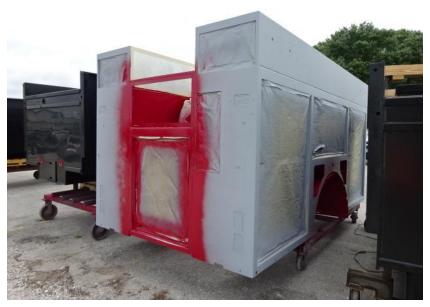

Photo Album for Stanwood Fire Dept., IA Job # 35507 W/O # 26831113 June 19, 2021

This week the chassis was in staging (no photos) and the pump house structure was joined with the fire pump. The body continued the paint process. Next week the chassis could begin preparations for fire service and the pump house could begin the paint process. The body should finish with paint.

DSC00329

DSC00327

DSC00328

© 2005-2021 Fire & Safety Consulting, LLC Neenah, Wisconsin 54956

DSC00331

DSC00332

DSC00334 © 2005-2021 Fire & Safety Consulting, LLC Neenah, Wisconsin 54956

DSC00335