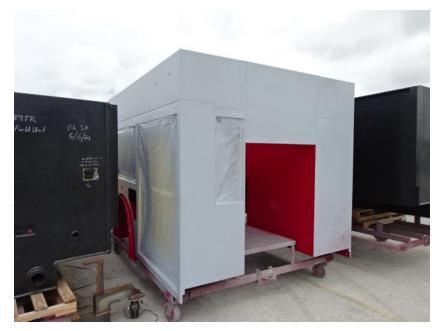

Photo Album for Stanwood Fire Dept., IA Job # 35507 W/O # 26831113 June 19, 2021

This week the chassis was in staging (no photos) and the pump house structure was joined with the fire pump. The body continued the paint process. Next week the chassis could begin preparations for fire service and the pump house could begin the paint process. The body should finish with paint.

DSC00329

DSC00327

DSC00328

© 2005-2021 Fire & Safety Consulting, LLC Neenah, Wisconsin 54956

DSC00331

DSC00332

DSC00334 © 2005-2021 Fire & Safety Consulting, LLC Neenah, Wisconsin 54956

DSC00335

DSC00336

http://reliantfire.com/

An Oshkosh Corporation Company

© 2005-2021 Fire & Safety Consulting, LLC Neenah, Wisconsin 54956