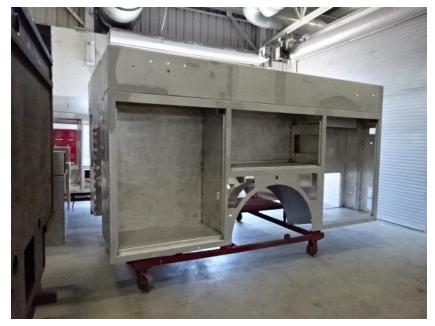

Photo Album for Stanwood Fire Dept., IA Job # 35507 W/O # 26831113 June 12, 2021

Since the last report, the chassis was in staging, and the pump house structure was in staging (no photos). The fire pump was in staging, and the body began the paint process. Next week the chassis and pump house structure should be in staging and the fire pump should begin to receive valves and plumbing. The body may finish with paint.