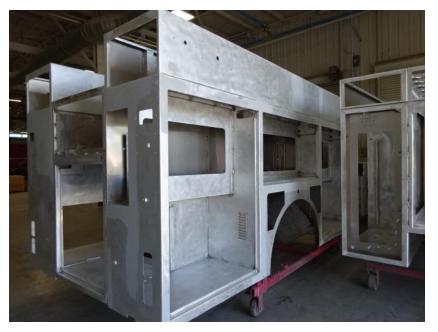

Photo Album for Stanwood Fire Dept., IA Job # 35507 W/O # 26831113 June 12, 2021

Since the last report, the chassis was in staging, and the pump house structure was in staging (no photos). The fire pump was in staging, and the body began the paint process. Next week the chassis and pump house structure should be in staging and the fire pump should begin to receive valves and plumbing. The body may finish with paint.