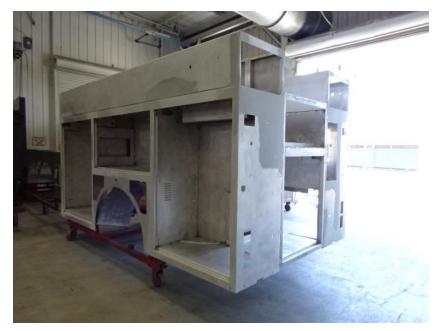

Photo Album for Stanwood Fire Dept., IA Job # 35507 W/O # 26831113 June 12, 2021

Since the last report, the chassis was in staging, and the pump house structure was in staging (no photos). The fire pump was in staging, and the body began the paint process. Next week the chassis and pump house structure should be in staging and the fire pump should begin to receive valves and plumbing. The body may finish with paint.