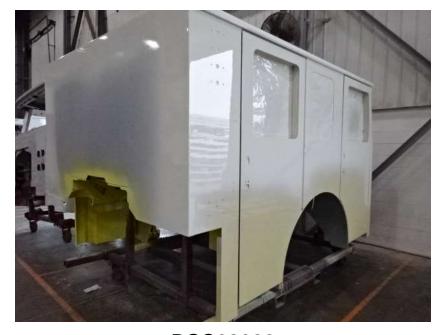

## Photo Album for Marshalltown Fire Department, IA Job 35684 May 21, 2021

In this report your cab continued the paint process, your frame build began, and your forward body module was not available for photos. In your next report your cab may continue the paint process while your frame build continues, and your forward body module may be available for photos.