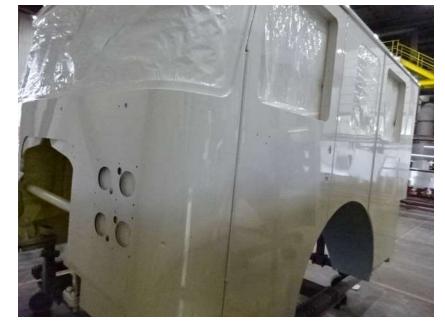

## Photo Album for Marshalltown Fire Department, IA Job 35684 May 21, 2021

In this report your cab continued the paint process, your frame build began, and your forward body module was not available for photos. In your next report your cab may continue the paint process while your frame build continues, and your forward body module may be available for photos.