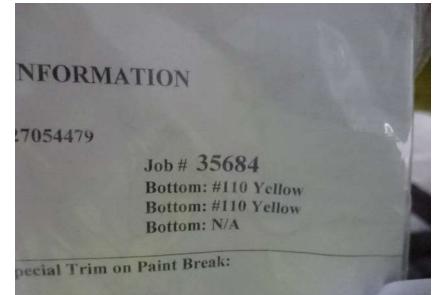

## Photo Album for Marshalltown Fire Department, IA Job 35684 May 21, 2021

In this report your cab continued the paint process, your frame build began, and your forward body module was not available for photos. In your next report your cab may continue the paint process while your frame build continues, and your forward body module may be available for photos.