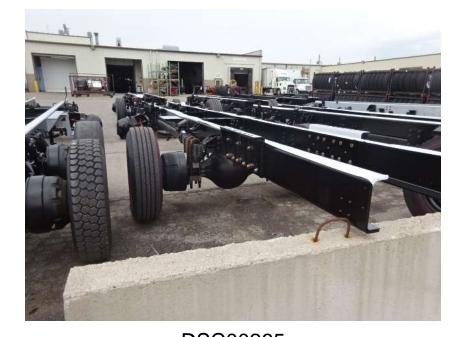

## Photo Album for Marshalltown Fire Department, IA Job 35684 May 21, 2021

In this report your cab continued the paint process, your frame build began, and your forward body module was not available for photos. In your next report your cab may continue the paint process while your frame build continues, and your forward body module may be available for photos.

o Chrome Molding

DSC02063

DSC02064

DSC02066 © 2005 - 2021 Fire & Safety Consulting, LLC Neenah, Wisconsin 54956

DSC02067

5/20

DSC00263

DSC00265 © 2005 - 2021 Fire & Safety Consulting, LLC Neenah, Wisconsin 54956