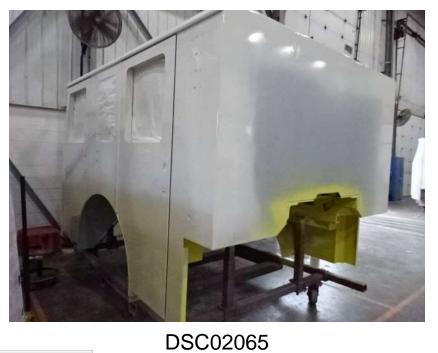

## Photo Album for Marshalltown Fire Department, IA Job 35684 May 21, 2021

In this report your cab continued the paint process, your frame build began, and your forward body module was not available for photos. In your next report your cab may continue the paint process while your frame build continues, and your forward body module may be available for photos.