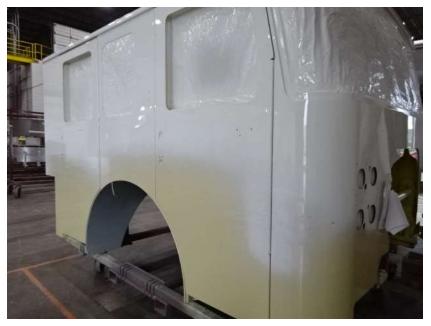

## Photo Album for Marshalltown Fire Department, IA Job 35684 May 21, 2021

In this report your cab continued the paint process, your frame build began, and your forward body module was not available for photos. In your next report your cab may continue the paint process while your frame build continues, and your forward body module may be available for photos.