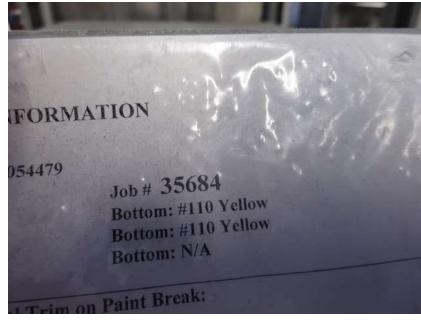

## Photo Album for Marshalltown Fire Department, IA Job 35684 May 14, 2021

In this report your cab began the paint process while your forward body module was fabricated. In your next report your cab may continue through paint while your forward body module may begin the paint process.