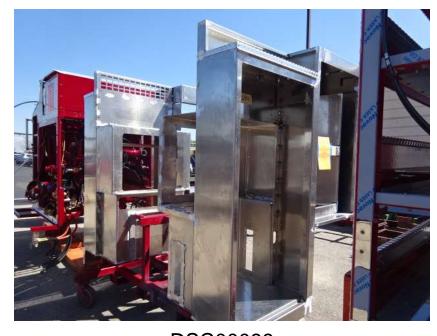

## Photo Album for Marshalltown Fire Department, IA Job 35684 May 14, 2021

In this report your cab began the paint process while your forward body module was fabricated. In your next report your cab may continue through paint while your forward body module may begin the paint process.