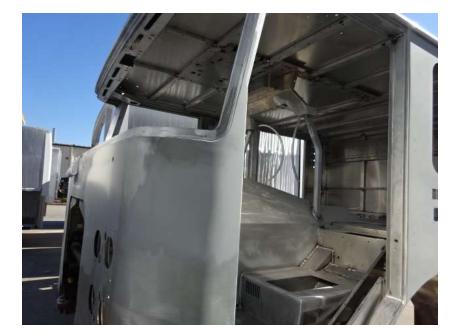

## Photo Album for Marshalltown Fire Department, IA Job 35684 May 14, 2021

In this report your cab began the paint process while your forward body module was fabricated. In your next report your cab may continue through paint while your forward body module may begin the paint process.