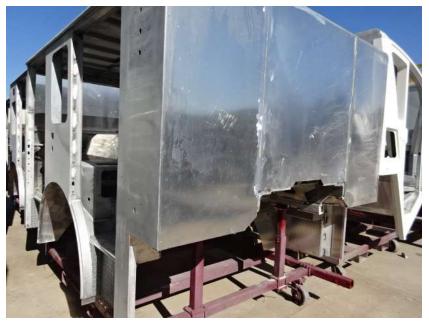

## Photo Album for Marshalltown Fire Department, IA Job 35684 May 14, 2021

In this report your cab began the paint process while your forward body module was fabricated. In your next report your cab may continue through paint while your forward body module may begin the paint process.