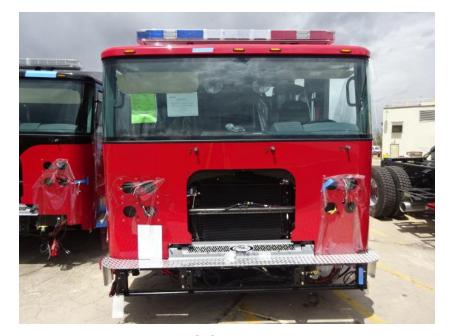

## Photo Album for Hudson Fire Department, IA Job 35651 May 07, 2021

In this report your cab and pump house were merged with the chassis while the body has started initial assembly. In your next report your chassis may continue assembly and the body may be merged with the chassis.