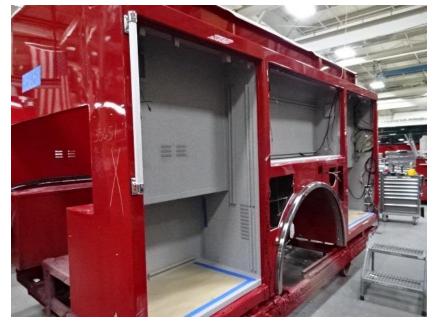

## Photo Album for Hudson Fire Department, IA Job 35651 May 07, 2021

In this report your cab and pump house were merged with the chassis while the body has started initial assembly. In your next report your chassis may continue assembly and the body may be merged with the chassis.