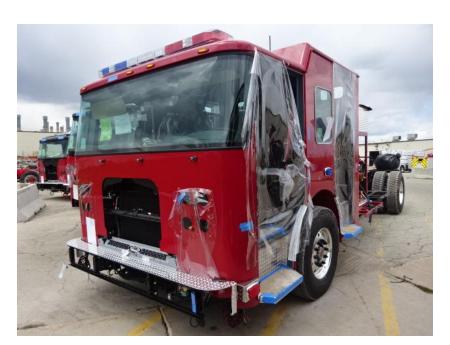

## Photo Album for Hudson Fire Department, IA Job 35651 May 07, 2021

In this report your cab and pump house were merged with the chassis while the body has started initial assembly. In your next report your chassis may continue assembly and the body may be merged with the chassis.