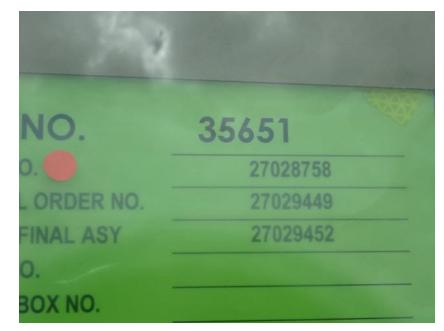

## Photo Album for Hudson Fire Department, IA Job 35651 May 07, 2021

In this report your cab and pump house were merged with the chassis while the body has started initial assembly. In your next report your chassis may continue assembly and the body may be merged with the chassis.