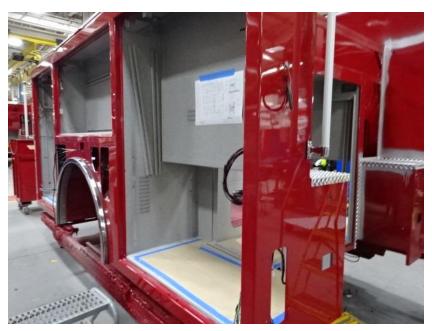

## Photo Album for Hudson Fire Department, IA Job 35651 May 07, 2021

In this report your cab and pump house were merged with the chassis while the body has started initial assembly. In your next report your chassis may continue assembly and the body may be merged with the chassis.