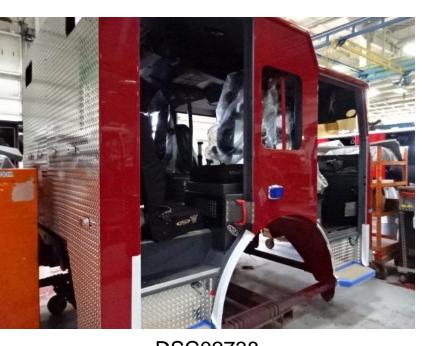

## Photo Album for Hudson Fire Department, IA Job 35651 April 30, 2021

In this report your cab started assembly while the frame build began, the pump house is staged, and the body made progress in paint. In your next report your cab and frame may continue assembly, while the pump house is staged, and the body makes progress in paint.