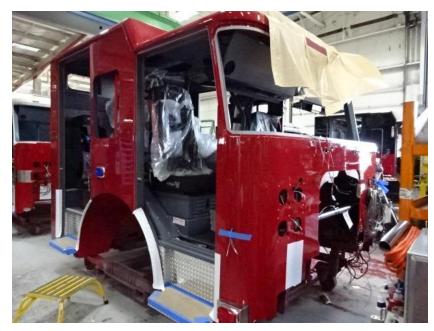

## Photo Album for Hudson Fire Department, IA Job 35651 April 30, 2021

In this report your cab started assembly while the frame build began, the pump house is staged, and the body made progress in paint. In your next report your cab and frame may continue assembly, while the pump house is staged, and the body makes progress in paint.