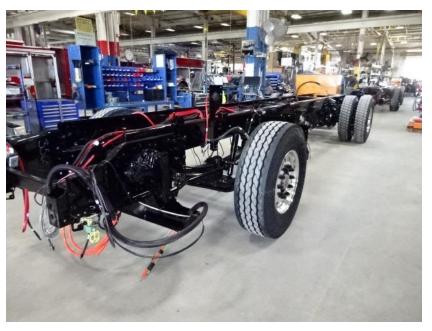

## Photo Album for Hudson Fire Department, IA Job 35651 April 30, 2021

In this report your cab started assembly while the frame build began, the pump house is staged, and the body made progress in paint. In your next report your cab and frame may continue assembly, while the pump house is staged, and the body makes progress in paint.