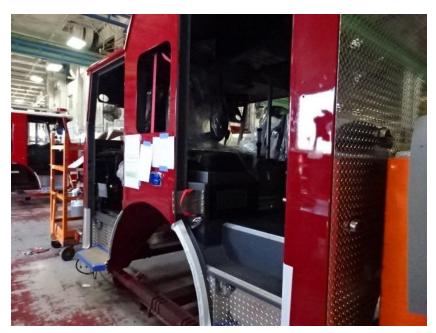

## Photo Album for Hudson Fire Department, IA Job 35651 April 30, 2021

In this report your cab started assembly while the frame build began, the pump house is staged, and the body made progress in paint. In your next report your cab and frame may continue assembly, while the pump house is staged, and the body makes progress in paint.