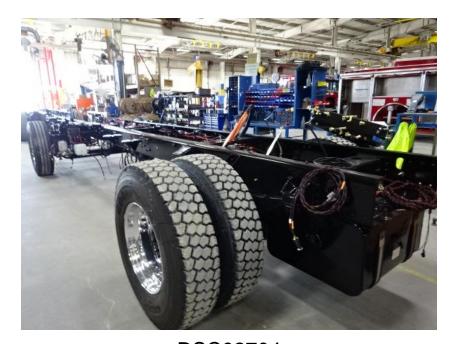

## Photo Album for Hudson Fire Department, IA Job 35651 April 30, 2021

In this report your cab started assembly while the frame build began, the pump house is staged, and the body made progress in paint. In your next report your cab and frame may continue assembly, while the pump house is staged, and the body makes progress in paint.