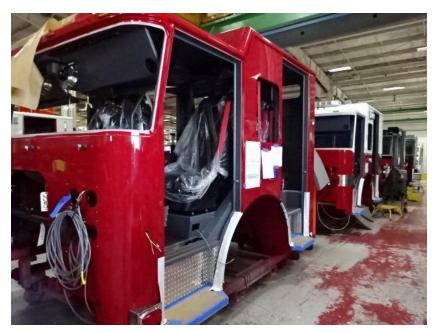

## Photo Album for Hudson Fire Department, IA Job 35651 April 30, 2021

In this report your cab started assembly while the frame build began, the pump house is staged, and the body made progress in paint. In your next report your cab and frame may continue assembly, while the pump house is staged, and the body makes progress in paint.