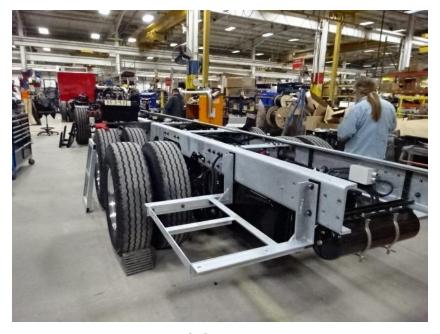

## Photo Album for West Bend Fire Department, WI Job 35391 April 23, 2021

In this report your cab and frame assembly continued, the forward body module, and torque box are staged while the body made progress in paint. In your next report your cab and forward body module may be merged with the chassis while the body may make progress in paint.