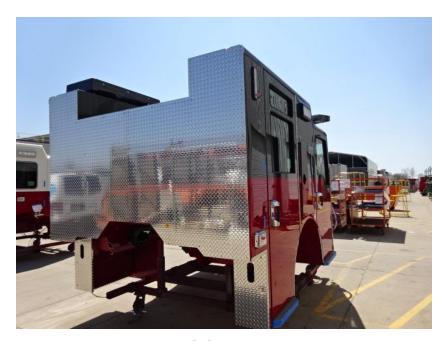

## Photo Album for West Bend Fire Department, WI Job 35391 April 23, 2021

In this report your cab and frame assembly continued, the forward body module, and torque box are staged while the body made progress in paint. In your next report your cab and forward body module may be merged with the chassis while the body may make progress in paint.