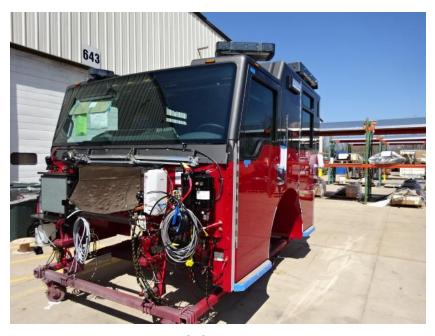

## Photo Album for West Bend Fire Department, WI Job 35391 April 23, 2021

In this report your cab and frame assembly continued, the forward body module, and torque box are staged while the body made progress in paint. In your next report your cab and forward body module may be merged with the chassis while the body may make progress in paint.