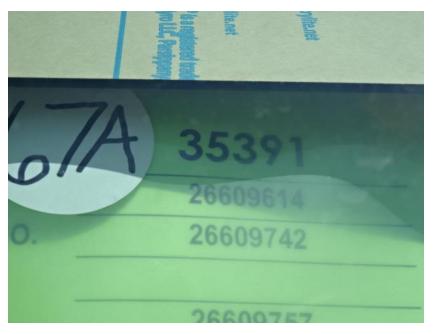

## Photo Album for West Bend Fire Department, WI Job 35391 April 23, 2021

In this report your cab and frame assembly continued, the forward body module, and torque box are staged while the body made progress in paint. In your next report your cab and forward body module may be merged with the chassis while the body may make progress in paint.