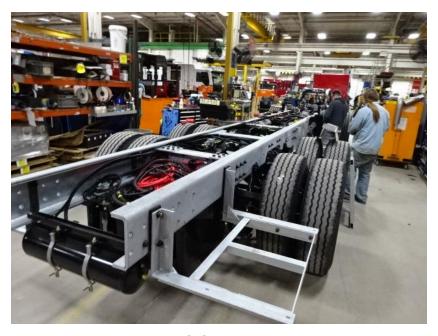

## Photo Album for West Bend Fire Department, WI Job 35391 April 23, 2021

In this report your cab and frame assembly continued, the forward body module, and torque box are staged while the body made progress in paint. In your next report your cab and forward body module may be merged with the chassis while the body may make progress in paint.