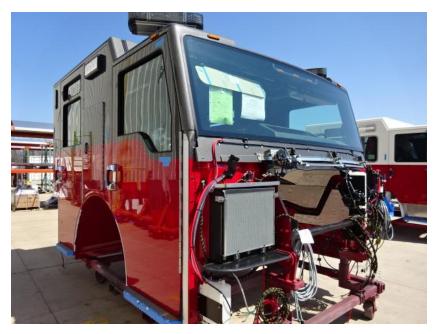

## Photo Album for West Bend Fire Department, WI Job 35391 April 23, 2021

In this report your cab and frame assembly continued, the forward body module, and torque box are staged while the body made progress in paint. In your next report your cab and forward body module may be merged with the chassis while the body may make progress in paint.