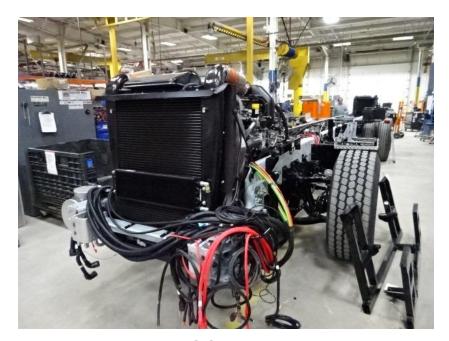

## Photo Album for West Bend Fire Department, WI Job 35391 April 23, 2021

In this report your cab and frame assembly continued, the forward body module, and torque box are staged while the body made progress in paint. In your next report your cab and forward body module may be merged with the chassis while the body may make progress in paint.