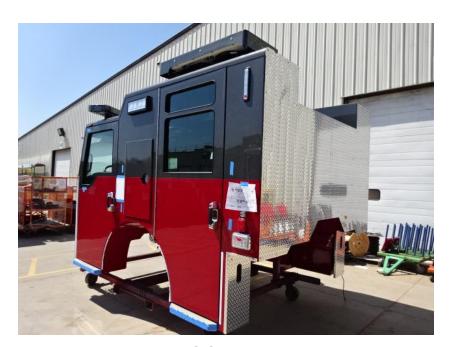

## Photo Album for West Bend Fire Department, WI Job 35391 April 23, 2021

In this report your cab and frame assembly continued, the forward body module, and torque box are staged while the body made progress in paint. In your next report your cab and forward body module may be merged with the chassis while the body may make progress in paint.