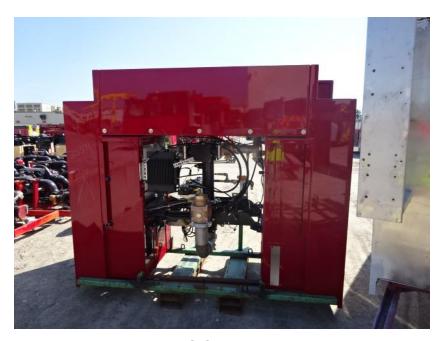

## Photo Album for West Bend Fire Department, WI Job 35391 April 23, 2021

In this report your cab and frame assembly continued, the forward body module, and torque box are staged while the body made progress in paint. In your next report your cab and forward body module may be merged with the chassis while the body may make progress in paint.