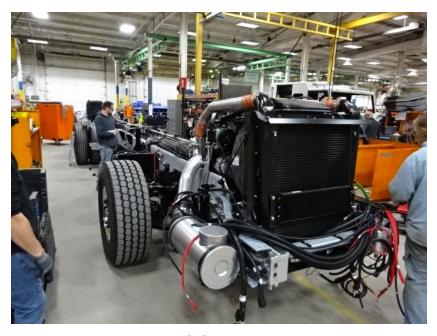

## Photo Album for West Bend Fire Department, WI Job 35391 April 23, 2021

In this report your cab and frame assembly continued, the forward body module, and torque box are staged while the body made progress in paint. In your next report your cab and forward body module may be merged with the chassis while the body may make progress in paint.