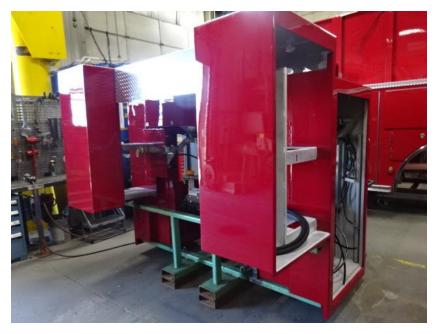

## Photo Album for West Bend Fire Department, WI Job 35391 April 16, 2021

In this report your cab started assembly, the frame build began, the front body module is having the manifold installed, the torque box is staged, and the body is released to paint. In your next report your cab and frame build assembly may continue while the forward body module is staged, the torque box is staged, and the body makes progress in paint.