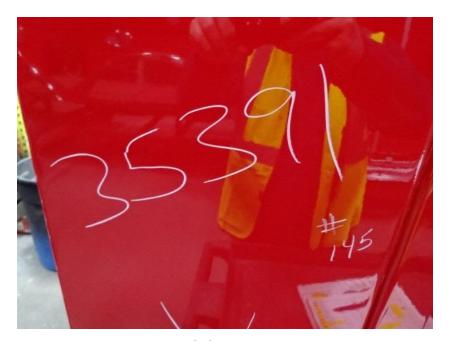

## Photo Album for West Bend Fire Department, WI Job 35391 April 16, 2021

In this report your cab started assembly, the frame build began, the front body module is having the manifold installed, the torque box is staged, and the body is released to paint. In your next report your cab and frame build assembly may continue while the forward body module is staged, the torque box is staged, and the body makes progress in paint.