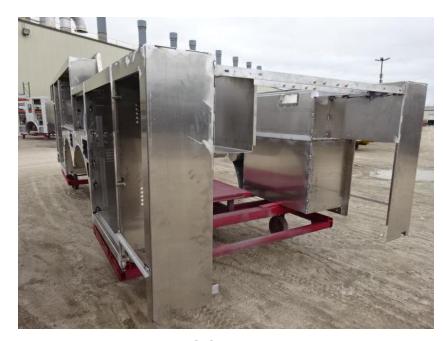

## Photo Album for West Bend Fire Department, WI Job 35391 April 16, 2021

In this report your cab started assembly, the frame build began, the front body module is having the manifold installed, the torque box is staged, and the body is released to paint. In your next report your cab and frame build assembly may continue while the forward body module is staged, the torque box is staged, and the body makes progress in paint.