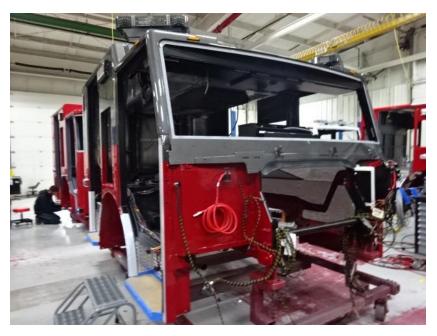

## Photo Album for West Bend Fire Department, WI Job 35391 April 16, 2021

In this report your cab started assembly, the frame build began, the front body module is having the manifold installed, the torque box is staged, and the body is released to paint. In your next report your cab and frame build assembly may continue while the forward body module is staged, the torque box is staged, and the body makes progress in paint.