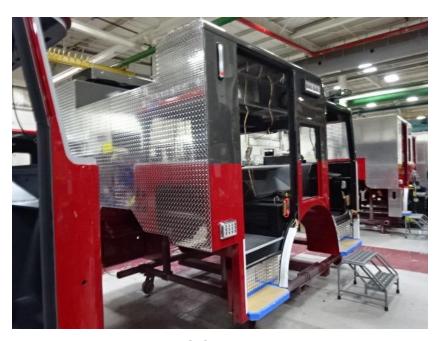

## Photo Album for West Bend Fire Department, WI Job 35391 April 16, 2021

In this report your cab started assembly, the frame build began, the front body module is having the manifold installed, the torque box is staged, and the body is released to paint. In your next report your cab and frame build assembly may continue while the forward body module is staged, the torque box is staged, and the body makes progress in paint.