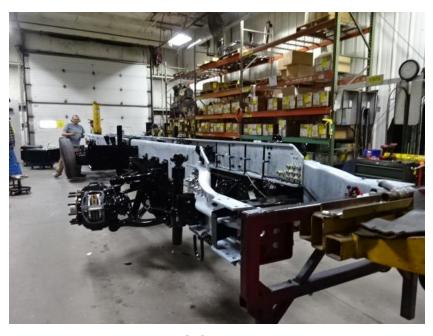

## Photo Album for West Bend Fire Department, WI Job 35391 April 16, 2021

In this report your cab started assembly, the frame build began, the front body module is having the manifold installed, the torque box is staged, and the body is released to paint. In your next report your cab and frame build assembly may continue while the forward body module is staged, the torque box is staged, and the body makes progress in paint.