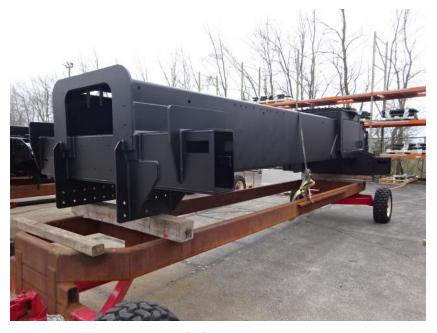

## Photo Album for West Bend Fire Department, WI Job 35391 April 16, 2021

In this report your cab started assembly, the frame build began, the front body module is having the manifold installed, the torque box is staged, and the body is released to paint. In your next report your cab and frame build assembly may continue while the forward body module is staged, the torque box is staged, and the body makes progress in paint.