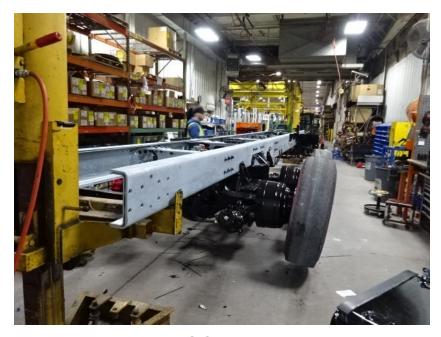

## Photo Album for West Bend Fire Department, WI Job 35391 April 16, 2021

In this report your cab started assembly, the frame build began, the front body module is having the manifold installed, the torque box is staged, and the body is released to paint. In your next report your cab and frame build assembly may continue while the forward body module is staged, the torque box is staged, and the body makes progress in paint.