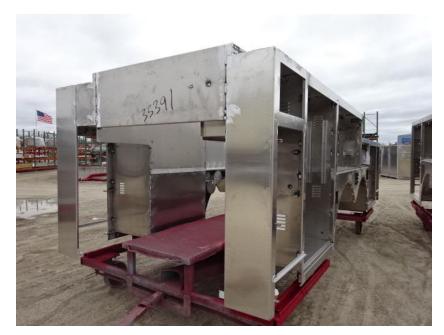

## Photo Album for West Bend Fire Department, WI Job 35391 April 16, 2021

In this report your cab started assembly, the frame build began, the front body module is having the manifold installed, the torque box is staged, and the body is released to paint. In your next report your cab and frame build assembly may continue while the forward body module is staged, the torque box is staged, and the body makes progress in paint.