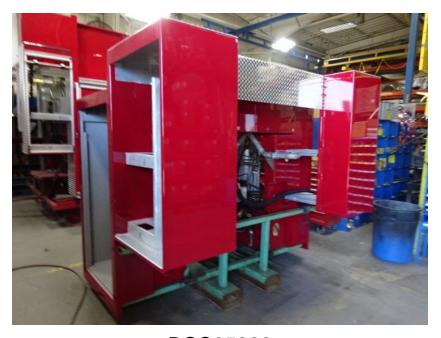

## Photo Album for West Bend Fire Department, WI Job 35391 April 16, 2021

In this report your cab started assembly, the frame build began, the front body module is having the manifold installed, the torque box is staged, and the body is released to paint. In your next report your cab and frame build assembly may continue while the forward body module is staged, the torque box is staged, and the body makes progress in paint.