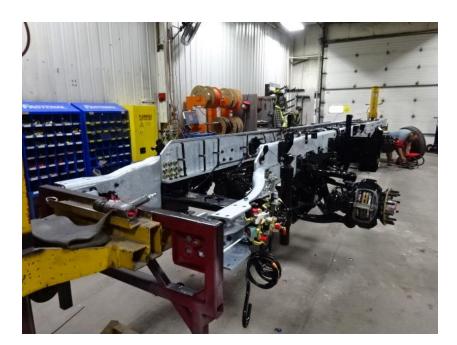

## Photo Album for West Bend Fire Department, WI Job 35391 April 16, 2021

In this report your cab started assembly, the frame build began, the front body module is having the manifold installed, the torque box is staged, and the body is released to paint. In your next report your cab and frame build assembly may continue while the forward body module is staged, the torque box is staged, and the body makes progress in paint.