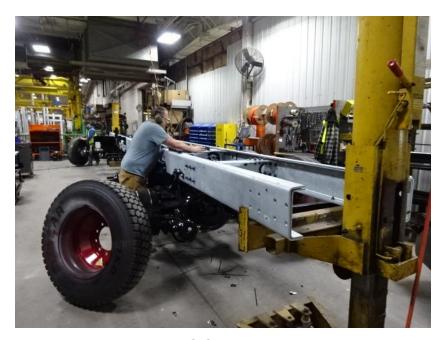

## Photo Album for West Bend Fire Department, WI Job 35391 April 16, 2021

In this report your cab started assembly, the frame build began, the front body module is having the manifold installed, the torque box is staged, and the body is released to paint. In your next report your cab and frame build assembly may continue while the forward body module is staged, the torque box is staged, and the body makes progress in paint.