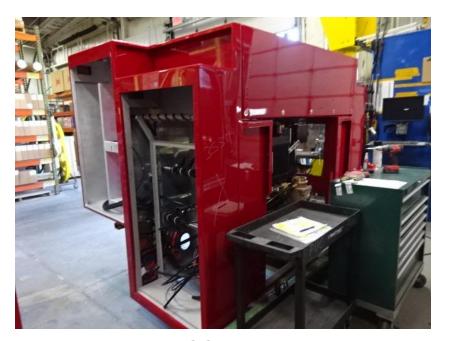

## Photo Album for West Bend Fire Department, WI Job 35391 April 16, 2021

In this report your cab started assembly, the frame build began, the front body module is having the manifold installed, the torque box is staged, and the body is released to paint. In your next report your cab and frame build assembly may continue while the forward body module is staged, the torque box is staged, and the body makes progress in paint.