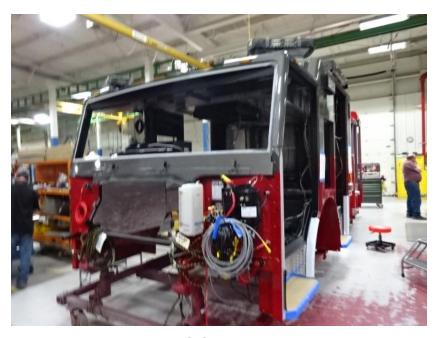

## Photo Album for West Bend Fire Department, WI Job 35391 April 16, 2021

In this report your cab started assembly, the frame build began, the front body module is having the manifold installed, the torque box is staged, and the body is released to paint. In your next report your cab and frame build assembly may continue while the forward body module is staged, the torque box is staged, and the body makes progress in paint.