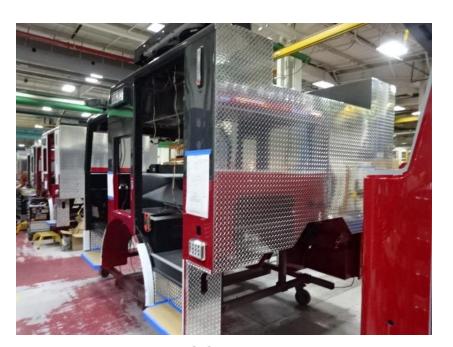

## Photo Album for West Bend Fire Department, WI Job 35391 April 16, 2021

In this report your cab started assembly, the frame build began, the front body module is having the manifold installed, the torque box is staged, and the body is released to paint. In your next report your cab and frame build assembly may continue while the forward body module is staged, the torque box is staged, and the body makes progress in paint.