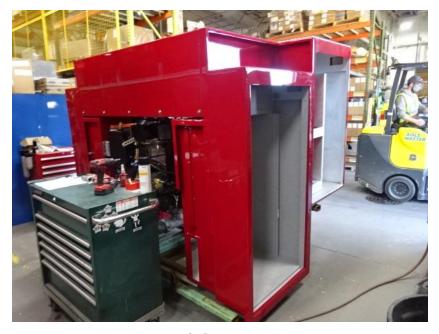

## Photo Album for West Bend Fire Department, WI Job 35391 April 16, 2021

In this report your cab started assembly, the frame build began, the front body module is having the manifold installed, the torque box is staged, and the body is released to paint. In your next report your cab and frame build assembly may continue while the forward body module is staged, the torque box is staged, and the body makes progress in paint.