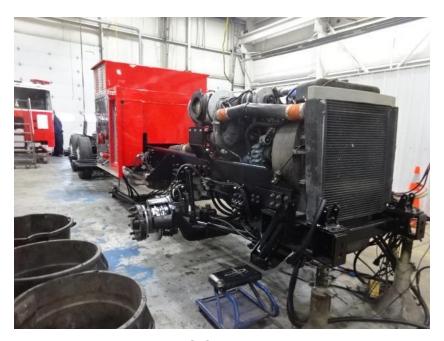

## Photo Album for Eldridge Fire Department, IA Job F7334 April 02, 2021

In this report the cab has started assembly, the chassis remains in assembly, the body has started assembly, the torque box is staged, and the aerial continues assembly. In the next report the cab, chassis, body, and aerial may continue assembly while the torque box remains staged.