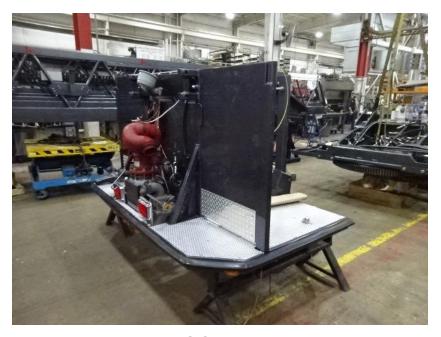

## Photo Album for Eldridge Fire Department, IA Job F7334 April 02, 2021

In this report the cab has started assembly, the chassis remains in assembly, the body has started assembly, the torque box is staged, and the aerial continues assembly. In the next report the cab, chassis, body, and aerial may continue assembly while the torque box remains staged.