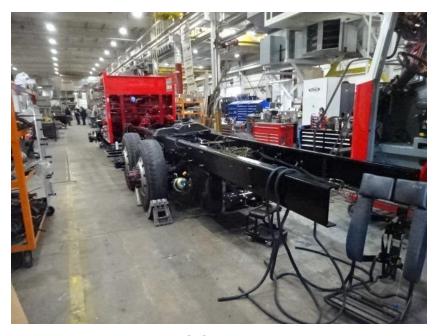

## Photo Album for Eldridge Fire Department, IA Job F7334 April 02, 2021

In this report the cab has started assembly, the chassis remains in assembly, the body has started assembly, the torque box is staged, and the aerial continues assembly. In the next report the cab, chassis, body, and aerial may continue assembly while the torque box remains staged.