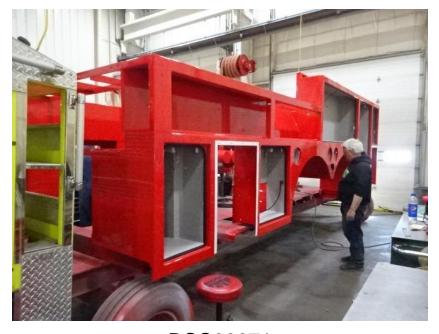

## Photo Album for Eldridge Fire Department, IA Job F7334 April 02, 2021

In this report the cab has started assembly, the chassis remains in assembly, the body has started assembly, the torque box is staged, and the aerial continues assembly. In the next report the cab, chassis, body, and aerial may continue assembly while the torque box remains staged.