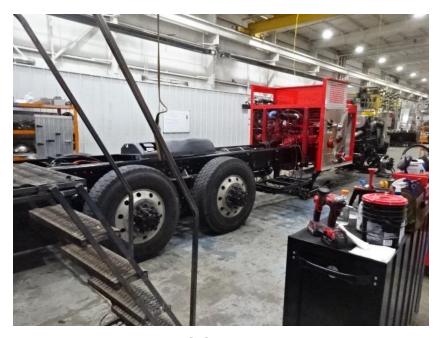

## Photo Album for Eldridge Fire Department, IA Job F7334 April 02, 2021

In this report the cab has started assembly, the chassis remains in assembly, the body has started assembly, the torque box is staged, and the aerial continues assembly. In the next report the cab, chassis, body, and aerial may continue assembly while the torque box remains staged.