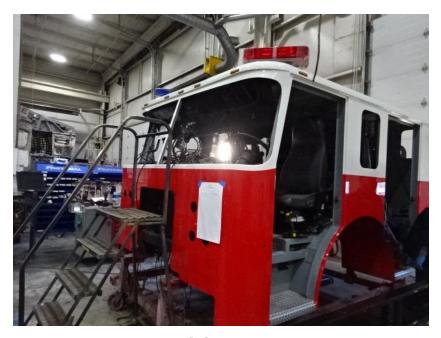

## Photo Album for Eldridge Fire Department, IA Job F7334 April 02, 2021

In this report the cab has started assembly, the chassis remains in assembly, the body has started assembly, the torque box is staged, and the aerial continues assembly. In the next report the cab, chassis, body, and aerial may continue assembly while the torque box remains staged.