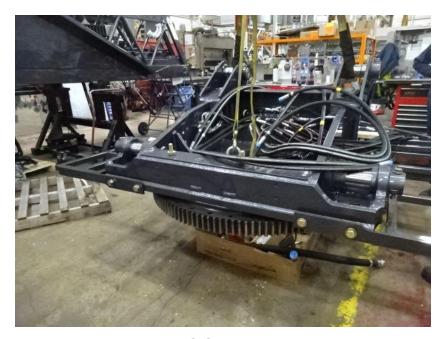

## Photo Album for Eldridge Fire Department, IA Job F7334 April 02, 2021

In this report the cab has started assembly, the chassis remains in assembly, the body has started assembly, the torque box is staged, and the aerial continues assembly. In the next report the cab, chassis, body, and aerial may continue assembly while the torque box remains staged.