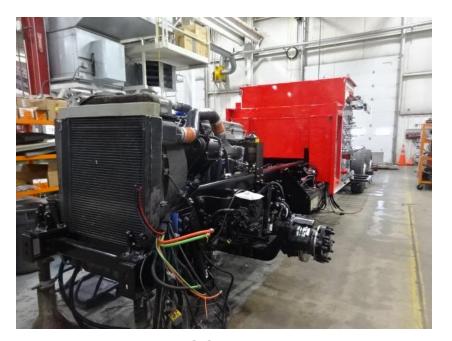

## Photo Album for Eldridge Fire Department, IA Job F7334 April 02, 2021

In this report the cab has started assembly, the chassis remains in assembly, the body has started assembly, the torque box is staged, and the aerial continues assembly. In the next report the cab, chassis, body, and aerial may continue assembly while the torque box remains staged.