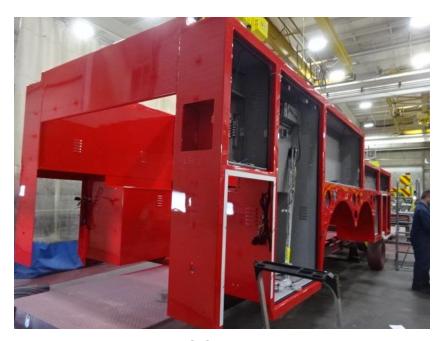

## Photo Album for Eldridge Fire Department, IA Job F7334 April 02, 2021

In this report the cab has started assembly, the chassis remains in assembly, the body has started assembly, the torque box is staged, and the aerial continues assembly. In the next report the cab, chassis, body, and aerial may continue assembly while the torque box remains staged.