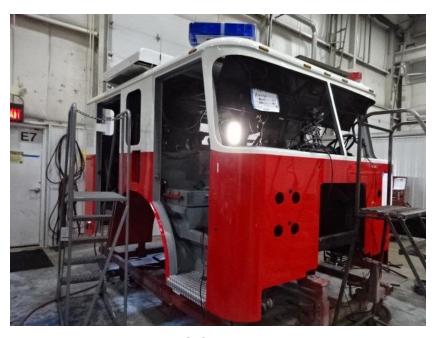

## Photo Album for Eldridge Fire Department, IA Job F7334 April 02, 2021

In this report the cab has started assembly, the chassis remains in assembly, the body has started assembly, the torque box is staged, and the aerial continues assembly. In the next report the cab, chassis, body, and aerial may continue assembly while the torque box remains staged.