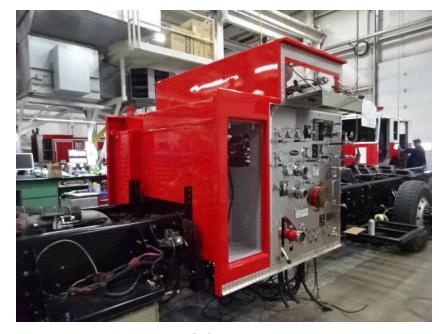

## Photo Album for Eldridge Fire Department, IA Job F7334 April 02, 2021

In this report the cab has started assembly, the chassis remains in assembly, the body has started assembly, the torque box is staged, and the aerial continues assembly. In the next report the cab, chassis, body, and aerial may continue assembly while the torque box remains staged.