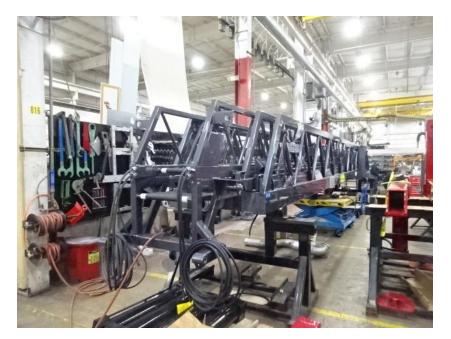

## Photo Album for Eldridge Fire Department, IA Job F7334 April 02, 2021

In this report the cab has started assembly, the chassis remains in assembly, the body has started assembly, the torque box is staged, and the aerial continues assembly. In the next report the cab, chassis, body, and aerial may continue assembly while the torque box remains staged.