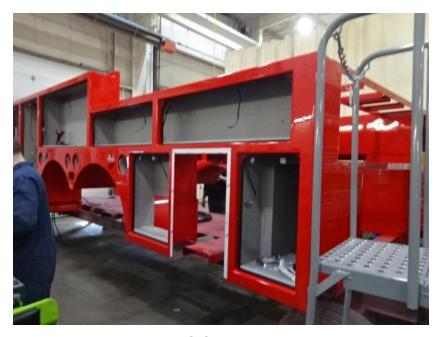

## Photo Album for Eldridge Fire Department, IA Job F7334 April 02, 2021

In this report the cab has started assembly, the chassis remains in assembly, the body has started assembly, the torque box is staged, and the aerial continues assembly. In the next report the cab, chassis, body, and aerial may continue assembly while the torque box remains staged.