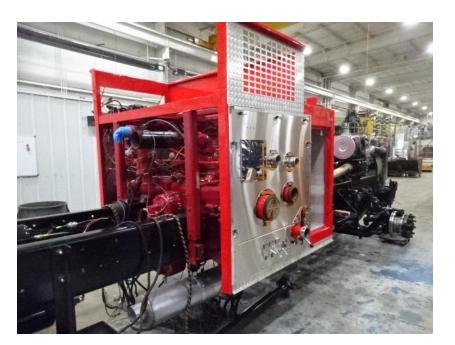

## Photo Album for Eldridge Fire Department, IA Job F7334 April 02, 2021

In this report the cab has started assembly, the chassis remains in assembly, the body has started assembly, the torque box is staged, and the aerial continues assembly. In the next report the cab, chassis, body, and aerial may continue assembly while the torque box remains staged.