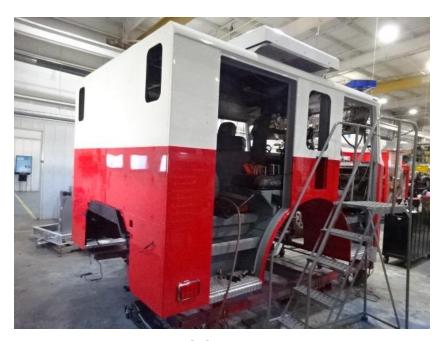

## Photo Album for Eldridge Fire Department, IA Job F7334 April 02, 2021

In this report the cab has started assembly, the chassis remains in assembly, the body has started assembly, the torque box is staged, and the aerial continues assembly. In the next report the cab, chassis, body, and aerial may continue assembly while the torque box remains staged.