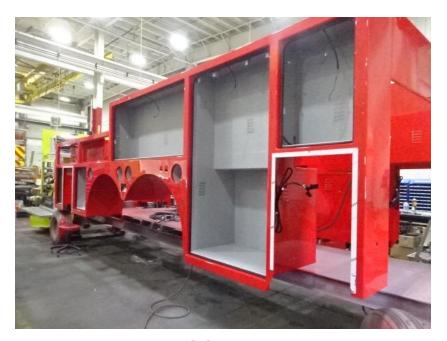

## Photo Album for Eldridge Fire Department, IA Job F7334 April 02, 2021

In this report the cab has started assembly, the chassis remains in assembly, the body has started assembly, the torque box is staged, and the aerial continues assembly. In the next report the cab, chassis, body, and aerial may continue assembly while the torque box remains staged.