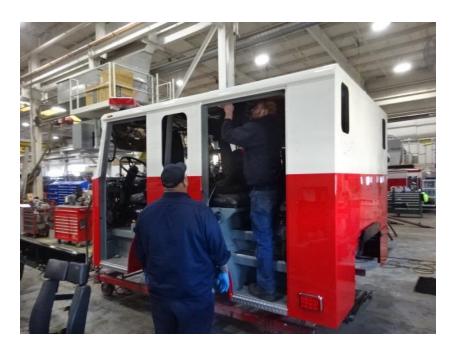

## Photo Album for Eldridge Fire Department, IA Job F7334 April 02, 2021

In this report the cab has started assembly, the chassis remains in assembly, the body has started assembly, the torque box is staged, and the aerial continues assembly. In the next report the cab, chassis, body, and aerial may continue assembly while the torque box remains staged.