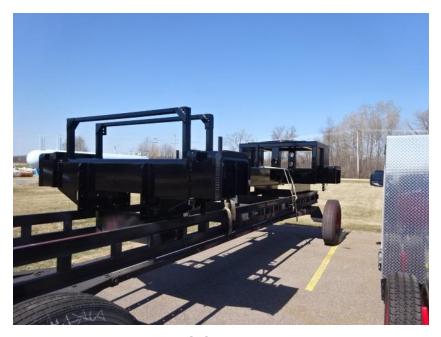

## Photo Album for Eldridge Fire Department, IA Job F7334 April 02, 2021

In this report the cab has started assembly, the chassis remains in assembly, the body has started assembly, the torque box is staged, and the aerial continues assembly. In the next report the cab, chassis, body, and aerial may continue assembly while the torque box remains staged.