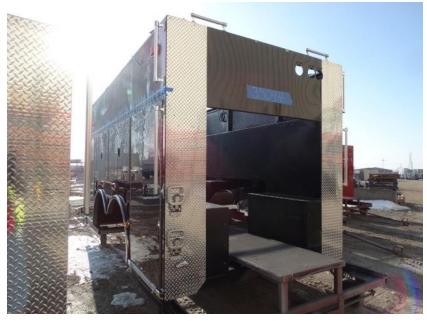

## Photo Album for Mount Horeb Fire Department, WI Job 35094 February 26, 2021

In this report your cab and pump house were merged with the chassis while the body completed initial assembly. In your next report the body may be merged with the chassis.