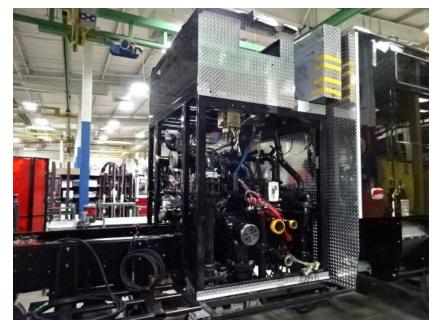

## Photo Album for Mount Horeb Fire Department, WI Job 35094 February 26, 2021

In this report your cab and pump house were merged with the chassis while the body completed initial assembly. In your next report the body may be merged with the chassis.

© 2005 - 2021 Fire & Safety Consulting, LLC Neenah, Wisconsin 54956

DSC02625

DSC02627 © 2005 - 2021 Fire & Safety Consulting, LLC Neenah, Wisconsin 54956

DSC02626

DSC07479

DSC07482 © 2005 - 2021 Fire & Safety Consulting, LLC Neenah, Wisconsin 54956