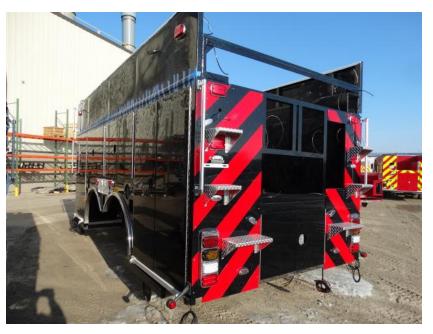

## Photo Album for Mount Horeb Fire Department, WI Job 35094 February 26, 2021

In this report your cab and pump house were merged with the chassis while the body completed initial assembly. In your next report the body may be merged with the chassis.