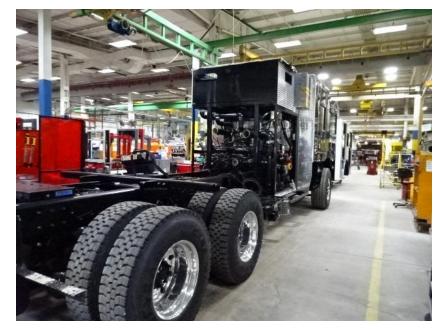

## Photo Album for Mount Horeb Fire Department, WI Job 35094 February 26, 2021

In this report your cab and pump house were merged with the chassis while the body completed initial assembly. In your next report the body may be merged with the chassis.

© 2005 - 2021 Fire & Safety Consulting, LLC Neenah, Wisconsin 54956

DSC02625

DSC02627 © 2005 - 2021 Fire & Safety Consulting, LLC Neenah, Wisconsin 54956

DSC02626

DSC07479

DSC07482 © 2005 - 2021 Fire & Safety Consulting, LLC Neenah, Wisconsin 54956