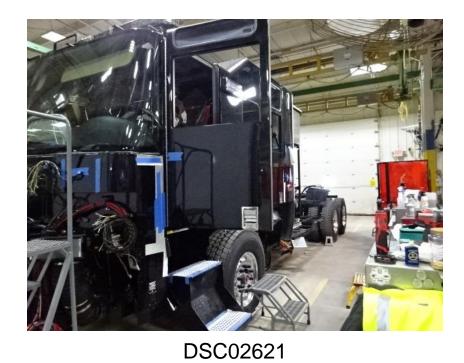

## Photo Album for Mount Horeb Fire Department, WI Job 35094 February 26, 2021

In this report your cab and pump house were merged with the chassis while the body completed initial assembly. In your next report the body may be merged with the chassis.

© 2005 - 2021 Fire & Safety Consulting, LLC Neenah, Wisconsin 54956

DSC02625

DSC02627 © 2005 - 2021 Fire & Safety Consulting, LLC Neenah, Wisconsin 54956

DSC02626

DSC07479

DSC07482 © 2005 - 2021 Fire & Safety Consulting, LLC Neenah, Wisconsin 54956