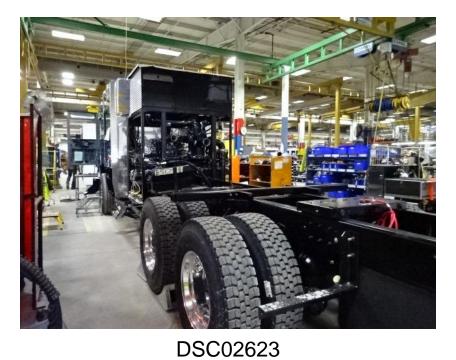

## Photo Album for Mount Horeb Fire Department, WI Job 35094 February 26, 2021

In this report your cab and pump house were merged with the chassis while the body completed initial assembly. In your next report the body may be merged with the chassis.