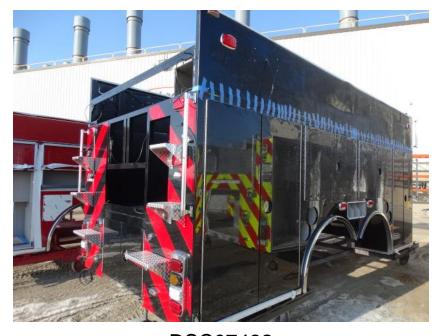

## Photo Album for Mount Horeb Fire Department, WI Job 35094 February 26, 2021

In this report your cab and pump house were merged with the chassis while the body completed initial assembly. In your next report the body may be merged with the chassis.