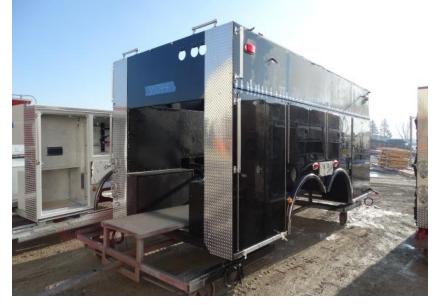

## Photo Album for Mount Horeb Fire Department, WI Job 35094 February 26, 2021

In this report your cab and pump house were merged with the chassis while the body completed initial assembly. In your next report the body may be merged with the chassis.