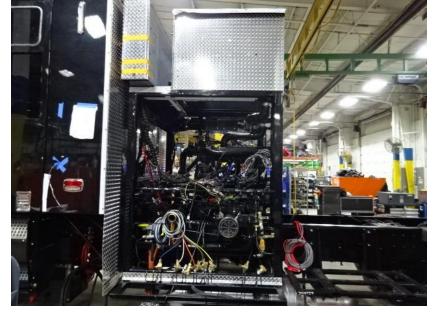

## Photo Album for Mount Horeb Fire Department, WI Job 35094 February 26, 2021

In this report your cab and pump house were merged with the chassis while the body completed initial assembly. In your next report the body may be merged with the chassis.