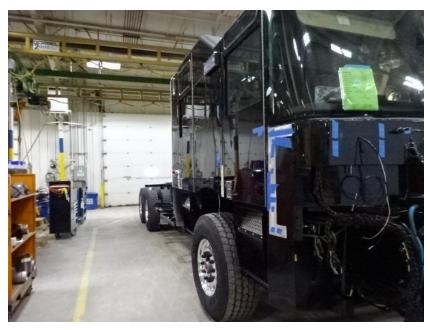

## Photo Album for Mount Horeb Fire Department, WI Job 35094 February 26, 2021

In this report your cab and pump house were merged with the chassis while the body completed initial assembly. In your next report the body may be merged with the chassis.

© 2005 - 2021 Fire & Safety Consulting, LLC Neenah, Wisconsin 54956

DSC02625

DSC02627 © 2005 - 2021 Fire & Safety Consulting, LLC Neenah, Wisconsin 54956

DSC02626

DSC07479

DSC07482 © 2005 - 2021 Fire & Safety Consulting, LLC Neenah, Wisconsin 54956