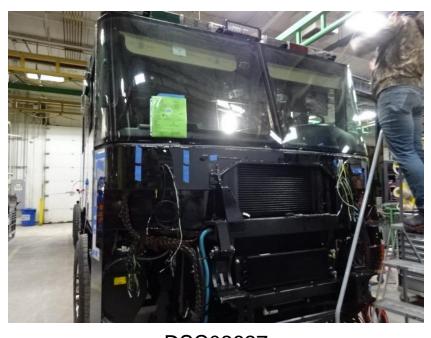

## Photo Album for Mount Horeb Fire Department, WI Job 35094 February 26, 2021

In this report your cab and pump house were merged with the chassis while the body completed initial assembly. In your next report the body may be merged with the chassis.