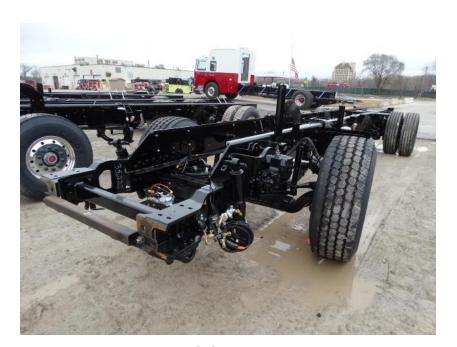

## Photo Album for LaCrosse Fire Department, WI Job 35222 March 26, 2021

In this report your cab started initial assembly while the frame build continued, the front body module made progress in paint, and the rear body started the paint process. In your next report your cab & frame may continue assembly while the body modules may make progress in paint.