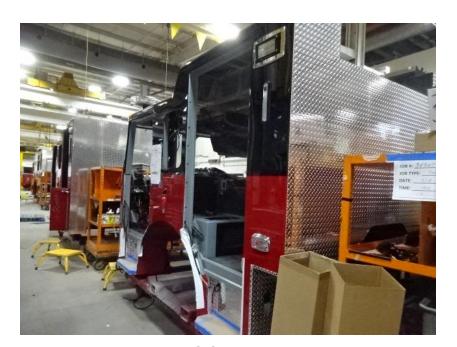

## Photo Album for LaCrosse Fire Department, WI Job 35222 March 26, 2021

In this report your cab started initial assembly while the frame build continued, the front body module made progress in paint, and the rear body started the paint process. In your next report your cab & frame may continue assembly while the body modules may make progress in paint.