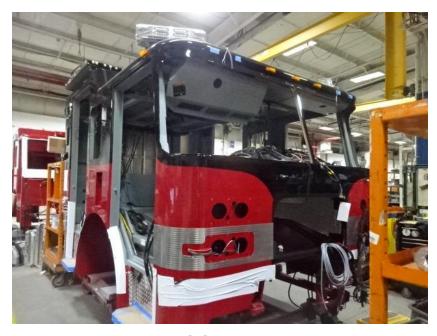

## Photo Album for LaCrosse Fire Department, WI Job 35222 March 26, 2021

In this report your cab started initial assembly while the frame build continued, the front body module made progress in paint, and the rear body started the paint process. In your next report your cab & frame may continue assembly while the body modules may make progress in paint.