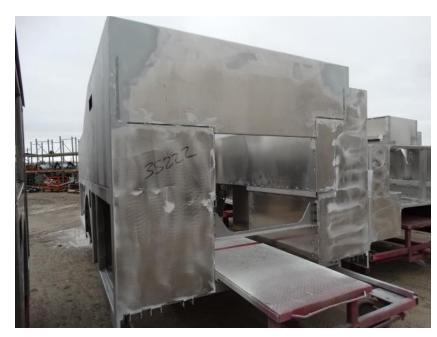

## Photo Album for LaCrosse Fire Department, WI Job 35222 March 26, 2021

In this report your cab started initial assembly while the frame build continued, the front body module made progress in paint, and the rear body started the paint process. In your next report your cab & frame may continue assembly while the body modules may make progress in paint.

DSC07208

DSC07386

DSC07385

DSC07387

DSC07389

http://reliantfire.com/

**An Oshkosh Corporation Company** 