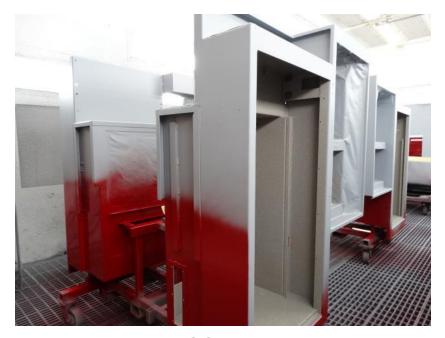

## Photo Album for LaCrosse Fire Department, WI Job 35222 March 26, 2021

In this report your cab started initial assembly while the frame build continued, the front body module made progress in paint, and the rear body started the paint process. In your next report your cab & frame may continue assembly while the body modules may make progress in paint.