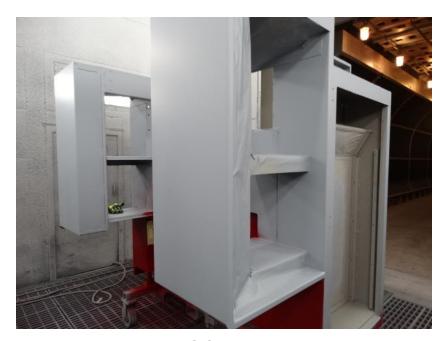

## Photo Album for LaCrosse Fire Department, WI Job 35222 March 26, 2021

In this report your cab started initial assembly while the frame build continued, the front body module made progress in paint, and the rear body started the paint process. In your next report your cab & frame may continue assembly while the body modules may make progress in paint.