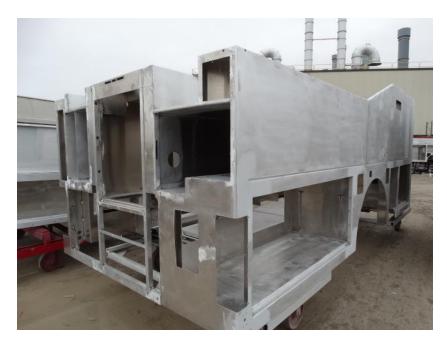

## Photo Album for LaCrosse Fire Department, WI Job 35222 March 26, 2021

In this report your cab started initial assembly while the frame build continued, the front body module made progress in paint, and the rear body started the paint process. In your next report your cab & frame may continue assembly while the body modules may make progress in paint.

DSC01446

DSC01448

DSC01447

DSC01449

DSC01450

DSC07497

DSC07496

DSC07498