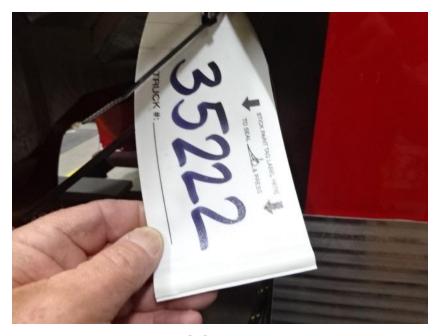

## Photo Album for LaCrosse Fire Department, WI Job 35222 March 26, 2021

In this report your cab started initial assembly while the frame build continued, the front body module made progress in paint, and the rear body started the paint process. In your next report your cab & frame may continue assembly while the body modules may make progress in paint.