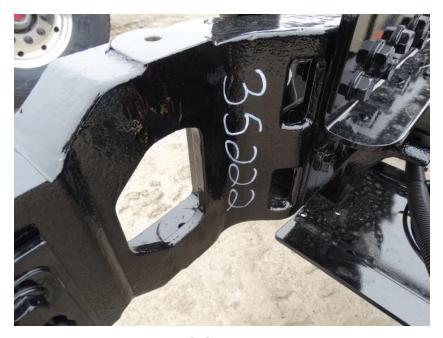

## Photo Album for LaCrosse Fire Department, WI Job 35222 March 26, 2021

In this report your cab started initial assembly while the frame build continued, the front body module made progress in paint, and the rear body started the paint process. In your next report your cab & frame may continue assembly while the body modules may make progress in paint.