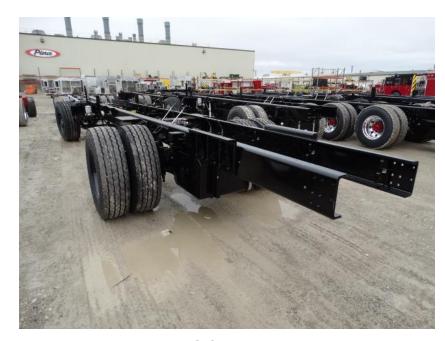

## Photo Album for LaCrosse Fire Department, WI Job 35222 March 26, 2021

In this report your cab started initial assembly while the frame build continued, the front body module made progress in paint, and the rear body started the paint process. In your next report your cab & frame may continue assembly while the body modules may make progress in paint.