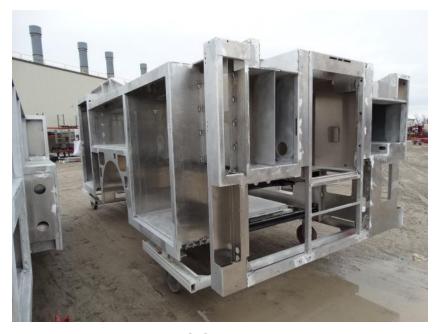

## Photo Album for LaCrosse Fire Department, WI Job 35222 March 26, 2021

In this report your cab started initial assembly while the frame build continued, the front body module made progress in paint, and the rear body started the paint process. In your next report your cab & frame may continue assembly while the body modules may make progress in paint.