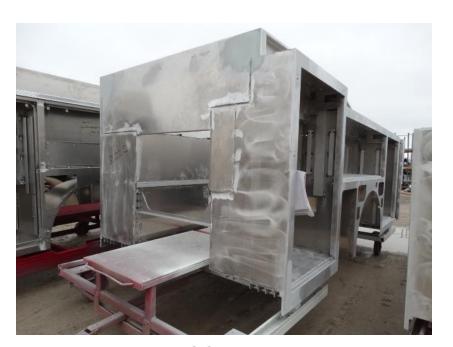

## Photo Album for LaCrosse Fire Department, WI Job 35222 March 26, 2021

In this report your cab started initial assembly while the frame build continued, the front body module made progress in paint, and the rear body started the paint process. In your next report your cab & frame may continue assembly while the body modules may make progress in paint.