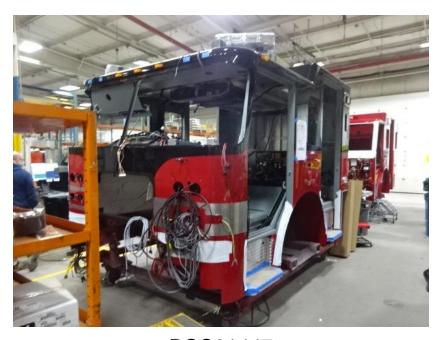

## Photo Album for LaCrosse Fire Department, WI Job 35222 March 26, 2021

In this report your cab started initial assembly while the frame build continued, the front body module made progress in paint, and the rear body started the paint process. In your next report your cab & frame may continue assembly while the body modules may make progress in paint.