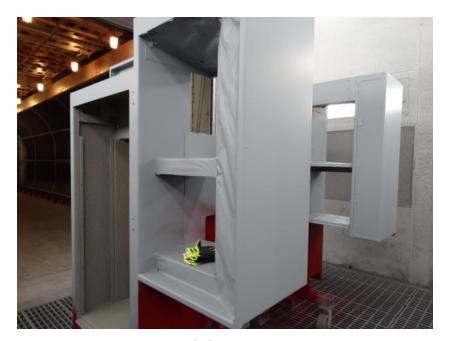

## Photo Album for LaCrosse Fire Department, WI Job 35222 March 26, 2021

In this report your cab started initial assembly while the frame build continued, the front body module made progress in paint, and the rear body started the paint process. In your next report your cab & frame may continue assembly while the body modules may make progress in paint.