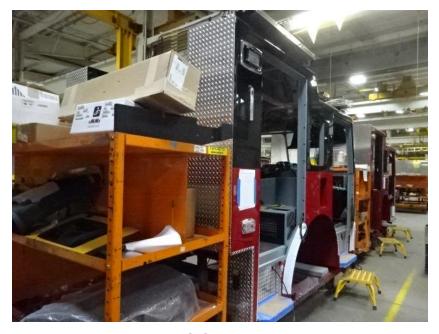

## Photo Album for LaCrosse Fire Department, WI Job 35222 March 26, 2021

In this report your cab started initial assembly while the frame build continued, the front body module made progress in paint, and the rear body started the paint process. In your next report your cab & frame may continue assembly while the body modules may make progress in paint.