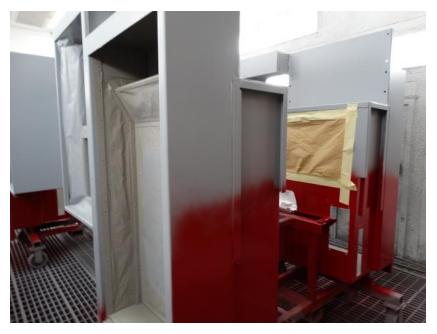

## Photo Album for LaCrosse Fire Department, WI Job 35222 March 26, 2021

In this report your cab started initial assembly while the frame build continued, the front body module made progress in paint, and the rear body started the paint process. In your next report your cab & frame may continue assembly while the body modules may make progress in paint.