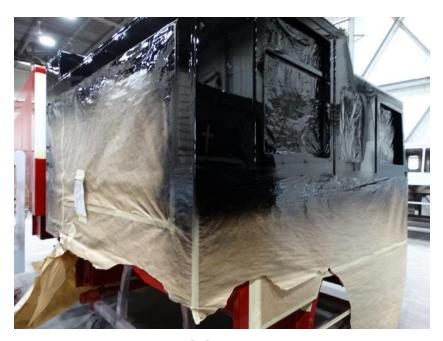

## Photo Album for LaCrosse Fire Department, WI Job 35222 March 19, 2021

In this report your cab made progress in paint while the frame build started, the front body module started paint, and the rear body completed fabrication. In your next report your cab may make progress in paint, the frame build may continue, the front body module may make progress in paint while the rear body may begin the paint process.