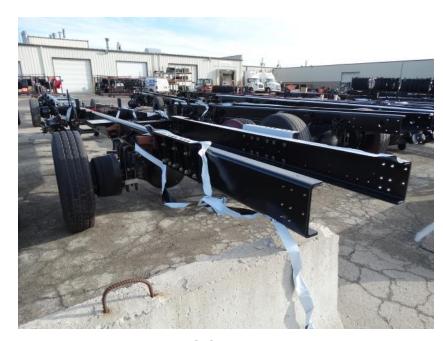

## Photo Album for LaCrosse Fire Department, WI Job 35222 March 19, 2021

In this report your cab made progress in paint while the frame build started, the front body module started paint, and the rear body completed fabrication. In your next report your cab may make progress in paint, the frame build may continue, the front body module may make progress in paint while the rear body may begin the paint process.