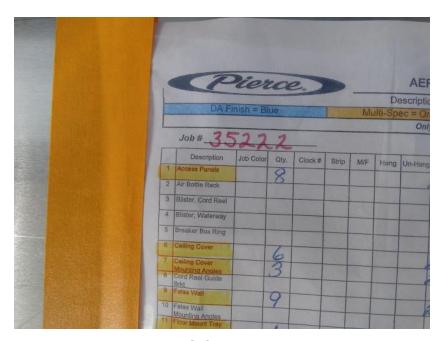

## Photo Album for LaCrosse Fire Department, WI Job 35222 March 19, 2021

In this report your cab made progress in paint while the frame build started, the front body module started paint, and the rear body completed fabrication. In your next report your cab may make progress in paint, the frame build may continue, the front body module may make progress in paint while the rear body may begin the paint process.