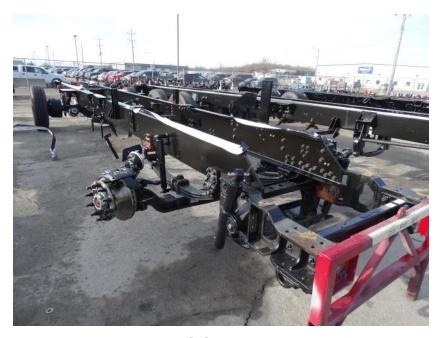

## Photo Album for LaCrosse Fire Department, WI Job 35222 March 19, 2021

In this report your cab made progress in paint while the frame build started, the front body module started paint, and the rear body completed fabrication. In your next report your cab may make progress in paint, the frame build may continue, the front body module may make progress in paint while the rear body may begin the paint process.