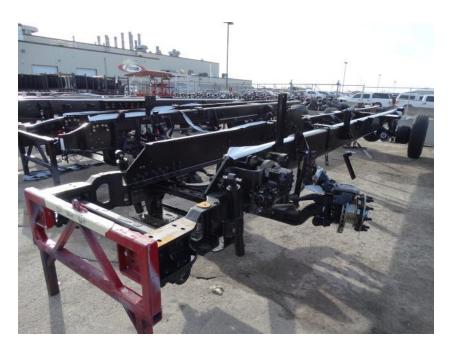

## Photo Album for LaCrosse Fire Department, WI Job 35222 March 19, 2021

In this report your cab made progress in paint while the frame build started, the front body module started paint, and the rear body completed fabrication. In your next report your cab may make progress in paint, the frame build may continue, the front body module may make progress in paint while the rear body may begin the paint process.