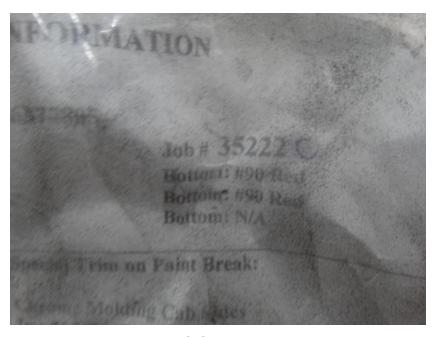

## Photo Album for LaCrosse Fire Department, WI Job 35222 March 19, 2021

In this report your cab made progress in paint while the frame build started, the front body module started paint, and the rear body completed fabrication. In your next report your cab may make progress in paint, the frame build may continue, the front body module may make progress in paint while the rear body may begin the paint process.