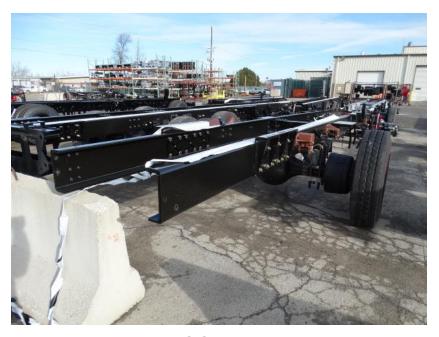

## Photo Album for LaCrosse Fire Department, WI Job 35222 March 19, 2021

In this report your cab made progress in paint while the frame build started, the front body module started paint, and the rear body completed fabrication. In your next report your cab may make progress in paint, the frame build may continue, the front body module may make progress in paint while the rear body may begin the paint process.