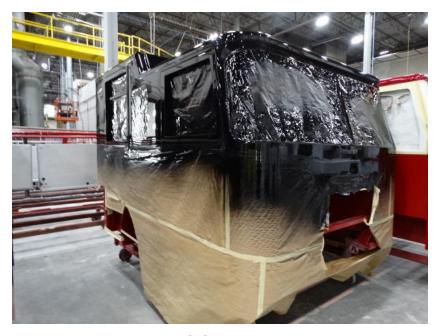

## Photo Album for LaCrosse Fire Department, WI Job 35222 March 19, 2021

In this report your cab made progress in paint while the frame build started, the front body module started paint, and the rear body completed fabrication. In your next report your cab may make progress in paint, the frame build may continue, the front body module may make progress in paint while the rear body may begin the paint process.