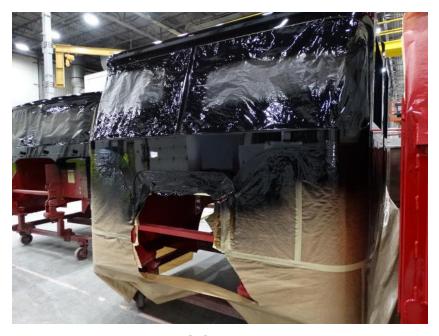

## Photo Album for LaCrosse Fire Department, WI Job 35222 March 19, 2021

In this report your cab made progress in paint while the frame build started, the front body module started paint, and the rear body completed fabrication. In your next report your cab may make progress in paint, the frame build may continue, the front body module may make progress in paint while the rear body may begin the paint process.