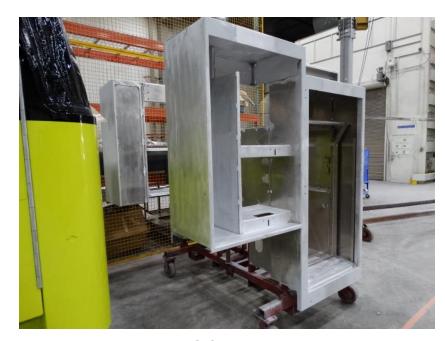

## Photo Album for LaCrosse Fire Department, WI Job 35222 March 19, 2021

In this report your cab made progress in paint while the frame build started, the front body module started paint, and the rear body completed fabrication. In your next report your cab may make progress in paint, the frame build may continue, the front body module may make progress in paint while the rear body may begin the paint process.