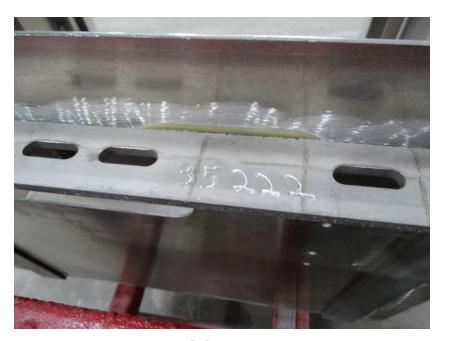

## Photo Album for LaCrosse Fire Department, WI Job 35222 March 19, 2021

In this report your cab made progress in paint while the frame build started, the front body module started paint, and the rear body completed fabrication. In your next report your cab may make progress in paint, the frame build may continue, the front body module may make progress in paint while the rear body may begin the paint process.