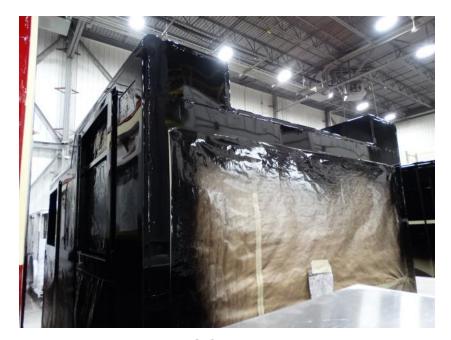

## Photo Album for LaCrosse Fire Department, WI Job 35222 March 19, 2021

In this report your cab made progress in paint while the frame build started, the front body module started paint, and the rear body completed fabrication. In your next report your cab may make progress in paint, the frame build may continue, the front body module may make progress in paint while the rear body may begin the paint process.