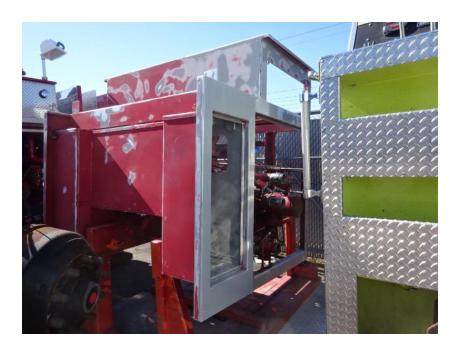

## Photo Album for Eldridge Fire Department, IA Job F7334 March 05, 2021

In this report the cab was not available in paint while the chassis is being built, the pump house is released to paint, the body is in paint, the torque box has returned, and the ladder sections are being assembled. In the next report the cab, pump house, and body may make progress in paint while the aerial device continues assembly, and the torque box is staged.