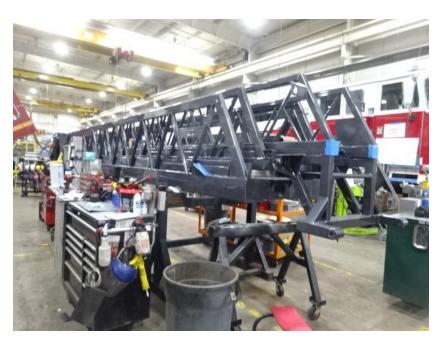

## Photo Album for Eldridge Fire Department, IA Job F7334 March 05, 2021

In this report the cab was not available in paint while the chassis is being built, the pump house is released to paint, the body is in paint, the torque box has returned, and the ladder sections are being assembled. In the next report the cab, pump house, and body may make progress in paint while the aerial device continues assembly, and the torque box is staged.