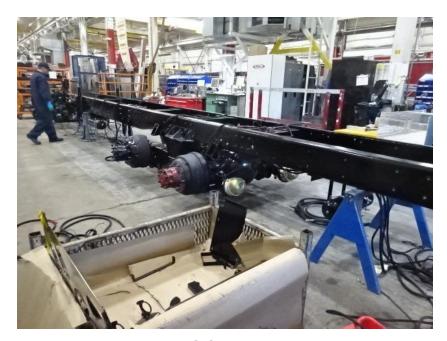

## Photo Album for Eldridge Fire Department, IA Job F7334 March 05, 2021

In this report the cab was not available in paint while the chassis is being built, the pump house is released to paint, the body is in paint, the torque box has returned, and the ladder sections are being assembled. In the next report the cab, pump house, and body may make progress in paint while the aerial device continues assembly, and the torque box is staged.