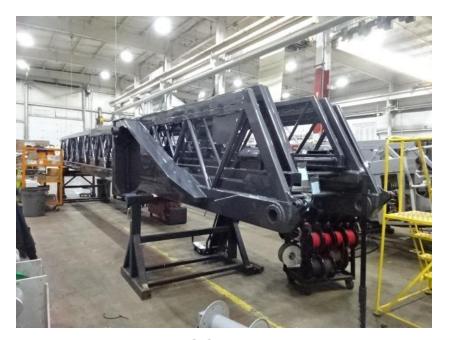

## Photo Album for Eldridge Fire Department, IA Job F7334 March 05, 2021

In this report the cab was not available in paint while the chassis is being built, the pump house is released to paint, the body is in paint, the torque box has returned, and the ladder sections are being assembled. In the next report the cab, pump house, and body may make progress in paint while the aerial device continues assembly, and the torque box is staged.