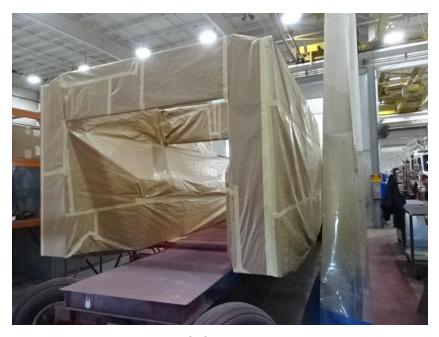

## Photo Album for Eldridge Fire Department, IA Job F7334 March 05, 2021

In this report the cab was not available in paint while the chassis is being built, the pump house is released to paint, the body is in paint, the torque box has returned, and the ladder sections are being assembled. In the next report the cab, pump house, and body may make progress in paint while the aerial device continues assembly, and the torque box is staged.