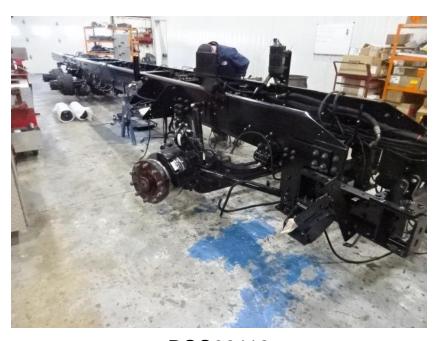

## Photo Album for Eldridge Fire Department, IA Job F7334 March 05, 2021

In this report the cab was not available in paint while the chassis is being built, the pump house is released to paint, the body is in paint, the torque box has returned, and the ladder sections are being assembled. In the next report the cab, pump house, and body may make progress in paint while the aerial device continues assembly, and the torque box is staged.