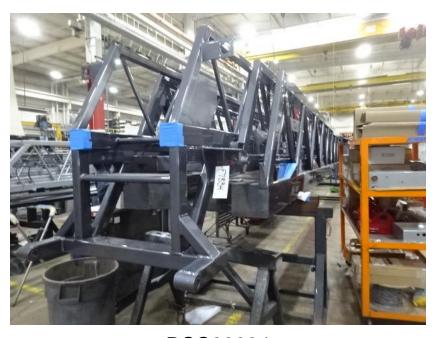

## Photo Album for Eldridge Fire Department, IA Job F7334 March 05, 2021

In this report the cab was not available in paint while the chassis is being built, the pump house is released to paint, the body is in paint, the torque box has returned, and the ladder sections are being assembled. In the next report the cab, pump house, and body may make progress in paint while the aerial device continues assembly, and the torque box is staged.