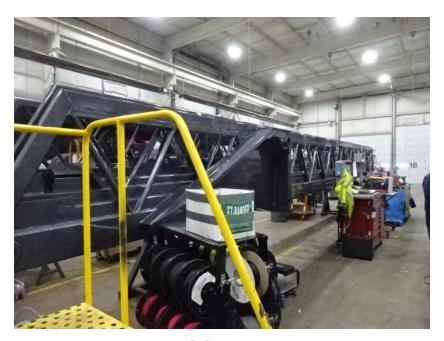

## Photo Album for Eldridge Fire Department, IA Job F7334 March 05, 2021

In this report the cab was not available in paint while the chassis is being built, the pump house is released to paint, the body is in paint, the torque box has returned, and the ladder sections are being assembled. In the next report the cab, pump house, and body may make progress in paint while the aerial device continues assembly, and the torque box is staged.