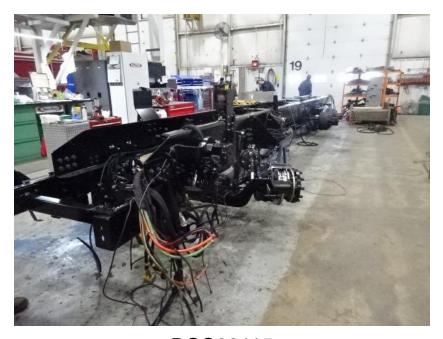

## Photo Album for Eldridge Fire Department, IA Job F7334 March 05, 2021

In this report the cab was not available in paint while the chassis is being built, the pump house is released to paint, the body is in paint, the torque box has returned, and the ladder sections are being assembled. In the next report the cab, pump house, and body may make progress in paint while the aerial device continues assembly, and the torque box is staged.