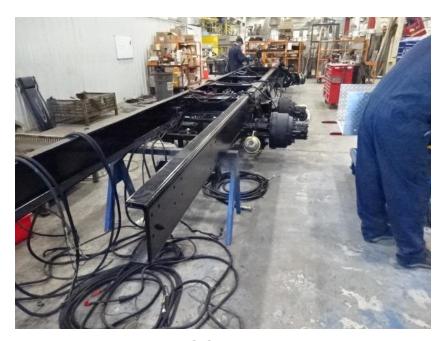

## Photo Album for Eldridge Fire Department, IA Job F7334 March 05, 2021

In this report the cab was not available in paint while the chassis is being built, the pump house is released to paint, the body is in paint, the torque box has returned, and the ladder sections are being assembled. In the next report the cab, pump house, and body may make progress in paint while the aerial device continues assembly, and the torque box is staged.