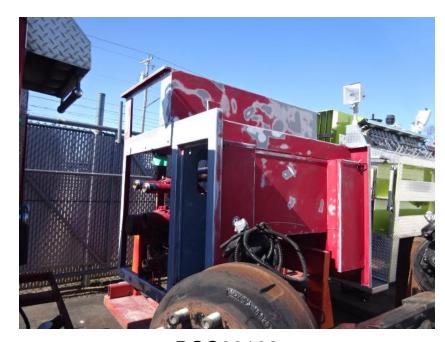

## Photo Album for Eldridge Fire Department, IA Job F7334 March 05, 2021

In this report the cab was not available in paint while the chassis is being built, the pump house is released to paint, the body is in paint, the torque box has returned, and the ladder sections are being assembled. In the next report the cab, pump house, and body may make progress in paint while the aerial device continues assembly, and the torque box is staged.