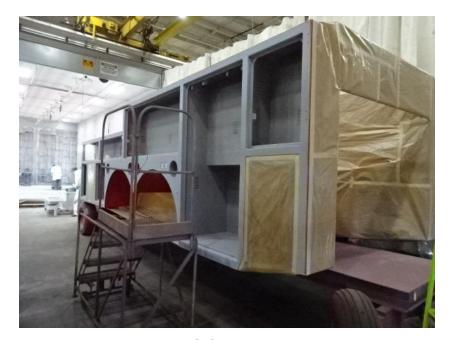

## Photo Album for Eldridge Fire Department, IA Job F7334 March 05, 2021

In this report the cab was not available in paint while the chassis is being built, the pump house is released to paint, the body is in paint, the torque box has returned, and the ladder sections are being assembled. In the next report the cab, pump house, and body may make progress in paint while the aerial device continues assembly, and the torque box is staged.