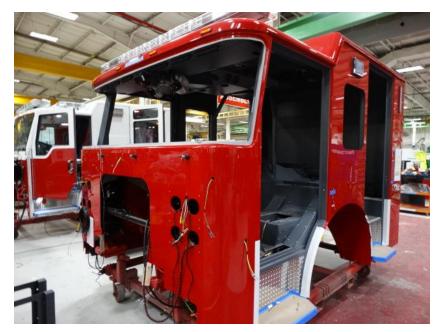

Photo Album for Belleville, WI Job 35255 March 05, 2021

In this report your cab started assembly while the frame has started assembly, the pump house is in paint, and the body has made progress in paint. In your next report the cab may be merged with the chassis while the pump house completes paint, and the body makes progress in paint.