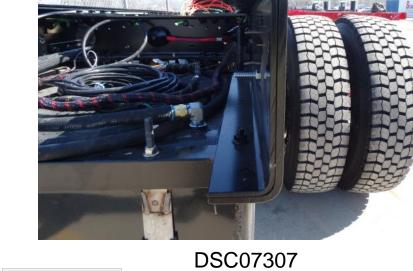

Photo Album for Belleville, WI Job 35255 March 05, 2021

In this report your cab started assembly while the frame has started assembly, the pump house is in paint, and the body has made progress in paint. In your next report the cab may be merged with the chassis while the pump house completes paint, and the body makes progress in paint.