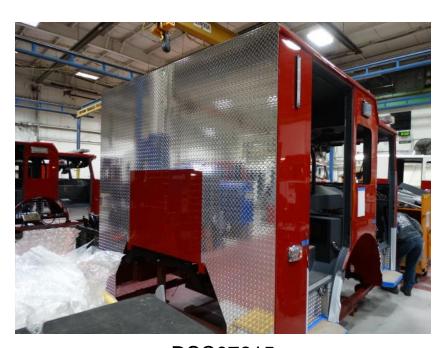

Photo Album for Belleville, WI Job 35255 March 05, 2021

In this report your cab started assembly while the frame has started assembly, the pump house is in paint, and the body has made progress in paint. In your next report the cab may be merged with the chassis while the pump house completes paint, and the body makes progress in paint.