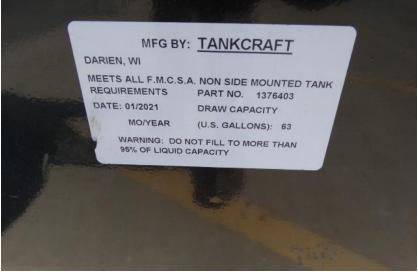

Photo Album for Belleville, WI Job 35255 March 05, 2021

In this report your cab started assembly while the frame has started assembly, the pump house is in paint, and the body has made progress in paint. In your next report the cab may be merged with the chassis while the pump house completes paint, and the body makes progress in paint.