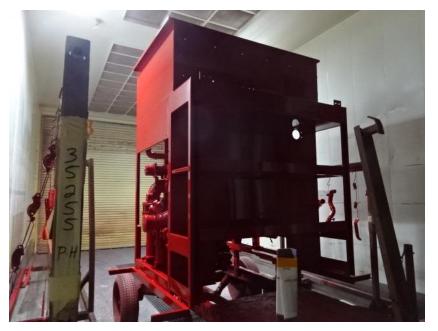

Photo Album for Belleville, WI Job 35255 March 05, 2021

In this report your cab started assembly while the frame has started assembly, the pump house is in paint, and the body has made progress in paint. In your next report the cab may be merged with the chassis while the pump house completes paint, and the body makes progress in paint.

f

lob # 35 255 2 Descript Slide Out Step Frame Compt shelve

DSC09185

© 2005 - 2021 Fire & Safety Consulting, LLC Neenah, Wisconsin 54956

http://reliantfire.com/

An Oshkosh Corporation Company

©2005- 2021 Fire & Safety Consulting, LLC Neenah, Wisconsin 54956