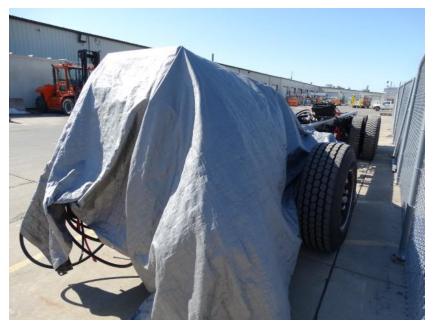

Photo Album for Belleville, WI Job 35255 March 05, 2021

In this report your cab started assembly while the frame has started assembly, the pump house is in paint, and the body has made progress in paint. In your next report the cab may be merged with the chassis while the pump house completes paint, and the body makes progress in paint.