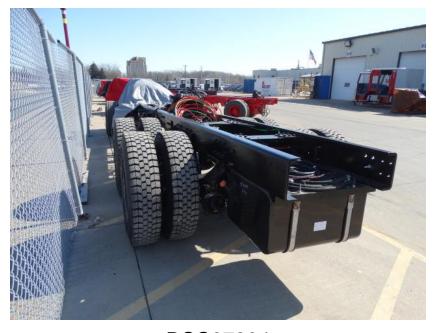

Photo Album for Belleville, WI Job 35255 March 05, 2021

In this report your cab started assembly while the frame has started assembly, the pump house is in paint, and the body has made progress in paint. In your next report the cab may be merged with the chassis while the pump house completes paint, and the body makes progress in paint.