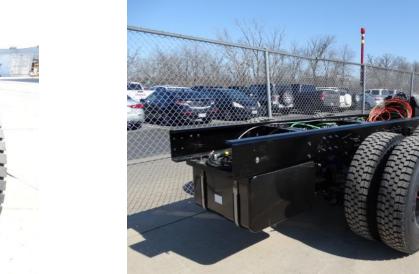

Photo Album for Belleville, WI Job 35255 March 05, 2021

In this report your cab started assembly while the frame has started assembly, the pump house is in paint, and the body has made progress in paint. In your next report the cab may be merged with the chassis while the pump house completes paint, and the body makes progress in paint.