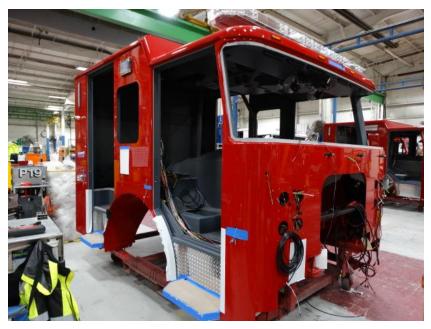

Photo Album for Belleville, WI Job 35255 March 05, 2021

In this report your cab started assembly while the frame has started assembly, the pump house is in paint, and the body has made progress in paint. In your next report the cab may be merged with the chassis while the pump house completes paint, and the body makes progress in paint.