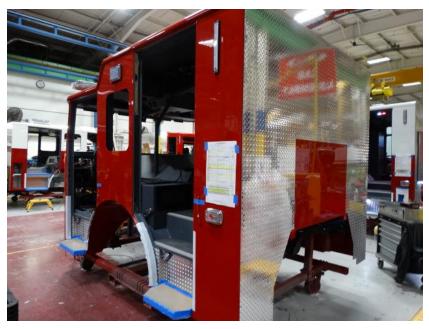

Photo Album for Belleville, WI Job 35255 March 05, 2021

In this report your cab started assembly while the frame has started assembly, the pump house is in paint, and the body has made progress in paint. In your next report the cab may be merged with the chassis while the pump house completes paint, and the body makes progress in paint.