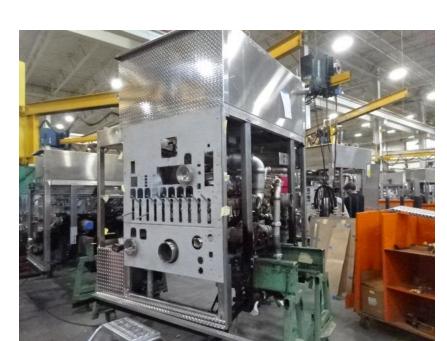

Photo Album for Belleville, WI Job 35255 February 26, 2021

In this report your cab made progress in paint while the pump house assembly has started, and body fabrication continued. In your next report the cab may complete the paint process while the pump house may be painted, and the body begins the paint process.