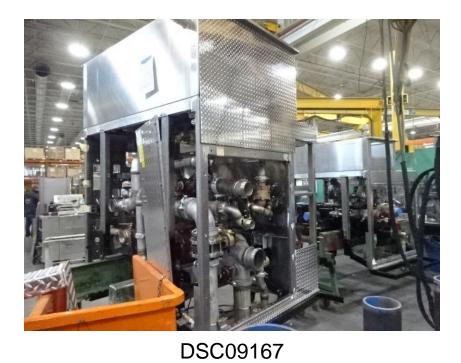

Photo Album for Belleville, WI Job 35255 February 26, 2021

In this report your cab made progress in paint while the pump house assembly has started, and body fabrication continued. In your next report the cab may complete the paint process while the pump house may be painted, and the body begins the paint process.

DSC06906

DSC06904

DSC06905

DSC06907 © 2005 - 2021 Fire & Safety Consulting, LLC Neenah, Wisconsin 54956

Find us on Facebook

DSC09166

DSC09164

© 2005 - 2021 Fire & Safety Consulting, LLC Neenah, Wisconsin 54956