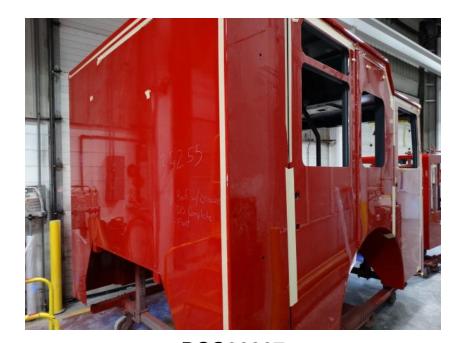

Photo Album for Belleville, WI Job 35255 February 26, 2021

In this report your cab made progress in paint while the pump house assembly has started, and body fabrication continued. In your next report the cab may complete the paint process while the pump house may be painted, and the body begins the paint process.