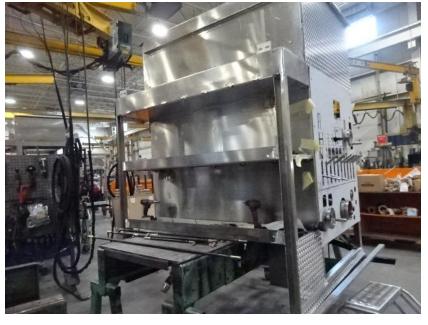

Photo Album for Belleville, WI Job 35255 February 26, 2021

In this report your cab made progress in paint while the pump house assembly has started, and body fabrication continued. In your next report the cab may complete the paint process while the pump house may be painted, and the body begins the paint process.