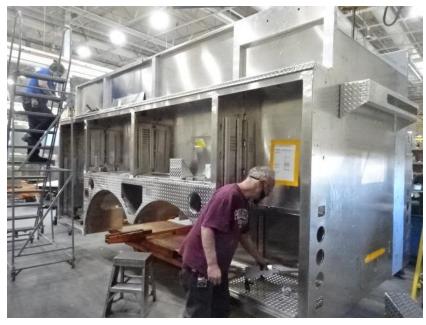

Photo Album for Belleville, WI Job 35255 February 26, 2021

In this report your cab made progress in paint while the pump house assembly has started, and body fabrication continued. In your next report the cab may complete the paint process while the pump house may be painted, and the body begins the paint process.