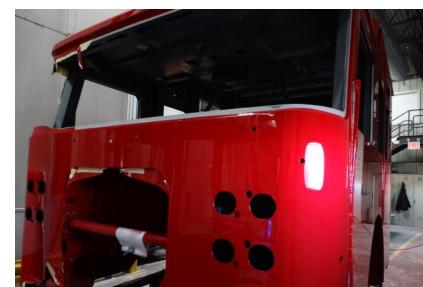

Photo Album for Belleville, WI Job 35255 February 26, 2021

In this report your cab made progress in paint while the pump house assembly has started, and body fabrication continued. In your next report the cab may complete the paint process while the pump house may be painted, and the body begins the paint process.