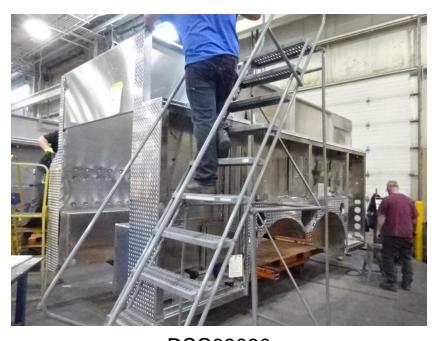

Photo Album for Belleville, WI Job 35255 February 26, 2021

In this report your cab made progress in paint while the pump house assembly has started, and body fabrication continued. In your next report the cab may complete the paint process while the pump house may be painted, and the body begins the paint process.

DSC09168

DSC09090 © 2005 - 2021 Fire & Safety Consulting, LLC Neenah, Wisconsin 54956

DSC09089

DSC09091

DSC09092

http://reliantfire.com/

An Oshkosh Corporation Company

©2005- 2021 Fire & Safety Consulting, LLC Neenah, Wisconsin 54956