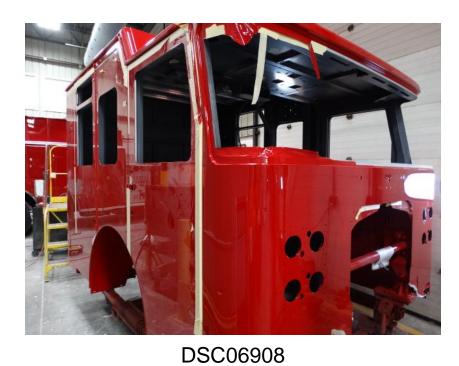

Photo Album for Belleville, WI Job 35255 February 26, 2021

In this report your cab made progress in paint while the pump house assembly has started, and body fabrication continued. In your next report the cab may complete the paint process while the pump house may be painted, and the body begins the paint process.