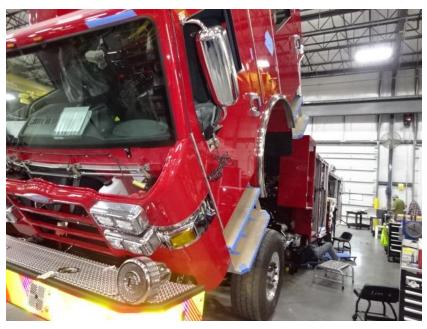

## Photo Album for Onalaska Fire Department, WI Job 35342 February 05, 2021

In this report your pedestal and body were merged with the chassis. In your next report your apparatus may begin final assembly.