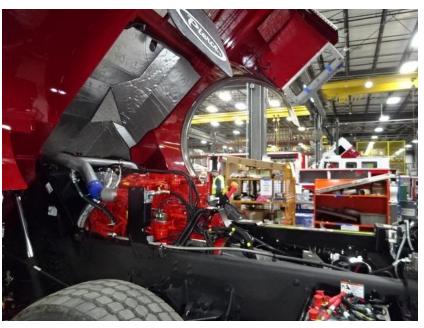

## Photo Album for Onalaska Fire Department, WI Job 35342 February 05, 2021

In this report your pedestal and body were merged with the chassis. In your next report your apparatus may begin final assembly.