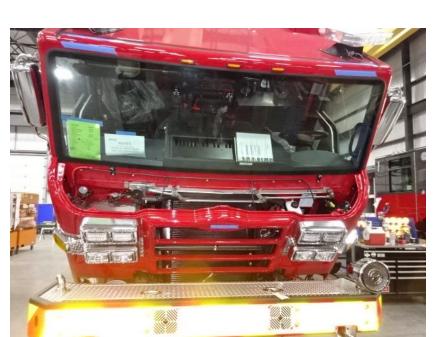

## Photo Album for Onalaska Fire Department, WI Job 35342 February 05, 2021

In this report your pedestal and body were merged with the chassis. In your next report your apparatus may begin final assembly.