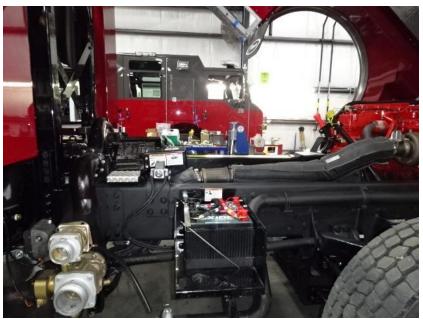

## Photo Album for Onalaska Fire Department, WI Job 35342 February 05, 2021

In this report your pedestal and body were merged with the chassis. In your next report your apparatus may begin final assembly.