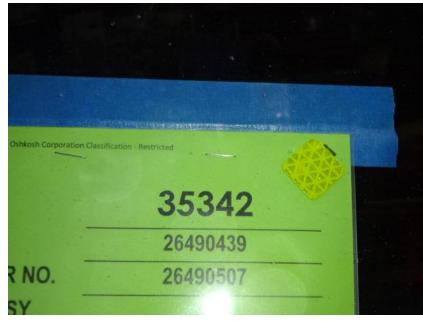

## Photo Album for Onalaska Fire Department, WI Job 35342 February 05, 2021

In this report your pedestal and body were merged with the chassis. In your next report your apparatus may begin final assembly.