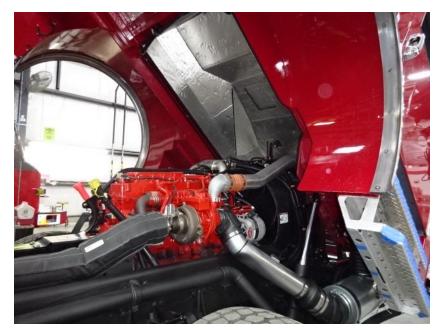

## Photo Album for Onalaska Fire Department, WI Job 35342 February 05, 2021

In this report your pedestal and body were merged with the chassis. In your next report your apparatus may begin final assembly.