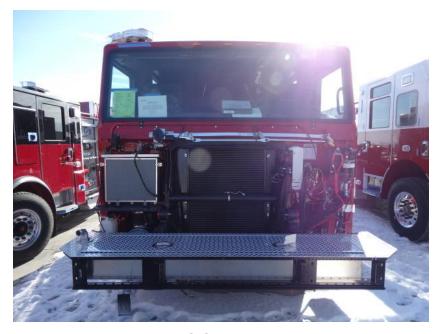

## Photo Album for Onalaska Fire Department, WI Job 35342 January 29, 2021

In this report your cab and PUC module were merged with the chassis while the body is staged. In your next report your pedestal may be merged with the chassis while the body may remain staged.