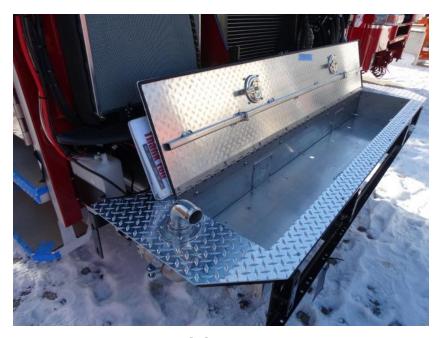

## Photo Album for Onalaska Fire Department, WI Job 35342 January 29, 2021

In this report your cab and PUC module were merged with the chassis while the body is staged. In your next report your pedestal may be merged with the chassis while the body may remain staged.