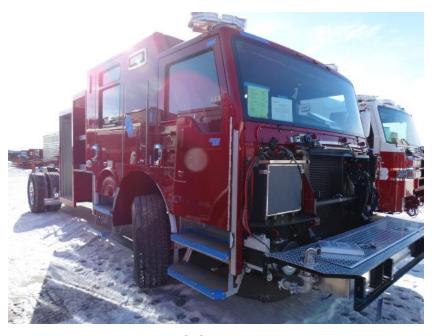

## Photo Album for Onalaska Fire Department, WI Job 35342 January 29, 2021

In this report your cab and PUC module were merged with the chassis while the body is staged. In your next report your pedestal may be merged with the chassis while the body may remain staged.