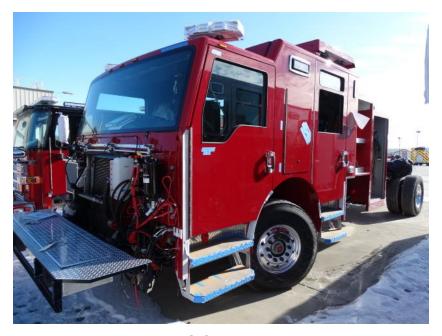

## Photo Album for Onalaska Fire Department, WI Job 35342 January 29, 2021

In this report your cab and PUC module were merged with the chassis while the body is staged. In your next report your pedestal may be merged with the chassis while the body may remain staged.



DSC07451



DSC07453



DSC07452



DSC07454



DSC07455



DSC07457



DSC07456



DSC07458





DSC07459



DSC07461



DSC07460



DSC07462





DSC07463



DSC07465



DSC07464



DSC07466





DSC07467



DSC07469



DSC07468



DSC07470





DSC07471



DSC07473



DSC07472



DSC07474



DSC07475



DSC07477



DSC07476



DSC07478





DSC07479



DSC07481



DSC07480



DSC07482



DSC07483



DSC07485



DSC07484



DSC07486





DSC07487



DSC07489



DSC07488



DSC07490





DSC07491



DSC07493



DSC07492



DSC07494



DSC07495



DSC07497



DSC07496



DSC07498





DSC07499



DSC07501



DSC07500



DSC07502





DSC02126



DSC02128



DSC02127



DSC02129





DSC02130



DSC02132



DSC02131



DSC02133





DSC02134



DSC02136



DSC02135



DSC02137





DSC02138





http://reliantfi