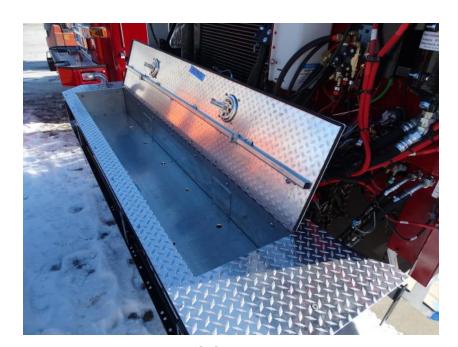

## Photo Album for Onalaska Fire Department, WI Job 35342 January 29, 2021

In this report your cab and PUC module were merged with the chassis while the body is staged. In your next report your pedestal may be merged with the chassis while the body may remain staged.