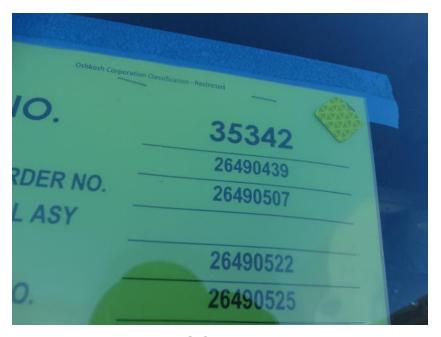

## Photo Album for Onalaska Fire Department, WI Job 35342 January 29, 2021

In this report your cab and PUC module were merged with the chassis while the body is staged. In your next report your pedestal may be merged with the chassis while the body may remain staged.