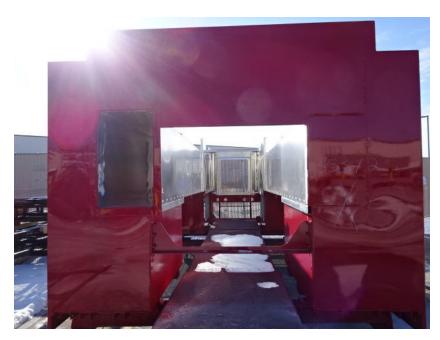

## Photo Album for Onalaska Fire Department, WI Job 35342 January 29, 2021

In this report your cab and PUC module were merged with the chassis while the body is staged. In your next report your pedestal may be merged with the chassis while the body may remain staged.