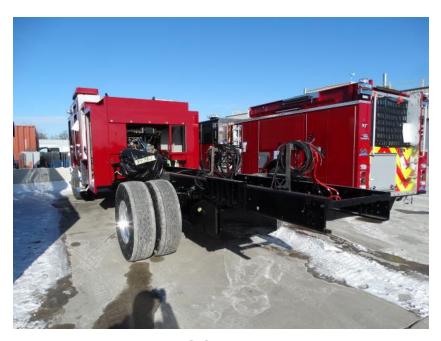

## Photo Album for Onalaska Fire Department, WI Job 35342 January 29, 2021

In this report your cab and PUC module were merged with the chassis while the body is staged. In your next report your pedestal may be merged with the chassis while the body may remain staged.