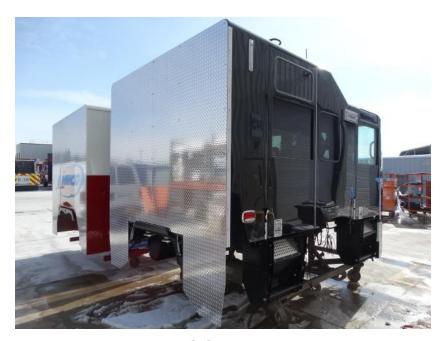

## Photo Album for Mount Horeb Fire Department, WI Job 35094 February 19, 2021

In this report your cab has completed assembly while the frame build continued, the pump house has completed paint, and the body made progress in paint. In your next report the cab may be merged with the chassis followed by the pump house while the body completes paint and starts initial assembly.