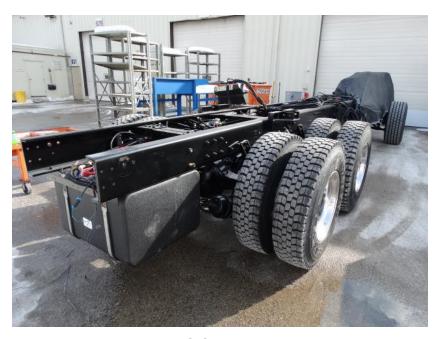

## Photo Album for Mount Horeb Fire Department, WI Job 35094 February 19, 2021

In this report your cab has completed assembly while the frame build continued, the pump house has completed paint, and the body made progress in paint. In your next report the cab may be merged with the chassis followed by the pump house while the body completes paint and starts initial assembly.