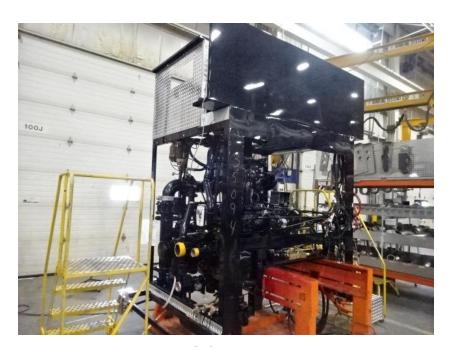

## Photo Album for Mount Horeb Fire Department, WI Job 35094 February 19, 2021

In this report your cab has completed assembly while the frame build continued, the pump house has completed paint, and the body made progress in paint. In your next report the cab may be merged with the chassis followed by the pump house while the body completes paint and starts initial assembly.