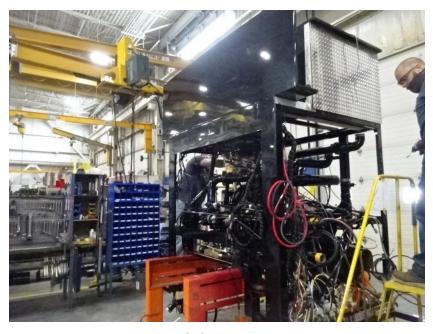

## Photo Album for Mount Horeb Fire Department, WI Job 35094 February 19, 2021

In this report your cab has completed assembly while the frame build continued, the pump house has completed paint, and the body made progress in paint. In your next report the cab may be merged with the chassis followed by the pump house while the body completes paint and starts initial assembly.