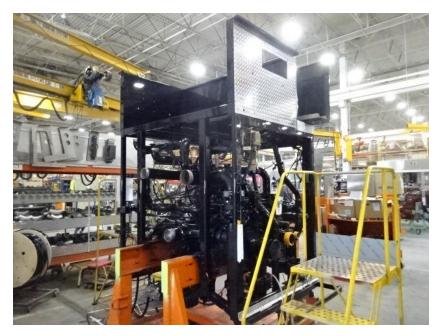

## Photo Album for Mount Horeb Fire Department, WI Job 35094 February 19, 2021

In this report your cab has completed assembly while the frame build continued, the pump house has completed paint, and the body made progress in paint. In your next report the cab may be merged with the chassis followed by the pump house while the body completes paint and starts initial assembly.