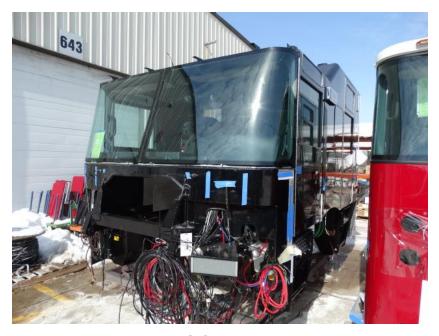

## Photo Album for Mount Horeb Fire Department, WI Job 35094 February 19, 2021

In this report your cab has completed assembly while the frame build continued, the pump house has completed paint, and the body made progress in paint. In your next report the cab may be merged with the chassis followed by the pump house while the body completes paint and starts initial assembly.