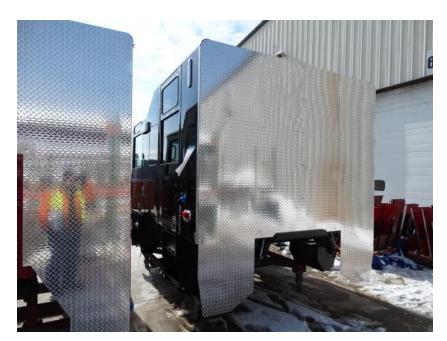

## Photo Album for Mount Horeb Fire Department, WI Job 35094 February 19, 2021

In this report your cab has completed assembly while the frame build continued, the pump house has completed paint, and the body made progress in paint. In your next report the cab may be merged with the chassis followed by the pump house while the body completes paint and starts initial assembly.