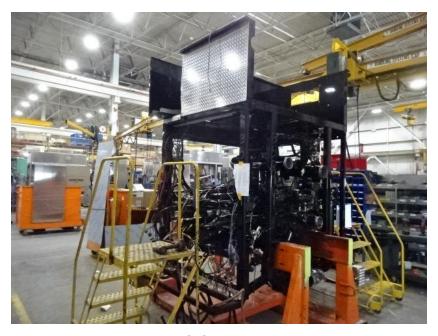

## Photo Album for Mount Horeb Fire Department, WI Job 35094 February 19, 2021

In this report your cab has completed assembly while the frame build continued, the pump house has completed paint, and the body made progress in paint. In your next report the cab may be merged with the chassis followed by the pump house while the body completes paint and starts initial assembly.