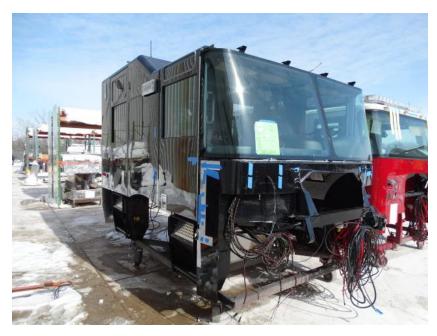

## Photo Album for Mount Horeb Fire Department, WI Job 35094 February 19, 2021

In this report your cab has completed assembly while the frame build continued, the pump house has completed paint, and the body made progress in paint. In your next report the cab may be merged with the chassis followed by the pump house while the body completes paint and starts initial assembly.