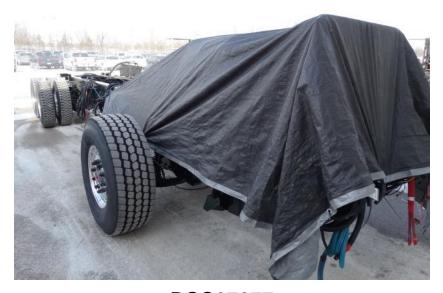

## Photo Album for Mount Horeb Fire Department, WI Job 35094 February 19, 2021

In this report your cab has completed assembly while the frame build continued, the pump house has completed paint, and the body made progress in paint. In your next report the cab may be merged with the chassis followed by the pump house while the body completes paint and starts initial assembly.