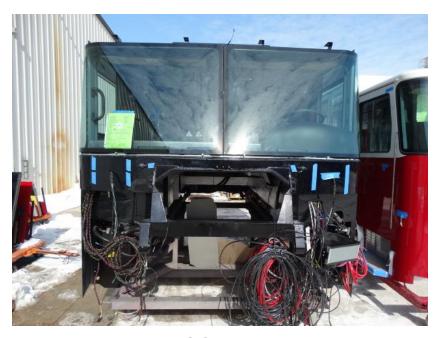

## Photo Album for Mount Horeb Fire Department, WI Job 35094 February 19, 2021

In this report your cab has completed assembly while the frame build continued, the pump house has completed paint, and the body made progress in paint. In your next report the cab may be merged with the chassis followed by the pump house while the body completes paint and starts initial assembly.