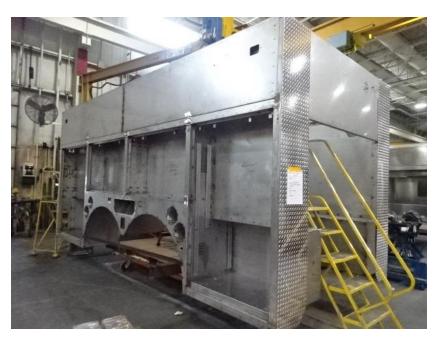

## Photo Album for Mount Horeb Fire Department, WI Job 35094 February 12, 2021

In this report your cab has started assembly while the frame build started, the pump house is released to paint, and the body continued fabrication. In your next report the cab may continue assembly while the frame build continues, the pump house gets painted, and the body completes fabrication.