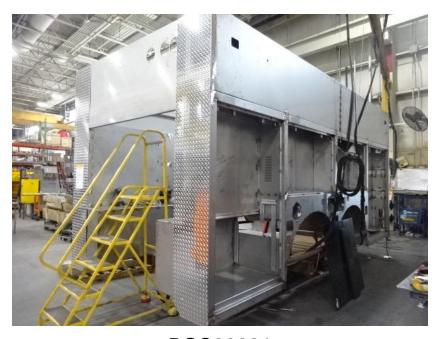

## Photo Album for Mount Horeb Fire Department, WI Job 35094 February 12, 2021

In this report your cab has started assembly while the frame build started, the pump house is released to paint, and the body continued fabrication. In your next report the cab may continue assembly while the frame build continues, the pump house gets painted, and the body completes fabrication.