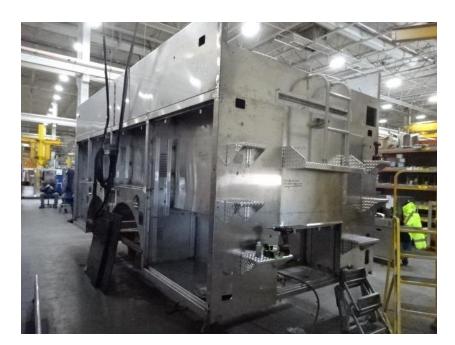

## Photo Album for Mount Horeb Fire Department, WI Job 35094 February 12, 2021

In this report your cab has started assembly while the frame build started, the pump house is released to paint, and the body continued fabrication. In your next report the cab may continue assembly while the frame build continues, the pump house gets painted, and the body completes fabrication.