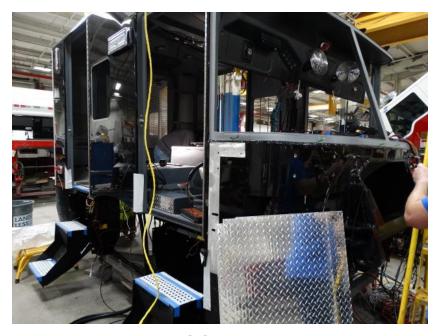

## Photo Album for Mount Horeb Fire Department, WI Job 35094 February 12, 2021

In this report your cab has started assembly while the frame build started, the pump house is released to paint, and the body continued fabrication. In your next report the cab may continue assembly while the frame build continues, the pump house gets painted, and the body completes fabrication.