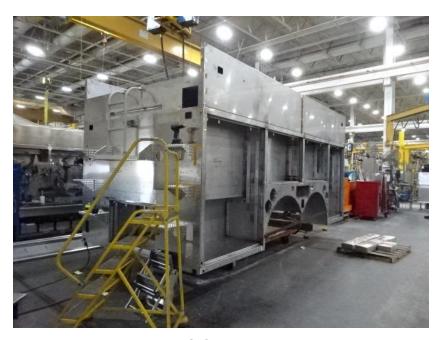

## Photo Album for Mount Horeb Fire Department, WI Job 35094 February 12, 2021

In this report your cab has started assembly while the frame build started, the pump house is released to paint, and the body continued fabrication. In your next report the cab may continue assembly while the frame build continues, the pump house gets painted, and the body completes fabrication.