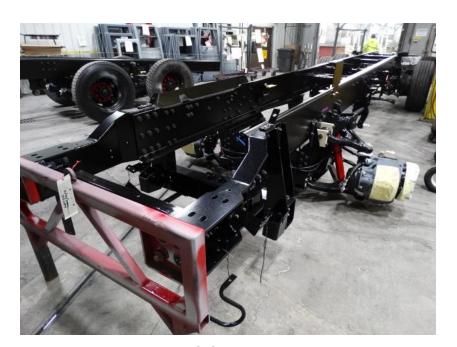

## Photo Album for Mount Horeb Fire Department, WI Job 35094 February 12, 2021

In this report your cab has started assembly while the frame build started, the pump house is released to paint, and the body continued fabrication. In your next report the cab may continue assembly while the frame build continues, the pump house gets painted, and the body completes fabrication.