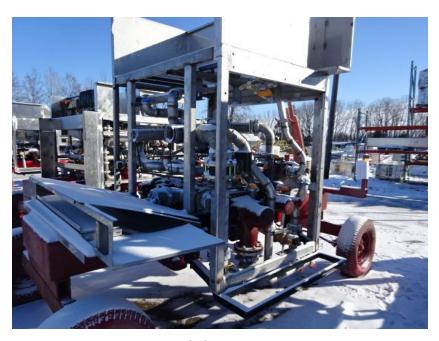

## Photo Album for Mount Horeb Fire Department, WI Job 35094 February 12, 2021

In this report your cab has started assembly while the frame build started, the pump house is released to paint, and the body continued fabrication. In your next report the cab may continue assembly while the frame build continues, the pump house gets painted, and the body completes fabrication.