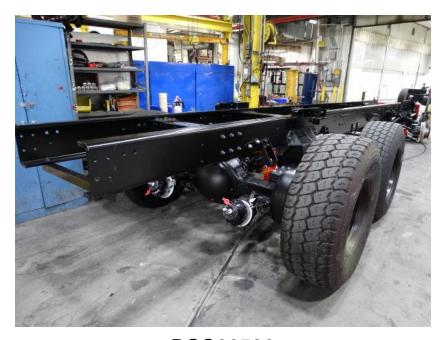

## Photo Album for Mount Horeb Fire Department, WI Job 35094 February 12, 2021

In this report your cab has started assembly while the frame build started, the pump house is released to paint, and the body continued fabrication. In your next report the cab may continue assembly while the frame build continues, the pump house gets painted, and the body completes fabrication.