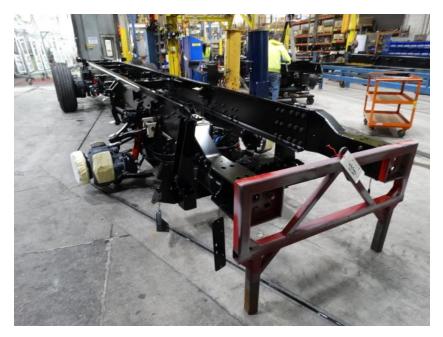

## Photo Album for Mount Horeb Fire Department, WI Job 35094 February 12, 2021

In this report your cab has started assembly while the frame build started, the pump house is released to paint, and the body continued fabrication. In your next report the cab may continue assembly while the frame build continues, the pump house gets painted, and the body completes fabrication.