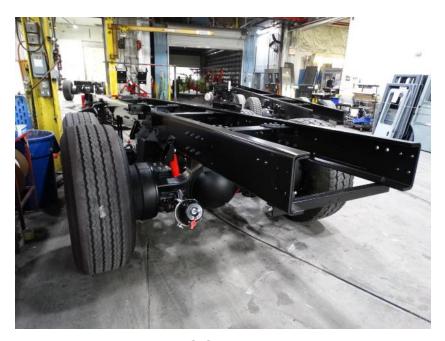

## Photo Album for Mount Horeb Fire Department, WI Job 35094 February 12, 2021

In this report your cab has started assembly while the frame build started, the pump house is released to paint, and the body continued fabrication. In your next report the cab may continue assembly while the frame build continues, the pump house gets painted, and the body completes fabrication.