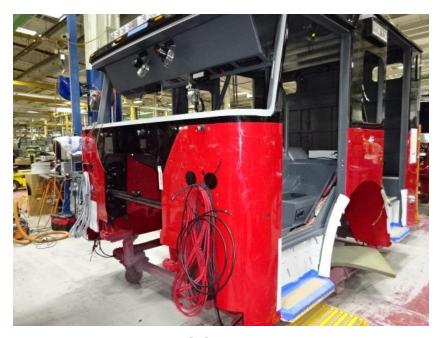

## Photo Album for Jesup Fire Department, IA Job 35204 February 05, 2021

In this report your cab has started assembly while the frame build started, the pump house is staged, and the body completed paint. In your next report the cab may be merged with the chassis followed by the pump house while the body may begin initial assembly.