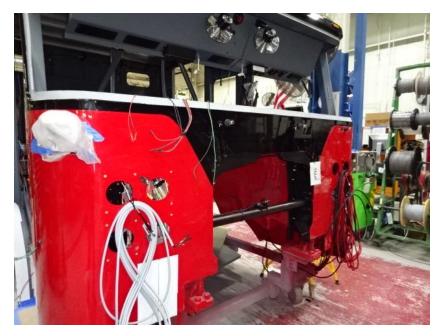

## Photo Album for Jesup Fire Department, IA Job 35204 February 05, 2021

In this report your cab has started assembly while the frame build started, the pump house is staged, and the body completed paint. In your next report the cab may be merged with the chassis followed by the pump house while the body may begin initial assembly.