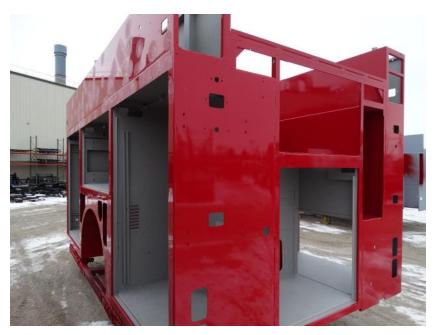

## Photo Album for Jesup Fire Department, IA Job 35204 February 05, 2021

In this report your cab has started assembly while the frame build started, the pump house is staged, and the body completed paint. In your next report the cab may be merged with the chassis followed by the pump house while the body may begin initial assembly.