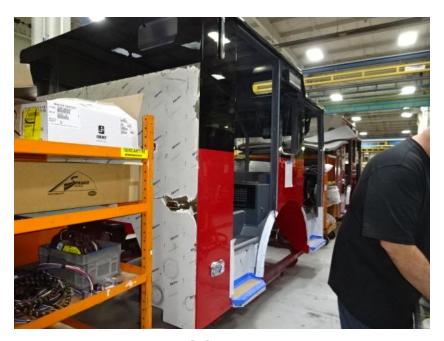

## Photo Album for Jesup Fire Department, IA Job 35204 February 05, 2021

In this report your cab has started assembly while the frame build started, the pump house is staged, and the body completed paint. In your next report the cab may be merged with the chassis followed by the pump house while the body may begin initial assembly.