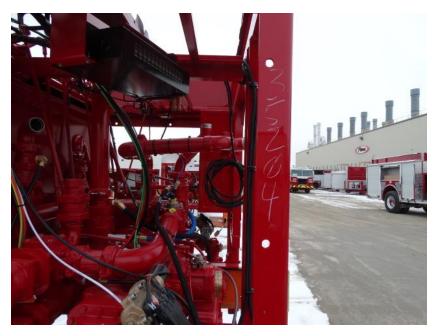

## Photo Album for Jesup Fire Department, IA Job 35204 February 05, 2021

In this report your cab has started assembly while the frame build started, the pump house is staged, and the body completed paint. In your next report the cab may be merged with the chassis followed by the pump house while the body may begin initial assembly.