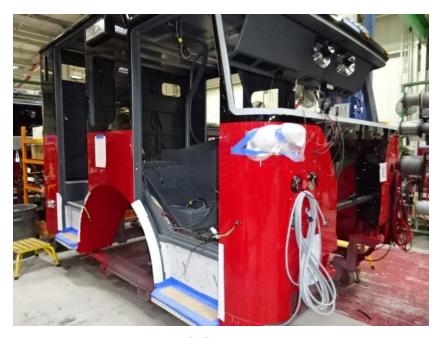

## Photo Album for Jesup Fire Department, IA Job 35204 February 05, 2021

In this report your cab has started assembly while the frame build started, the pump house is staged, and the body completed paint. In your next report the cab may be merged with the chassis followed by the pump house while the body may begin initial assembly.