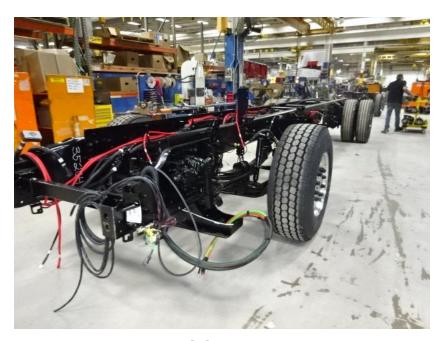

## Photo Album for Jesup Fire Department, IA Job 35204 February 05, 2021

In this report your cab has started assembly while the frame build started, the pump house is staged, and the body completed paint. In your next report the cab may be merged with the chassis followed by the pump house while the body may begin initial assembly.