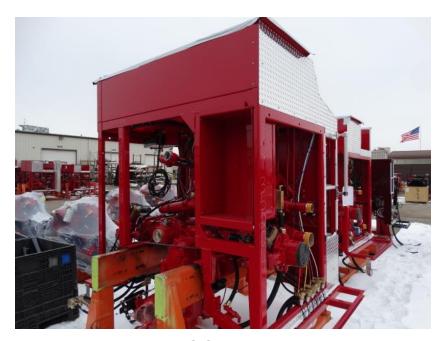

## Photo Album for Jesup Fire Department, IA Job 35204 February 05, 2021

In this report your cab has started assembly while the frame build started, the pump house is staged, and the body completed paint. In your next report the cab may be merged with the chassis followed by the pump house while the body may begin initial assembly.