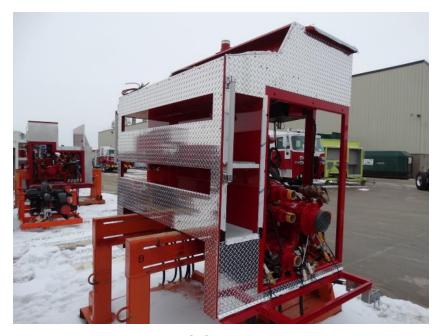

## Photo Album for Jesup Fire Department, IA Job 35204 February 05, 2021

In this report your cab has started assembly while the frame build started, the pump house is staged, and the body completed paint. In your next report the cab may be merged with the chassis followed by the pump house while the body may begin initial assembly.