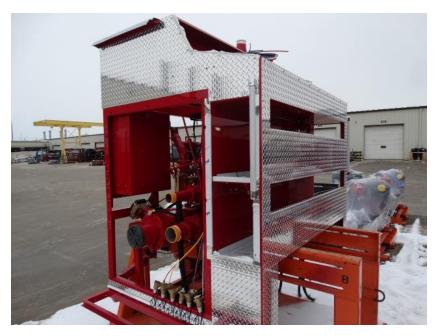

## Photo Album for Jesup Fire Department, IA Job 35204 February 05, 2021

In this report your cab has started assembly while the frame build started, the pump house is staged, and the body completed paint. In your next report the cab may be merged with the chassis followed by the pump house while the body may begin initial assembly.