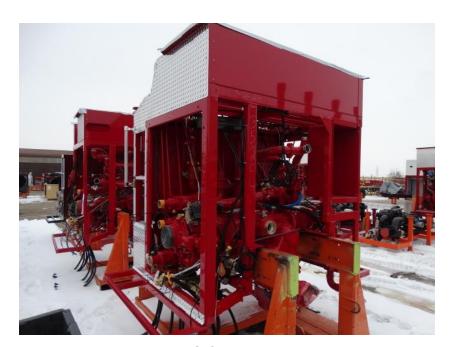

## Photo Album for Jesup Fire Department, IA Job 35204 February 05, 2021

In this report your cab has started assembly while the frame build started, the pump house is staged, and the body completed paint. In your next report the cab may be merged with the chassis followed by the pump house while the body may begin initial assembly.