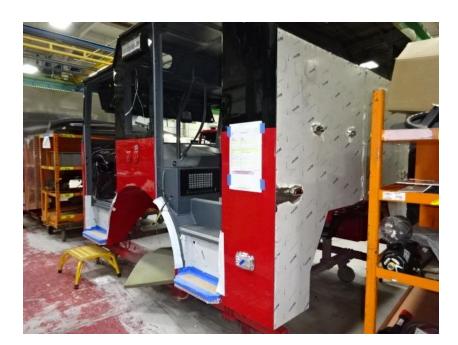

## Photo Album for Jesup Fire Department, IA Job 35204 February 05, 2021

In this report your cab has started assembly while the frame build started, the pump house is staged, and the body completed paint. In your next report the cab may be merged with the chassis followed by the pump house while the body may begin initial assembly.