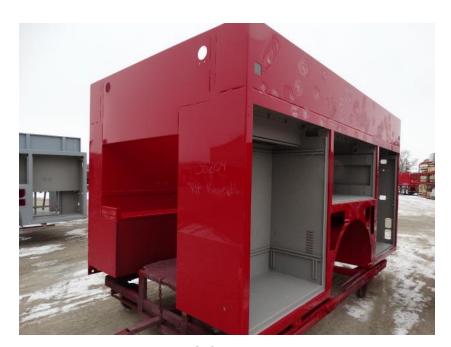

## Photo Album for Jesup Fire Department, IA Job 35204 February 05, 2021

In this report your cab has started assembly while the frame build started, the pump house is staged, and the body completed paint. In your next report the cab may be merged with the chassis followed by the pump house while the body may begin initial assembly.