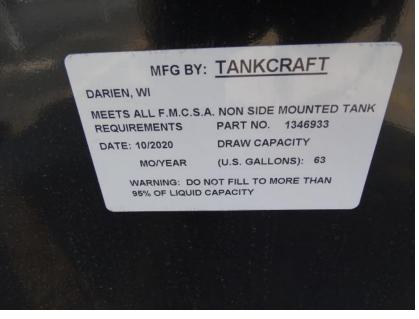

## Photo Album for Western Lakes Fire District, WI Job 35045 January 22, 2021

In this report your cab continues assembly while the frame is staged, and the body has started initial assembly. In your next report the cab may be merged with the chassis while the body may complete assembly and be staged.