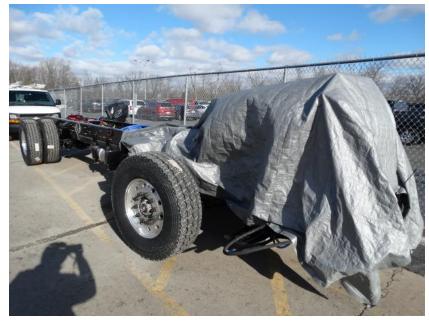

## Photo Album for Western Lakes Fire District, WI Job 35045 January 22, 2021

In this report your cab continues assembly while the frame is staged, and the body has started initial assembly. In your next report the cab may be merged with the chassis while the body may complete assembly and be staged.