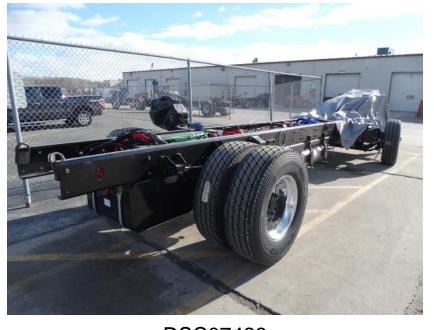

## Photo Album for Western Lakes Fire District, WI Job 35045 January 22, 2021

In this report your cab continues assembly while the frame is staged, and the body has started initial assembly. In your next report the cab may be merged with the chassis while the body may complete assembly and be staged.