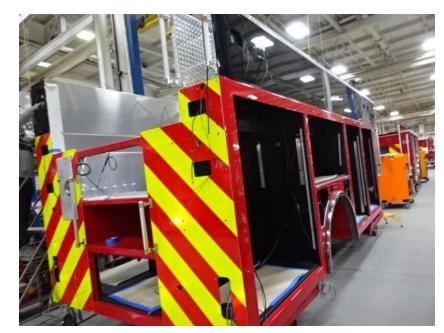

## Photo Album for Western Lakes Fire District, WI Job 35045 January 22, 2021

In this report your cab continues assembly while the frame is staged, and the body has started initial assembly. In your next report the cab may be merged with the chassis while the body may complete assembly and be staged.