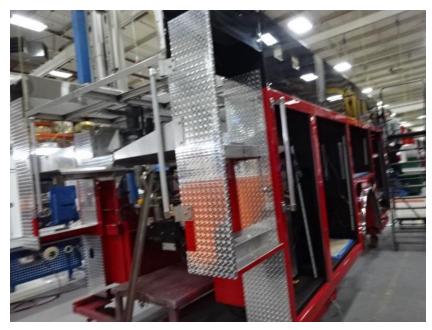

## Photo Album for Western Lakes Fire District, WI Job 35045 January 22, 2021

In this report your cab continues assembly while the frame is staged, and the body has started initial assembly. In your next report the cab may be merged with the chassis while the body may complete assembly and be staged.