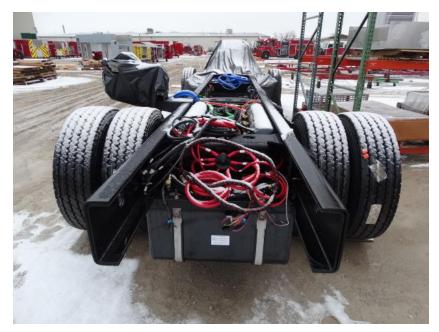

## Photo Album for Western Lakes Fire District, WI Job 35045 January 15, 2021

In this report your cab is in assembly while the frame had power train installed and the body was not available for photos. In your next report the cab may be merged with the chassis while the body may make progress in paint.