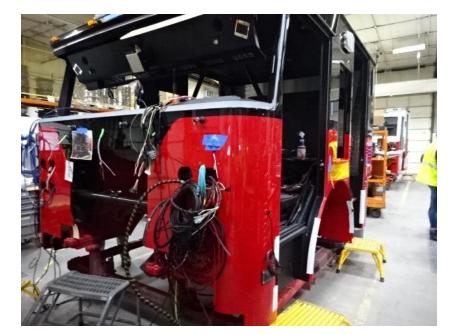

## Photo Album for Western Lakes Fire District, WI Job 35045 January 15, 2021

In this report your cab is in assembly while the frame had power train installed and the body was not available for photos. In your next report the cab may be merged with the chassis while the body may make progress in paint.