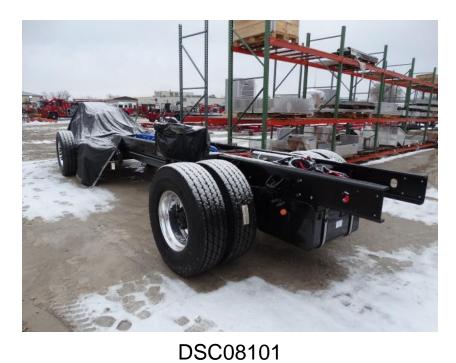

## Photo Album for Western Lakes Fire District, WI Job 35045 January 15, 2021

In this report your cab is in assembly while the frame had power train installed and the body was not available for photos. In your next report the cab may be merged with the chassis while the body may make progress in paint.