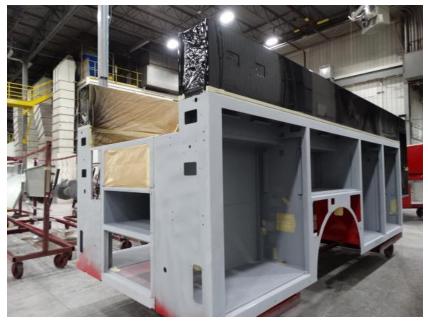

## Photo Album for Western Lakes Fire District, WI Job 35045 January 08, 2021

In this report your cab is offsite having protective coatins applied while the chassis frame build started ,and the body completed fabrication with a start in paint. In your next report the cab may return while the frame build continues and the body continues in paint.

DSC08407

DSC08408

DSC08410 © 2005 - 2021 Fire & Safety Consulting, LLC Neenah, Wisconsin 54956

DSC08411

DSC07475

DSC07477 © 2005 - 2021 Fire & Safety Consulting, LLC Neenah, Wisconsin 54956

DSC07478

DSC07479