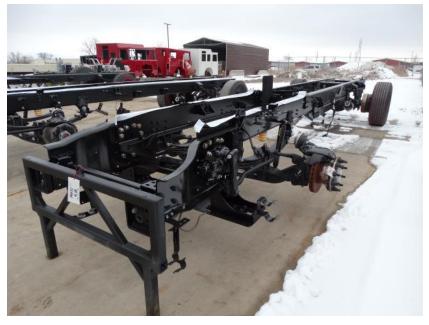

## Photo Album for Western Lakes Fire District, WI Job 35045 January 08, 2021

In this report your cab is offsite having protective coatins applied while the chassis frame build started ,and the body completed fabrication with a start in paint. In your next report the cab may return while the frame build continues and the body continues in paint.