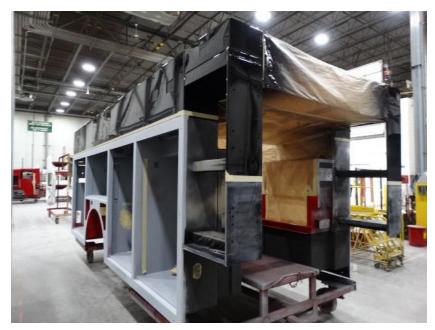

## Photo Album for Western Lakes Fire District, WI Job 35045 January 08, 2021

In this report your cab is offsite having protective coatins applied while the chassis frame build started ,and the body completed fabrication with a start in paint. In your next report the cab may return while the frame build continues and the body continues in paint.

DSC08407

DSC08408

DSC08410 © 2005 - 2021 Fire & Safety Consulting, LLC Neenah, Wisconsin 54956

DSC08411

DSC07475

DSC07477 © 2005 - 2021 Fire & Safety Consulting, LLC Neenah, Wisconsin 54956

DSC07478

DSC07479