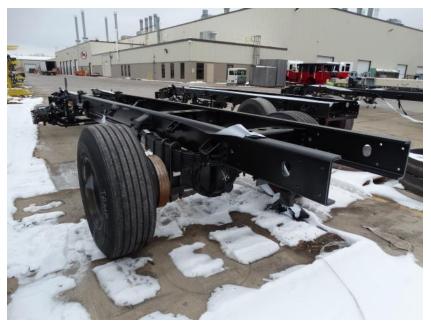

## Photo Album for Western Lakes Fire District, WI Job 35045 January 08, 2021

In this report your cab is offsite having protective coatins applied while the chassis frame build started ,and the body completed fabrication with a start in paint. In your next report the cab may return while the frame build continues and the body continues in paint.