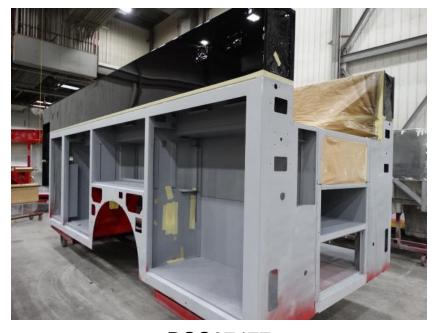

## Photo Album for Western Lakes Fire District, WI Job 35045 January 08, 2021

In this report your cab is offsite having protective coatins applied while the chassis frame build started ,and the body completed fabrication with a start in paint. In your next report the cab may return while the frame build continues and the body continues in paint.

DSC08407

DSC08408

DSC08410 © 2005 - 2021 Fire & Safety Consulting, LLC Neenah, Wisconsin 54956

DSC08411

DSC07475

DSC07477 © 2005 - 2021 Fire & Safety Consulting, LLC Neenah, Wisconsin 54956

DSC07478

DSC07479