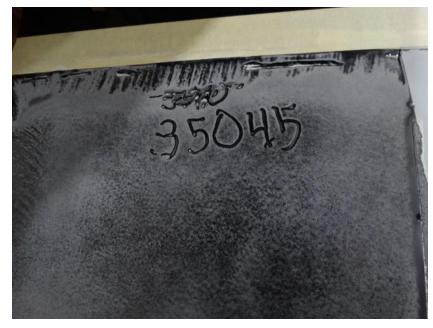

## Photo Album for Western Lakes Fire District, WI Job 35045 January 08, 2021

In this report your cab is offsite having protective coatins applied while the chassis frame build started ,and the body completed fabrication with a start in paint. In your next report the cab may return while the frame build continues and the body continues in paint.