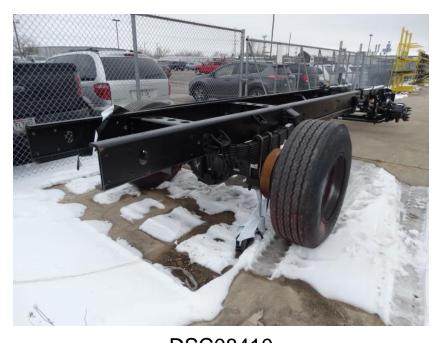

## Photo Album for Western Lakes Fire District, WI Job 35045 January 08, 2021

In this report your cab is offsite having protective coatins applied while the chassis frame build started ,and the body completed fabrication with a start in paint. In your next report the cab may return while the frame build continues and the body continues in paint.

DSC08407

DSC08408

DSC08410 © 2005 - 2021 Fire & Safety Consulting, LLC Neenah, Wisconsin 54956

DSC08411

DSC07475

DSC07477 © 2005 - 2021 Fire & Safety Consulting, LLC Neenah, Wisconsin 54956

DSC07478

DSC07479