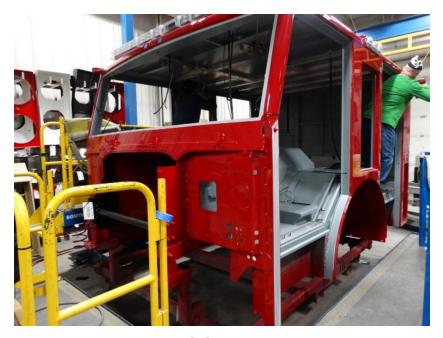

## Photo Album for Tess Corners Volunteer Fire Dept., WI Job 35030 January 08, 2021

In this report your cab completed paint and is now in assembly while the frame build started, the pump was merged with the structure, the torque box is staged, and the body modules have started in paint. In your next report your cab may be merged with the chassis followed by the pump house, the torque box may begin assembly and the body modules may make progress in paint.