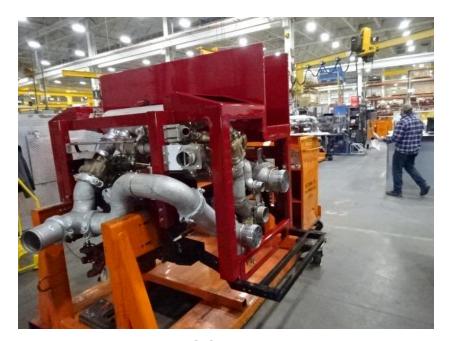

## Photo Album for Tess Corners Volunteer Fire Dept., WI Job 35030 January 08, 2021

In this report your cab completed paint and is now in assembly while the frame build started, the pump was merged with the structure, the torque box is staged, and the body modules have started in paint. In your next report your cab may be merged with the chassis followed by the pump house, the torque box may begin assembly and the body modules may make progress in paint.