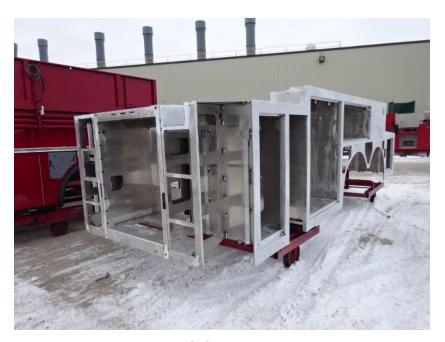

## Photo Album for Tess Corners Volunteer Fire Dept., WI Job 35030 January 08, 2021

In this report your cab completed paint and is now in assembly while the frame build started, the pump was merged with the structure, the torque box is staged, and the body modules have started in paint. In your next report your cab may be merged with the chassis followed by the pump house, the torque box may begin assembly and the body modules may make progress in paint.

DSC04194

DSC04227

DSC04226

DSC04228

DSC04230

http://reliantfire.com/

**An Oshkosh Corporation Company** 