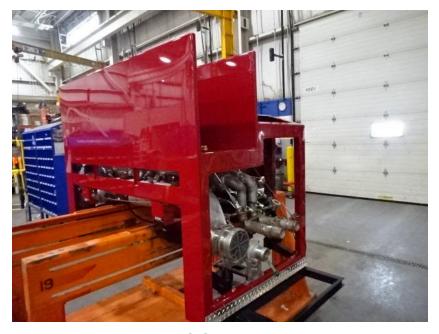

## Photo Album for Tess Corners Volunteer Fire Dept., WI Job 35030 January 08, 2021

In this report your cab completed paint and is now in assembly while the frame build started, the pump was merged with the structure, the torque box is staged, and the body modules have started in paint. In your next report your cab may be merged with the chassis followed by the pump house, the torque box may begin assembly and the body modules may make progress in paint.