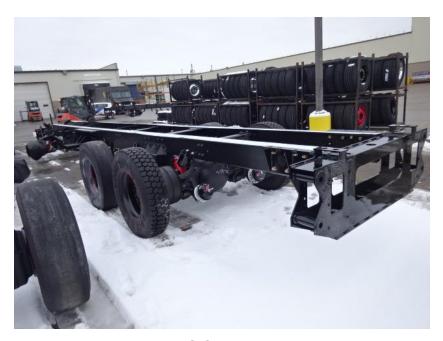

## Photo Album for Tess Corners Volunteer Fire Dept., WI Job 35030 January 08, 2021

In this report your cab completed paint and is now in assembly while the frame build started, the pump was merged with the structure, the torque box is staged, and the body modules have started in paint. In your next report your cab may be merged with the chassis followed by the pump house, the torque box may begin assembly and the body modules may make progress in paint.