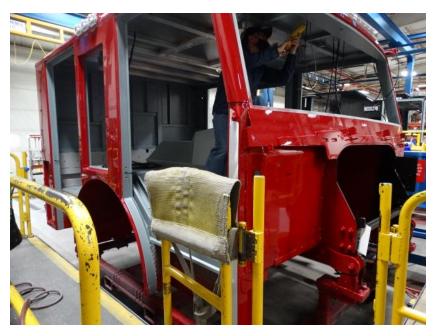

## Photo Album for Tess Corners Volunteer Fire Dept., WI Job 35030 January 08, 2021

In this report your cab completed paint and is now in assembly while the frame build started, the pump was merged with the structure, the torque box is staged, and the body modules have started in paint. In your next report your cab may be merged with the chassis followed by the pump house, the torque box may begin assembly and the body modules may make progress in paint.