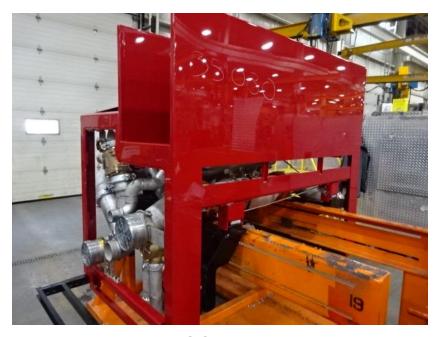

## Photo Album for Tess Corners Volunteer Fire Dept., WI Job 35030 January 08, 2021

In this report your cab completed paint and is now in assembly while the frame build started, the pump was merged with the structure, the torque box is staged, and the body modules have started in paint. In your next report your cab may be merged with the chassis followed by the pump house, the torque box may begin assembly and the body modules may make progress in paint.