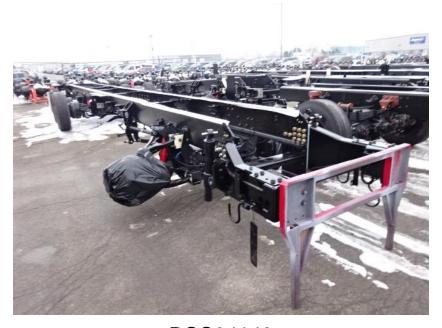

## Photo Album for Tess Corners Volunteer Fire Dept., WI Job 35030 January 08, 2021

In this report your cab completed paint and is now in assembly while the frame build started, the pump was merged with the structure, the torque box is staged, and the body modules have started in paint. In your next report your cab may be merged with the chassis followed by the pump house, the torque box may begin assembly and the body modules may make progress in paint.