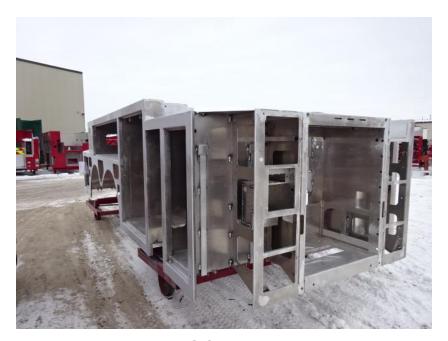

## Photo Album for Tess Corners Volunteer Fire Dept., WI Job 35030 January 08, 2021

In this report your cab completed paint and is now in assembly while the frame build started, the pump was merged with the structure, the torque box is staged, and the body modules have started in paint. In your next report your cab may be merged with the chassis followed by the pump house, the torque box may begin assembly and the body modules may make progress in paint.