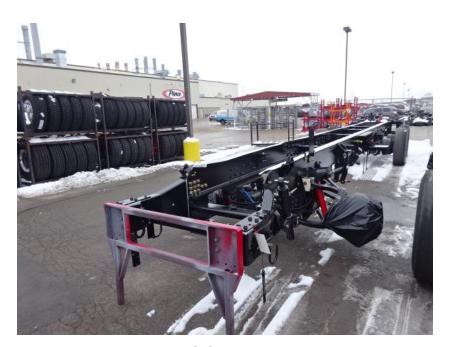

## Photo Album for Tess Corners Volunteer Fire Dept., WI Job 35030 January 08, 2021

In this report your cab completed paint and is now in assembly while the frame build started, the pump was merged with the structure, the torque box is staged, and the body modules have started in paint. In your next report your cab may be merged with the chassis followed by the pump house, the torque box may begin assembly and the body modules may make progress in paint.