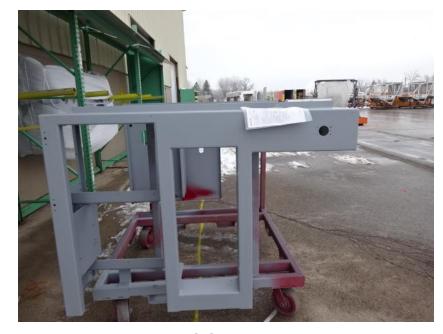

## Photo Album for Tess Corners Volunteer Fire Dept., WI Job 35030 January 08, 2021

In this report your cab completed paint and is now in assembly while the frame build started, the pump was merged with the structure, the torque box is staged, and the body modules have started in paint. In your next report your cab may be merged with the chassis followed by the pump house, the torque box may begin assembly and the body modules may make progress in paint.