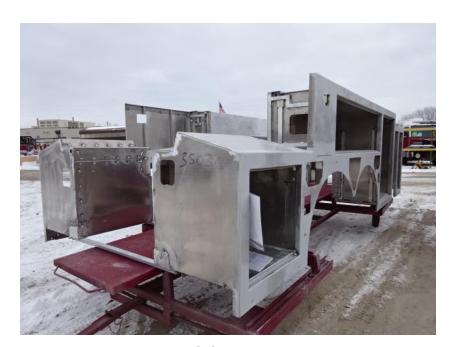

## Photo Album for Tess Corners Volunteer Fire Dept., WI Job 35030 January 08, 2021

In this report your cab completed paint and is now in assembly while the frame build started, the pump was merged with the structure, the torque box is staged, and the body modules have started in paint. In your next report your cab may be merged with the chassis followed by the pump house, the torque box may begin assembly and the body modules may make progress in paint.