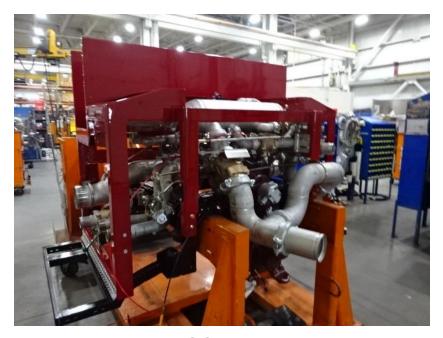

## Photo Album for Tess Corners Volunteer Fire Dept., WI Job 35030 January 08, 2021

In this report your cab completed paint and is now in assembly while the frame build started, the pump was merged with the structure, the torque box is staged, and the body modules have started in paint. In your next report your cab may be merged with the chassis followed by the pump house, the torque box may begin assembly and the body modules may make progress in paint.