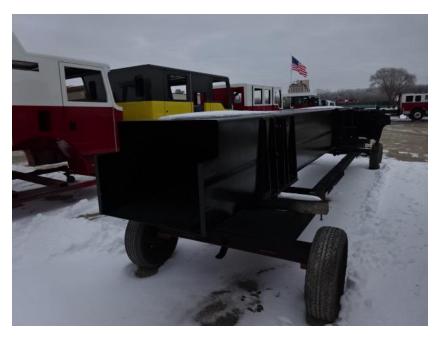

## Photo Album for Tess Corners Volunteer Fire Dept., WI Job 35030 January 08, 2021

In this report your cab completed paint and is now in assembly while the frame build started, the pump was merged with the structure, the torque box is staged, and the body modules have started in paint. In your next report your cab may be merged with the chassis followed by the pump house, the torque box may begin assembly and the body modules may make progress in paint.