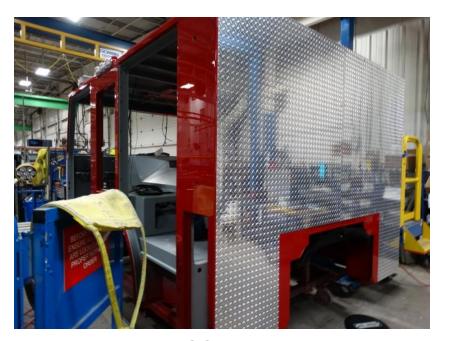

## Photo Album for Tess Corners Volunteer Fire Dept., WI Job 35030 January 08, 2021

In this report your cab completed paint and is now in assembly while the frame build started, the pump was merged with the structure, the torque box is staged, and the body modules have started in paint. In your next report your cab may be merged with the chassis followed by the pump house, the torque box may begin assembly and the body modules may make progress in paint.