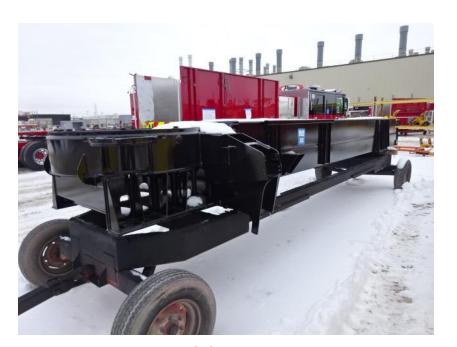

## Photo Album for Tess Corners Volunteer Fire Dept., WI Job 35030 January 08, 2021

In this report your cab completed paint and is now in assembly while the frame build started, the pump was merged with the structure, the torque box is staged, and the body modules have started in paint. In your next report your cab may be merged with the chassis followed by the pump house, the torque box may begin assembly and the body modules may make progress in paint.