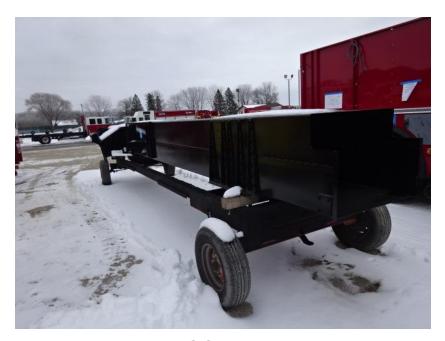

## Photo Album for Tess Corners Volunteer Fire Dept., WI Job 35030 January 08, 2021

In this report your cab completed paint and is now in assembly while the frame build started, the pump was merged with the structure, the torque box is staged, and the body modules have started in paint. In your next report your cab may be merged with the chassis followed by the pump house, the torque box may begin assembly and the body modules may make progress in paint.