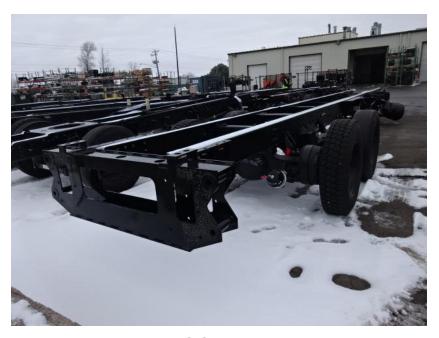

## Photo Album for Tess Corners Volunteer Fire Dept., WI Job 35030 January 08, 2021

In this report your cab completed paint and is now in assembly while the frame build started, the pump was merged with the structure, the torque box is staged, and the body modules have started in paint. In your next report your cab may be merged with the chassis followed by the pump house, the torque box may begin assembly and the body modules may make progress in paint.