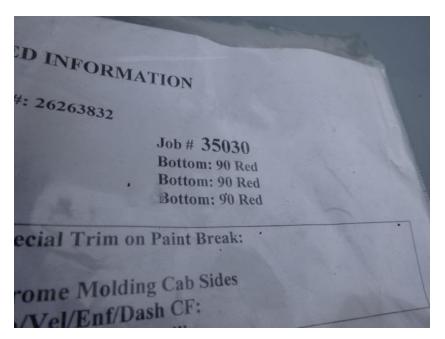

## Photo Album for Tess Corners Volunteer Fire Dept., WI Job 35030 January 08, 2021

In this report your cab completed paint and is now in assembly while the frame build started, the pump was merged with the structure, the torque box is staged, and the body modules have started in paint. In your next report your cab may be merged with the chassis followed by the pump house, the torque box may begin assembly and the body modules may make progress in paint.