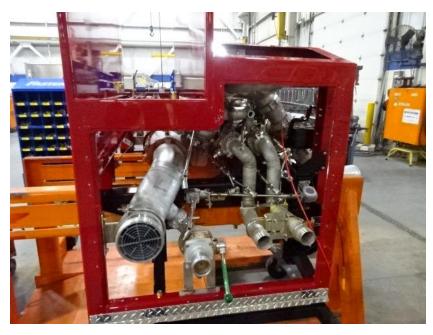

## Photo Album for Tess Corners Volunteer Fire Dept., WI Job 35030 January 08, 2021

In this report your cab completed paint and is now in assembly while the frame build started, the pump was merged with the structure, the torque box is staged, and the body modules have started in paint. In your next report your cab may be merged with the chassis followed by the pump house, the torque box may begin assembly and the body modules may make progress in paint.