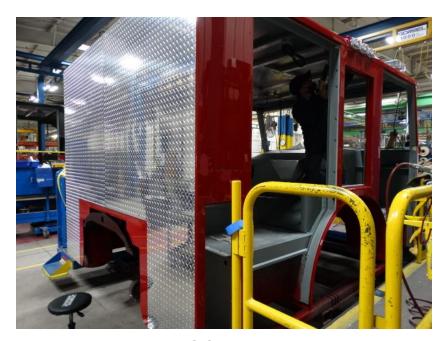

## Photo Album for Tess Corners Volunteer Fire Dept., WI Job 35030 January 08, 2021

In this report your cab completed paint and is now in assembly while the frame build started, the pump was merged with the structure, the torque box is staged, and the body modules have started in paint. In your next report your cab may be merged with the chassis followed by the pump house, the torque box may begin assembly and the body modules may make progress in paint.