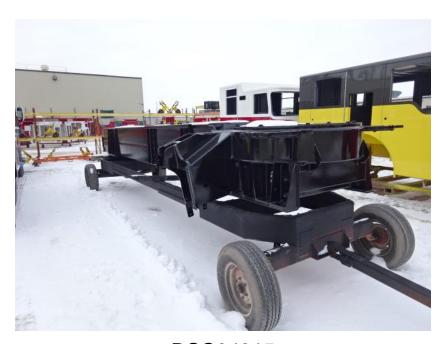

## Photo Album for Tess Corners Volunteer Fire Dept., WI Job 35030 January 08, 2021

In this report your cab completed paint and is now in assembly while the frame build started, the pump was merged with the structure, the torque box is staged, and the body modules have started in paint. In your next report your cab may be merged with the chassis followed by the pump house, the torque box may begin assembly and the body modules may make progress in paint.