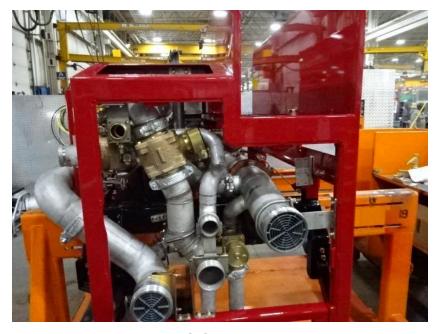

## Photo Album for Tess Corners Volunteer Fire Dept., WI Job 35030 January 08, 2021

In this report your cab completed paint and is now in assembly while the frame build started, the pump was merged with the structure, the torque box is staged, and the body modules have started in paint. In your next report your cab may be merged with the chassis followed by the pump house, the torque box may begin assembly and the body modules may make progress in paint.