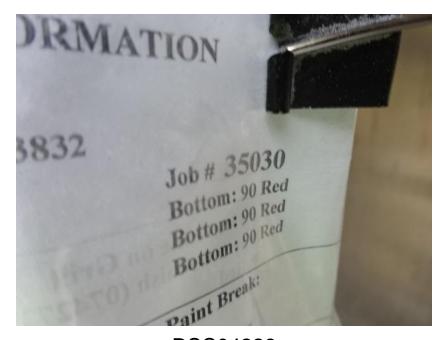

## Photo Album for Tess Corners Volunteer Fire Dept., WI Job 35030 January 08, 2021

In this report your cab completed paint and is now in assembly while the frame build started, the pump was merged with the structure, the torque box is staged, and the body modules have started in paint. In your next report your cab may be merged with the chassis followed by the pump house, the torque box may begin assembly and the body modules may make progress in paint.