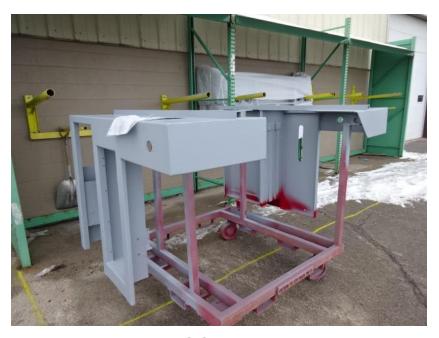

## Photo Album for Tess Corners Volunteer Fire Dept., WI Job 35030 January 08, 2021

In this report your cab completed paint and is now in assembly while the frame build started, the pump was merged with the structure, the torque box is staged, and the body modules have started in paint. In your next report your cab may be merged with the chassis followed by the pump house, the torque box may begin assembly and the body modules may make progress in paint.