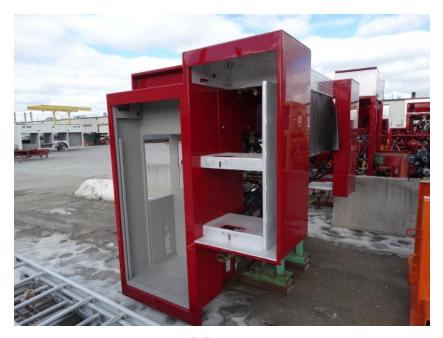

## Photo Album for Onalaska Fire Department, WI Job 35342 January 22, 2021

In this report your cab started assembly while the frame had power train installed, the PUC module is staged, the pedestal was assembled, and the body made progress in paint. In your next report your cab & PUC module may be merged with the chassis while the body may begin initial assembly.