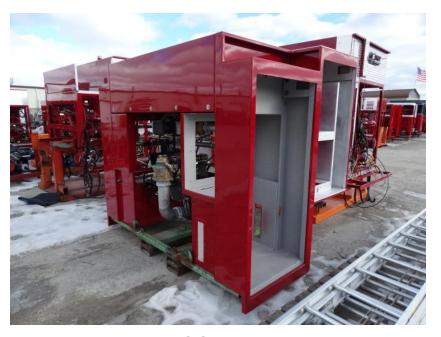

## Photo Album for Onalaska Fire Department, WI Job 35342 January 22, 2021

In this report your cab started assembly while the frame had power train installed, the PUC module is staged, the pedestal was assembled, and the body made progress in paint. In your next report your cab & PUC module may be merged with the chassis while the body may begin initial assembly.