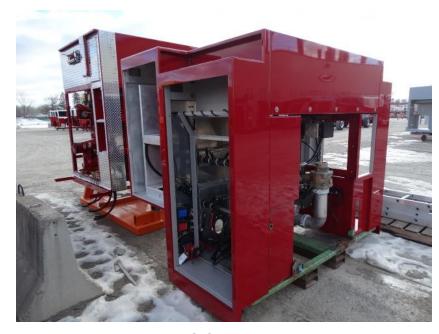

## Photo Album for Onalaska Fire Department, WI Job 35342 January 22, 2021

In this report your cab started assembly while the frame had power train installed, the PUC module is staged, the pedestal was assembled, and the body made progress in paint. In your next report your cab & PUC module may be merged with the chassis while the body may begin initial assembly.