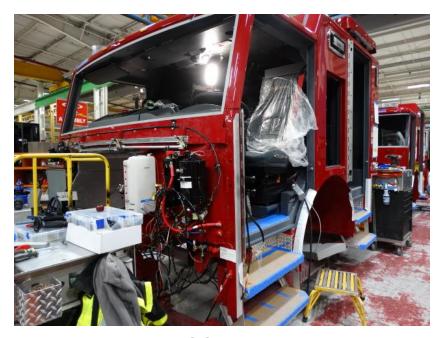

## Photo Album for Onalaska Fire Department, WI Job 35342 January 22, 2021

In this report your cab started assembly while the frame had power train installed, the PUC module is staged, the pedestal was assembled, and the body made progress in paint. In your next report your cab & PUC module may be merged with the chassis while the body may begin initial assembly.