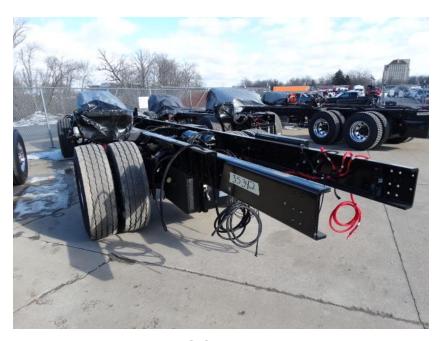

## Photo Album for Onalaska Fire Department, WI Job 35342 January 22, 2021

In this report your cab started assembly while the frame had power train installed, the PUC module is staged, the pedestal was assembled, and the body made progress in paint. In your next report your cab & PUC module may be merged with the chassis while the body may begin initial assembly.