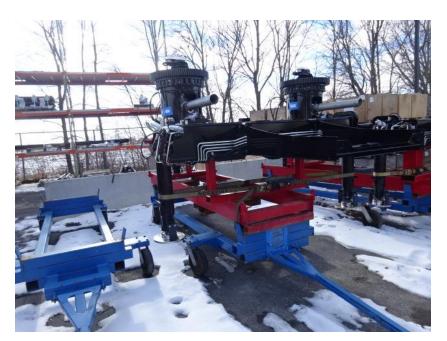

## Photo Album for Onalaska Fire Department, WI Job 35342 January 22, 2021

In this report your cab started assembly while the frame had power train installed, the PUC module is staged, the pedestal was assembled, and the body made progress in paint. In your next report your cab & PUC module may be merged with the chassis while the body may begin initial assembly.