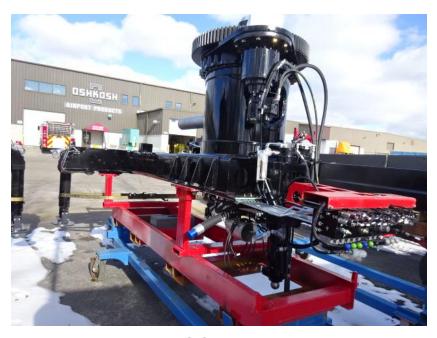

## Photo Album for Onalaska Fire Department, WI Job 35342 January 22, 2021

In this report your cab started assembly while the frame had power train installed, the PUC module is staged, the pedestal was assembled, and the body made progress in paint. In your next report your cab & PUC module may be merged with the chassis while the body may begin initial assembly.