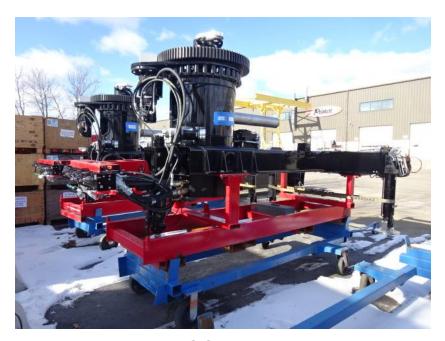

## Photo Album for Onalaska Fire Department, WI Job 35342 January 22, 2021

In this report your cab started assembly while the frame had power train installed, the PUC module is staged, the pedestal was assembled, and the body made progress in paint. In your next report your cab & PUC module may be merged with the chassis while the body may begin initial assembly.