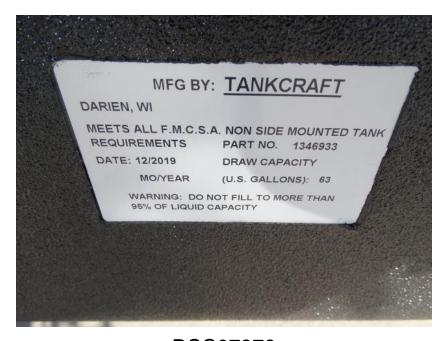

## Photo Album for Onalaska Fire Department, WI Job 35342 January 22, 2021

In this report your cab started assembly while the frame had power train installed, the PUC module is staged, the pedestal was assembled, and the body made progress in paint. In your next report your cab & PUC module may be merged with the chassis while the body may begin initial assembly.