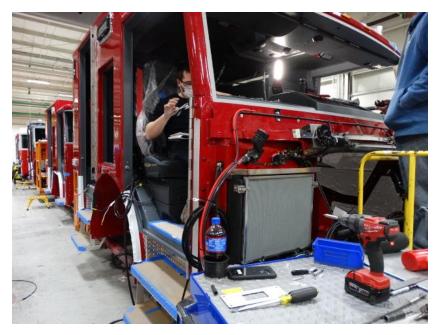

## Photo Album for Onalaska Fire Department, WI Job 35342 January 22, 2021

In this report your cab started assembly while the frame had power train installed, the PUC module is staged, the pedestal was assembled, and the body made progress in paint. In your next report your cab & PUC module may be merged with the chassis while the body may begin initial assembly.