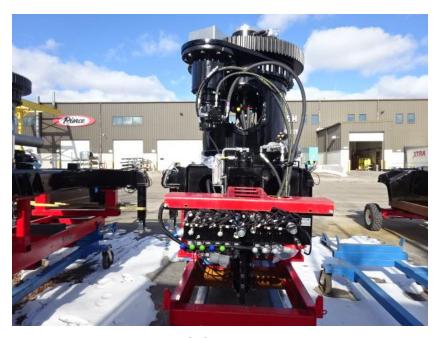

## Photo Album for Onalaska Fire Department, WI Job 35342 January 22, 2021

In this report your cab started assembly while the frame had power train installed, the PUC module is staged, the pedestal was assembled, and the body made progress in paint. In your next report your cab & PUC module may be merged with the chassis while the body may begin initial assembly.