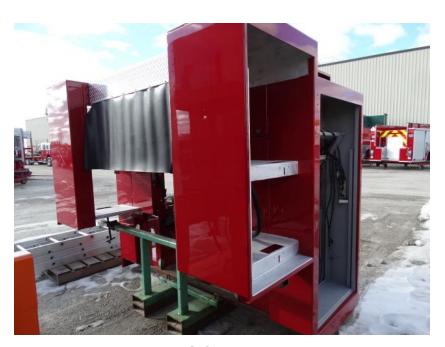

## Photo Album for Onalaska Fire Department, WI Job 35342 January 22, 2021

In this report your cab started assembly while the frame had power train installed, the PUC module is staged, the pedestal was assembled, and the body made progress in paint. In your next report your cab & PUC module may be merged with the chassis while the body may begin initial assembly.