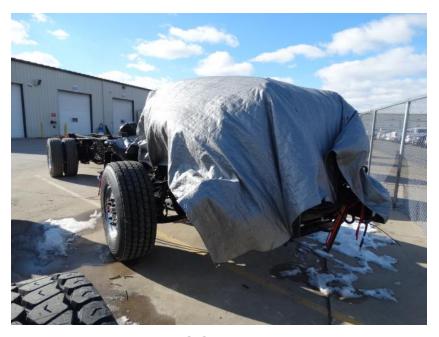

## Photo Album for Onalaska Fire Department, WI Job 35342 January 22, 2021

In this report your cab started assembly while the frame had power train installed, the PUC module is staged, the pedestal was assembled, and the body made progress in paint. In your next report your cab & PUC module may be merged with the chassis while the body may begin initial assembly.