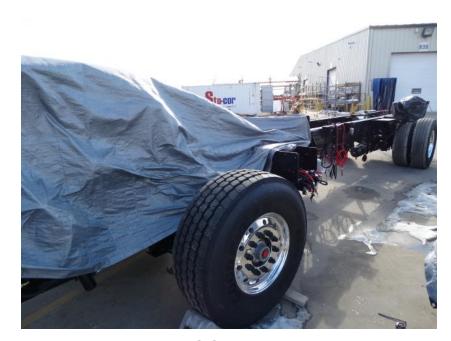

## Photo Album for Onalaska Fire Department, WI Job 35342 January 22, 2021

In this report your cab started assembly while the frame had power train installed, the PUC module is staged, the pedestal was assembled, and the body made progress in paint. In your next report your cab & PUC module may be merged with the chassis while the body may begin initial assembly.