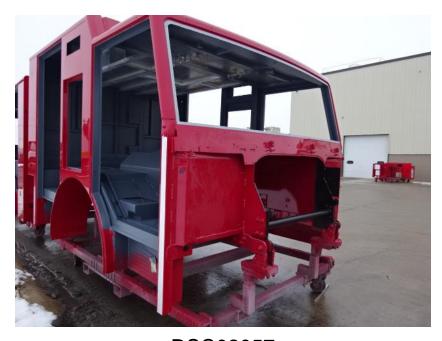

## Photo Album for Onalaska Fire Department, WI Job 35342 January 15, 2021

In this report your cab is staged for assembly while the frame was built, the PUC module is staged, the pedestal arrived, and the body began in paint. In your next report your cab may begin assembly while the frame build continues, the PUC module is staged, and the body continues in paint.

DSC02053

DSC02055

DSC02054

DSC02056

DSC02057

DSC07266

DSC07265

DSC07267