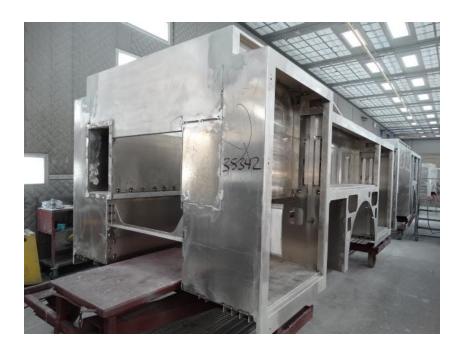

## Photo Album for Onalaska Fire Department, WI Job 35342 January 15, 2021

In this report your cab is staged for assembly while the frame was built, the PUC module is staged, the pedestal arrived, and the body began in paint. In your next report your cab may begin assembly while the frame build continues, the PUC module is staged, and the body continues in paint.