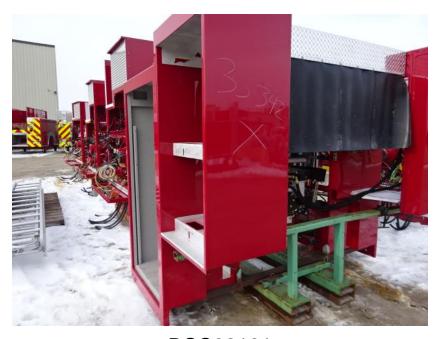

## Photo Album for Onalaska Fire Department, WI Job 35342 January 15, 2021

In this report your cab is staged for assembly while the frame was built, the PUC module is staged, the pedestal arrived, and the body began in paint. In your next report your cab may begin assembly while the frame build continues, the PUC module is staged, and the body continues in paint.