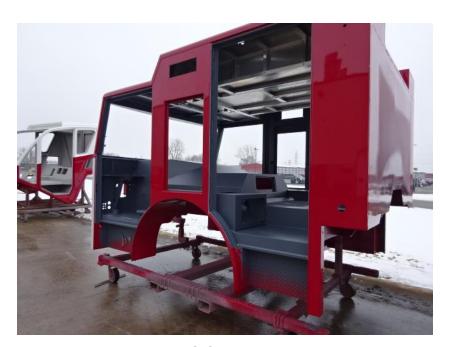

## Photo Album for Onalaska Fire Department, WI Job 35342 January 15, 2021

In this report your cab is staged for assembly while the frame was built, the PUC module is staged, the pedestal arrived, and the body began in paint. In your next report your cab may begin assembly while the frame build continues, the PUC module is staged, and the body continues in paint.