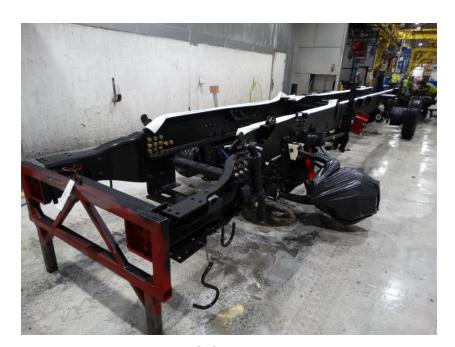

## Photo Album for Onalaska Fire Department, WI Job 35342 January 15, 2021

In this report your cab is staged for assembly while the frame was built, the PUC module is staged, the pedestal arrived, and the body began in paint. In your next report your cab may begin assembly while the frame build continues, the PUC module is staged, and the body continues in paint.

DSC02053

DSC02055

DSC02054

DSC02056

DSC02057

DSC07266

DSC07265

DSC07267