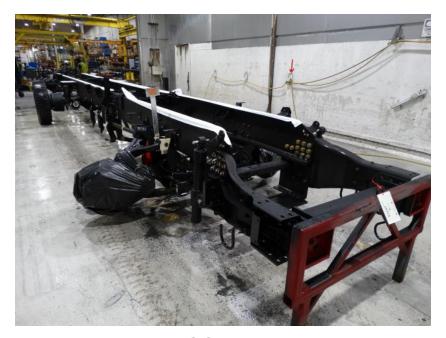

## Photo Album for Onalaska Fire Department, WI Job 35342 January 15, 2021

In this report your cab is staged for assembly while the frame was built, the PUC module is staged, the pedestal arrived, and the body began in paint. In your next report your cab may begin assembly while the frame build continues, the PUC module is staged, and the body continues in paint.