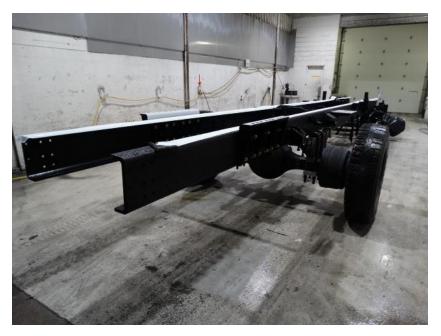

## Photo Album for Onalaska Fire Department, WI Job 35342 January 15, 2021

In this report your cab is staged for assembly while the frame was built, the PUC module is staged, the pedestal arrived, and the body began in paint. In your next report your cab may begin assembly while the frame build continues, the PUC module is staged, and the body continues in paint.