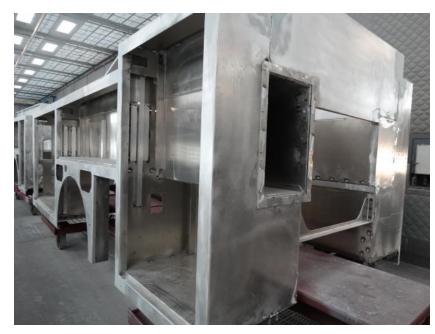

## Photo Album for Onalaska Fire Department, WI Job 35342 January 15, 2021

In this report your cab is staged for assembly while the frame was built, the PUC module is staged, the pedestal arrived, and the body began in paint. In your next report your cab may begin assembly while the frame build continues, the PUC module is staged, and the body continues in paint.