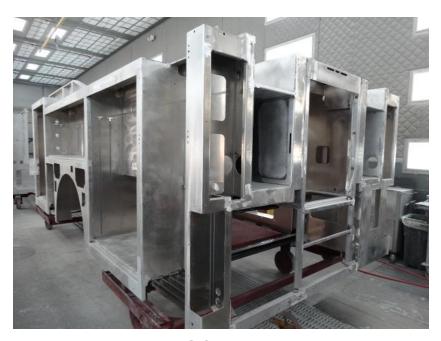

## Photo Album for Onalaska Fire Department, WI Job 35342 January 15, 2021

In this report your cab is staged for assembly while the frame was built, the PUC module is staged, the pedestal arrived, and the body began in paint. In your next report your cab may begin assembly while the frame build continues, the PUC module is staged, and the body continues in paint.