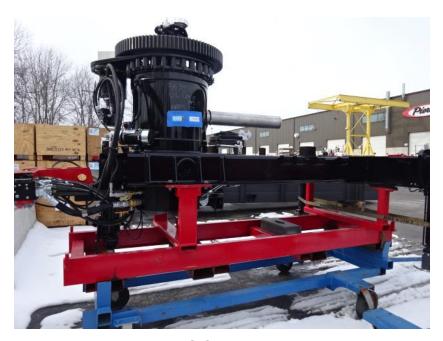

## Photo Album for Onalaska Fire Department, WI Job 35342 January 15, 2021

In this report your cab is staged for assembly while the frame was built, the PUC module is staged, the pedestal arrived, and the body began in paint. In your next report your cab may begin assembly while the frame build continues, the PUC module is staged, and the body continues in paint.