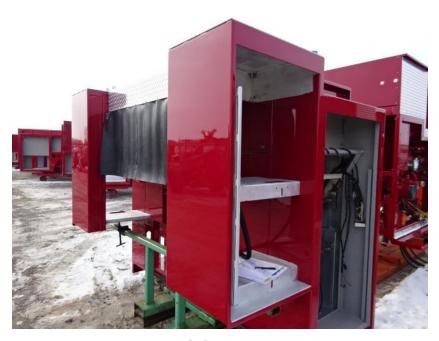

## Photo Album for Onalaska Fire Department, WI Job 35342 January 15, 2021

In this report your cab is staged for assembly while the frame was built, the PUC module is staged, the pedestal arrived, and the body began in paint. In your next report your cab may begin assembly while the frame build continues, the PUC module is staged, and the body continues in paint.