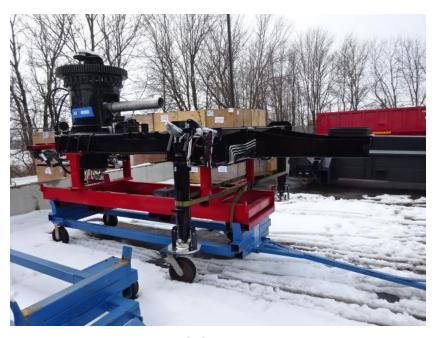

## Photo Album for Onalaska Fire Department, WI Job 35342 January 15, 2021

In this report your cab is staged for assembly while the frame was built, the PUC module is staged, the pedestal arrived, and the body began in paint. In your next report your cab may begin assembly while the frame build continues, the PUC module is staged, and the body continues in paint.