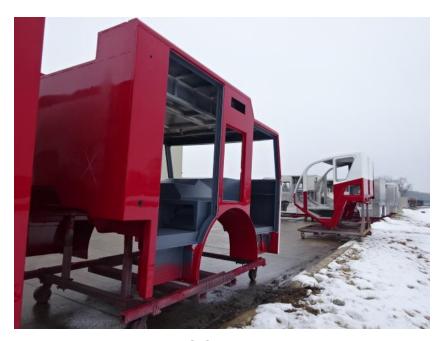

## Photo Album for Onalaska Fire Department, WI Job 35342 January 15, 2021

In this report your cab is staged for assembly while the frame was built, the PUC module is staged, the pedestal arrived, and the body began in paint. In your next report your cab may begin assembly while the frame build continues, the PUC module is staged, and the body continues in paint.