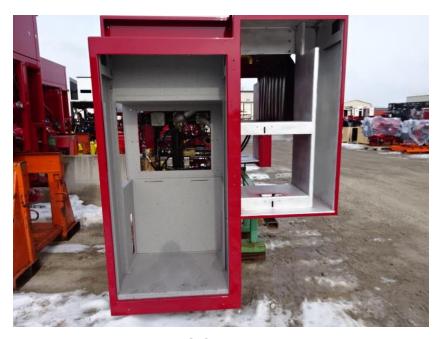

## Photo Album for Onalaska Fire Department, WI Job 35342 January 15, 2021

In this report your cab is staged for assembly while the frame was built, the PUC module is staged, the pedestal arrived, and the body began in paint. In your next report your cab may begin assembly while the frame build continues, the PUC module is staged, and the body continues in paint.