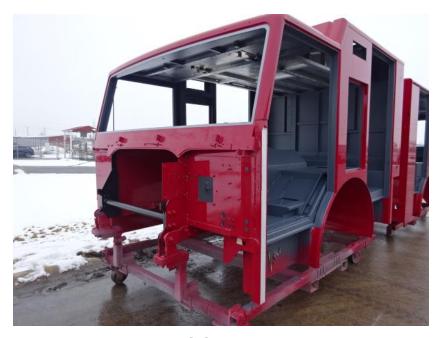

## Photo Album for Onalaska Fire Department, WI Job 35342 January 15, 2021

In this report your cab is staged for assembly while the frame was built, the PUC module is staged, the pedestal arrived, and the body began in paint. In your next report your cab may begin assembly while the frame build continues, the PUC module is staged, and the body continues in paint.