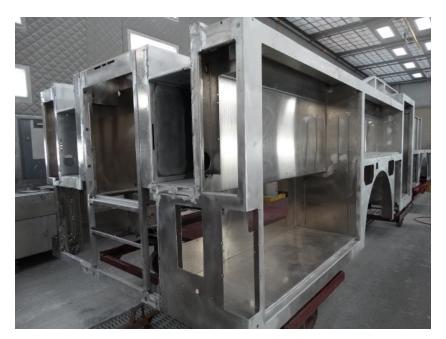

## Photo Album for Onalaska Fire Department, WI Job 35342 January 15, 2021

In this report your cab is staged for assembly while the frame was built, the PUC module is staged, the pedestal arrived, and the body began in paint. In your next report your cab may begin assembly while the frame build continues, the PUC module is staged, and the body continues in paint.