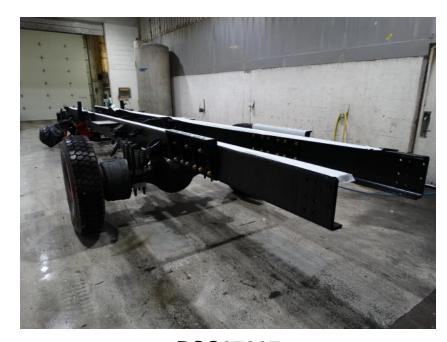

## Photo Album for Onalaska Fire Department, WI Job 35342 January 15, 2021

In this report your cab is staged for assembly while the frame was built, the PUC module is staged, the pedestal arrived, and the body began in paint. In your next report your cab may begin assembly while the frame build continues, the PUC module is staged, and the body continues in paint.

DSC02159

DSC02160

DSC00492

DSC02161

DSC00493

DSC00494

DSC07311

DSC07310