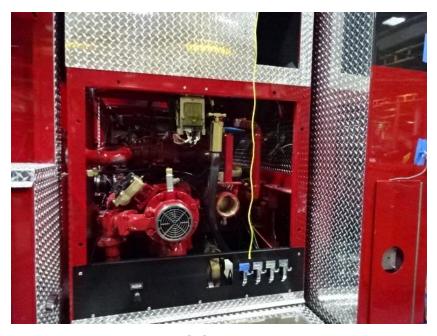

## Photo Album for Johnston Grimes Metropolitan Fire, IA Job 35109 January 22, 2021

In this report your chassis completed assembly followed by installation of the body. In your next report your apparatus may begin final assembly.