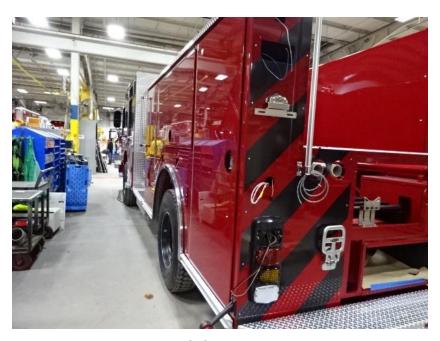

## Photo Album for Johnston Grimes Metropolitan Fire, IA Job 35109 January 22, 2021

In this report your chassis completed assembly followed by installation of the body. In your next report your apparatus may begin final assembly.