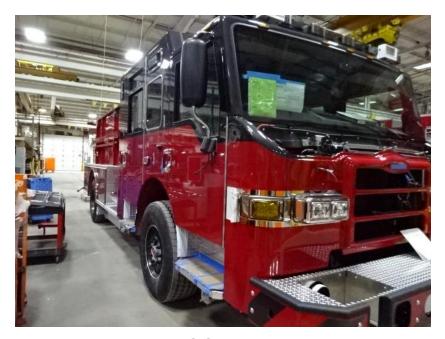

## Photo Album for Johnston Grimes Metropolitan Fire, IA Job 35109 January 22, 2021

In this report your chassis completed assembly followed by installation of the body. In your next report your apparatus may begin final assembly.