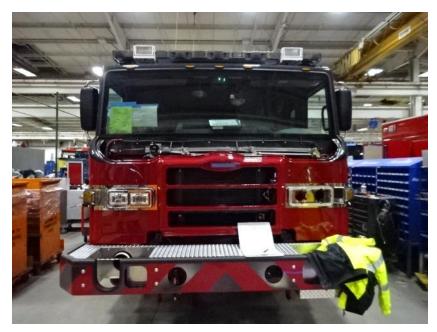

## Photo Album for Johnston Grimes Metropolitan Fire, IA Job 35109 January 22, 2021

In this report your chassis completed assembly followed by installation of the body. In your next report your apparatus may begin final assembly.