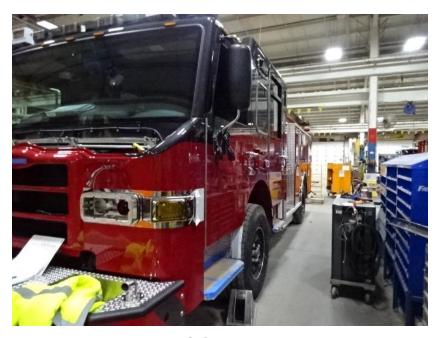

## Photo Album for Johnston Grimes Metropolitan Fire, IA Job 35109 January 22, 2021

In this report your chassis completed assembly followed by installation of the body. In your next report your apparatus may begin final assembly.