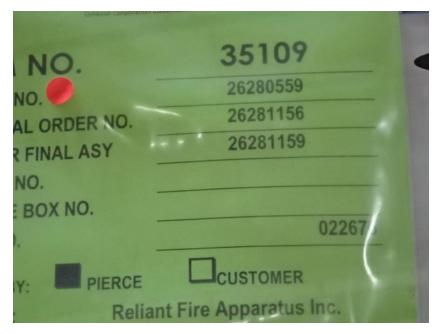

## Photo Album for Johnston Grimes Metropolitan Fire, IA Job 35109 January 22, 2021

In this report your chassis completed assembly followed by installation of the body. In your next report your apparatus may begin final assembly.