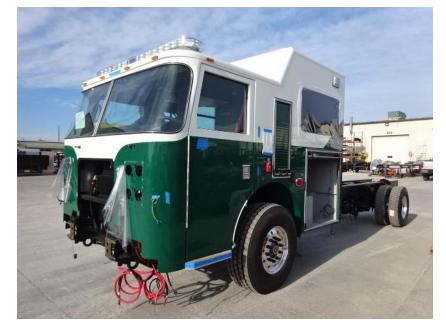

## Photo Album for Fitchburg Fire Department, WI Job 35149 December 18, 2020

In this report, your chassis assembly and body are staged at Weyauwega. In the next report both may remain staged.

Due to the Pierce holiday shutdown, the next scheduled report from Weyauwega is the week ending January 09, 2021