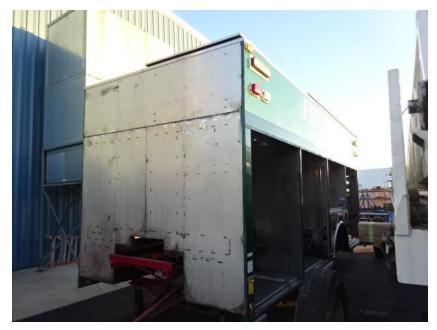

## Photo Album for Fitchburg Fire Department, WI Job 35149 December 04, 2020

This week your cab was merged with the chassis while the body is staged at Weyauwega. In the next report the cab/chassis assembly may continue while the body may remain staged.