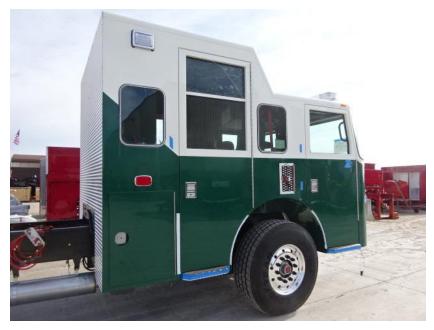

## Photo Album for Fitchburg Fire Department, WI Job 35149 December 04, 2020

This week your cab was merged with the chassis while the body is staged at Weyauwega. In the next report the cab/chassis assembly may continue while the body may remain staged.