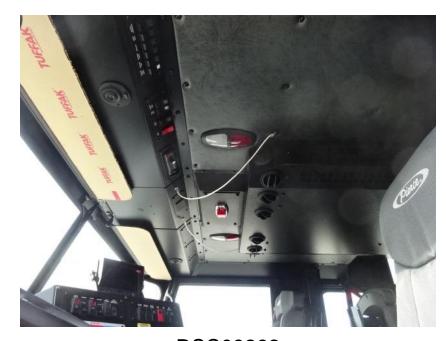

## Photo Album for Fitchburg Fire Department, WI Job 35149 December 04, 2020

This week your cab was merged with the chassis while the body is staged at Weyauwega. In the next report the cab/chassis assembly may continue while the body may remain staged.