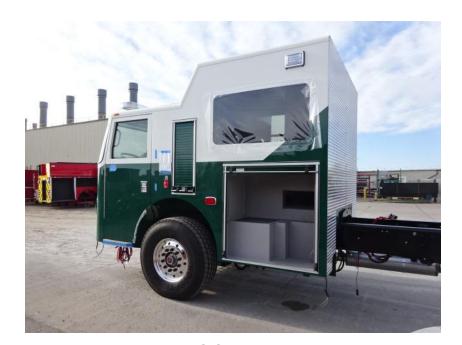

## Photo Album for Fitchburg Fire Department, WI Job 35149 December 04, 2020

This week your cab was merged with the chassis while the body is staged at Weyauwega. In the next report the cab/chassis assembly may continue while the body may remain staged.