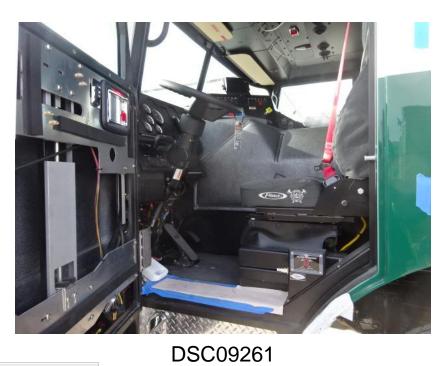

## Photo Album for Fitchburg Fire Department, WI Job 35149 December 04, 2020

This week your cab was merged with the chassis while the body is staged at Weyauwega. In the next report the cab/chassis assembly may continue while the body may remain staged.