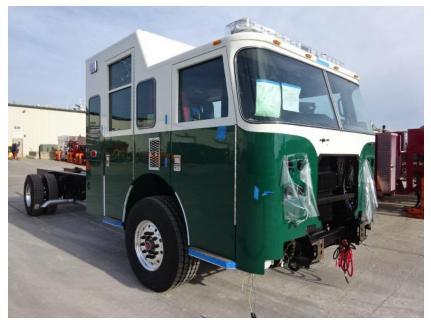

## Photo Album for Fitchburg Fire Department, WI Job 35149 December 04, 2020

This week your cab was merged with the chassis while the body is staged at Weyauwega. In the next report the cab/chassis assembly may continue while the body may remain staged.