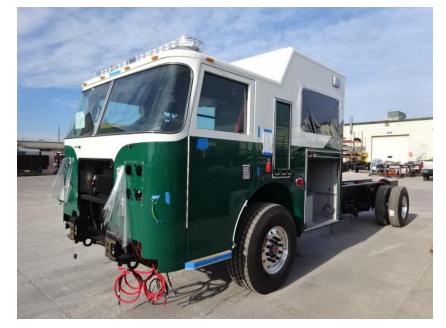

## Photo Album for Fitchburg Fire Department, WI Job 35149 December 04, 2020

This week your cab was merged with the chassis while the body is staged at Weyauwega. In the next report the cab/chassis assembly may continue while the body may remain staged.