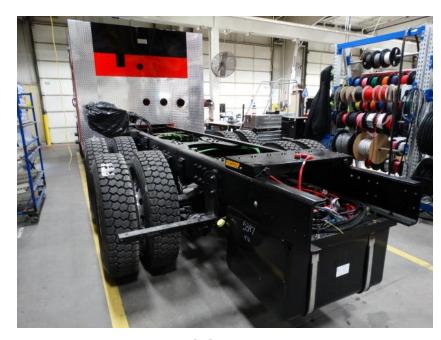

## Photo Album for Town of Burlington, WI Job 35042 December 18, 2020

In this report your pump house was merged with the chassis while the body is staged. In your next report the body may be merged with the chassis followed by the start of final assembly.