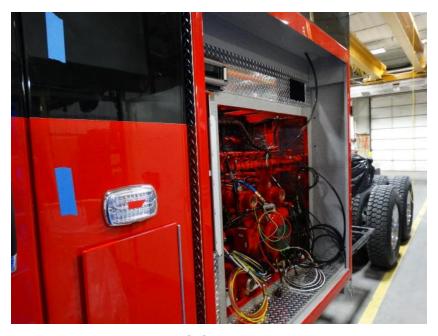

## Photo Album for Town of Burlington, WI Job 35042 December 18, 2020

In this report your pump house was merged with the chassis while the body is staged. In your next report the body may be merged with the chassis followed by the start of final assembly.