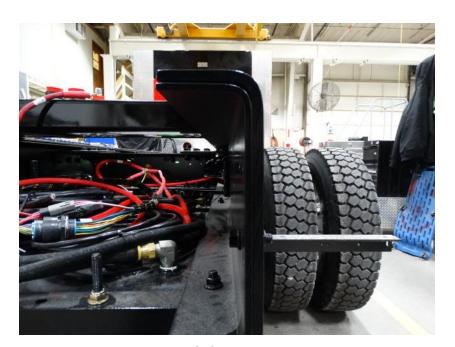

## Photo Album for Town of Burlington, WI Job 35042 December 18, 2020

In this report your pump house was merged with the chassis while the body is staged. In your next report the body may be merged with the chassis followed by the start of final assembly.