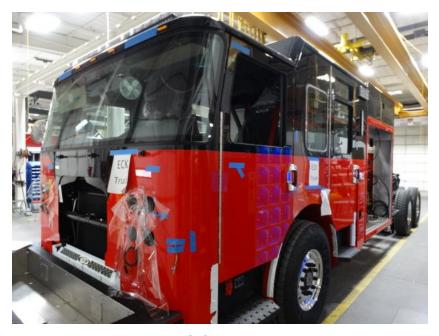

## Photo Album for Town of Burlington, WI Job 35042 December 18, 2020

In this report your pump house was merged with the chassis while the body is staged. In your next report the body may be merged with the chassis followed by the start of final assembly.