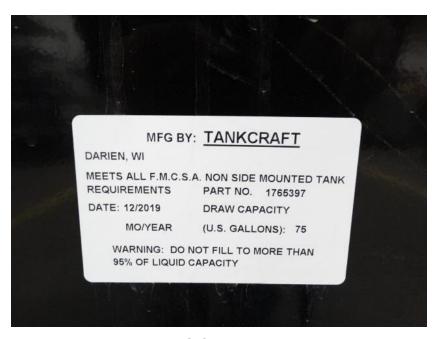

## Photo Album for Town of Burlington, WI Job 35042 December 18, 2020

In this report your pump house was merged with the chassis while the body is staged. In your next report the body may be merged with the chassis followed by the start of final assembly.