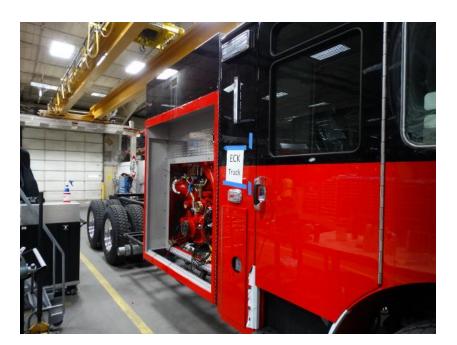

## Photo Album for Town of Burlington, WI Job 35042 December 18, 2020

In this report your pump house was merged with the chassis while the body is staged. In your next report the body may be merged with the chassis followed by the start of final assembly.