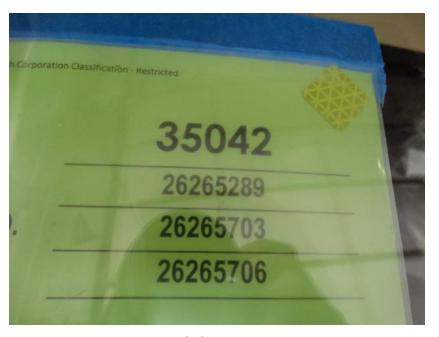

## Photo Album for Town of Burlington, WI Job 35042 December 18, 2020

In this report your pump house was merged with the chassis while the body is staged. In your next report the body may be merged with the chassis followed by the start of final assembly.