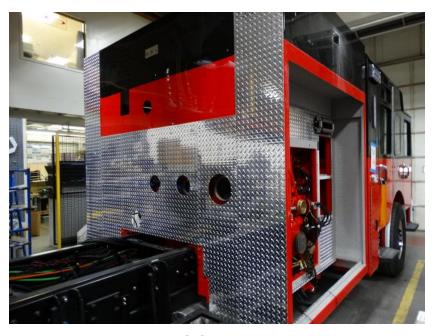

## Photo Album for Town of Burlington, WI Job 35042 December 18, 2020

In this report your pump house was merged with the chassis while the body is staged. In your next report the body may be merged with the chassis followed by the start of final assembly.