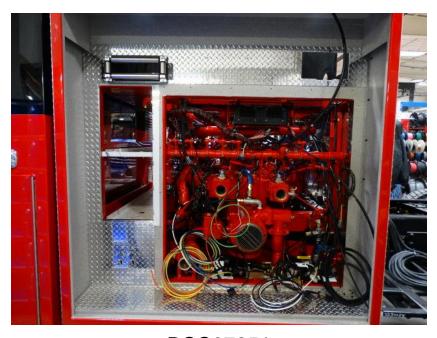

## Photo Album for Town of Burlington, WI Job 35042 December 18, 2020

In this report your pump house was merged with the chassis while the body is staged. In your next report the body may be merged with the chassis followed by the start of final assembly.