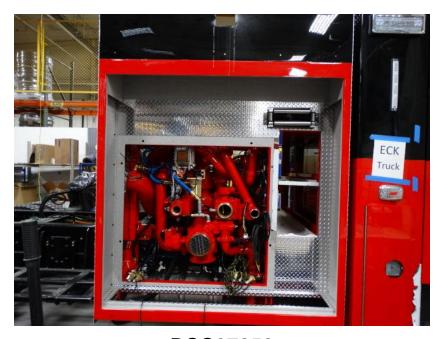

## Photo Album for Town of Burlington, WI Job 35042 December 18, 2020

In this report your pump house was merged with the chassis while the body is staged. In your next report the body may be merged with the chassis followed by the start of final assembly.