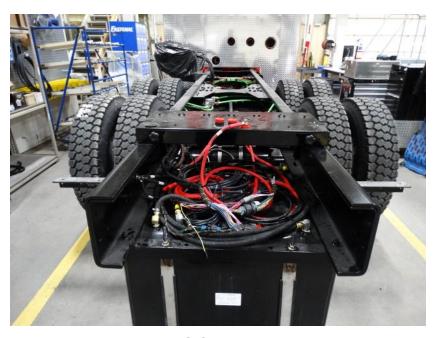

## Photo Album for Town of Burlington, WI Job 35042 December 18, 2020

In this report your pump house was merged with the chassis while the body is staged. In your next report the body may be merged with the chassis followed by the start of final assembly.