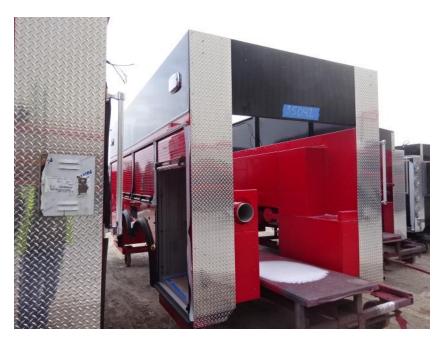

## Photo Album for Town of Burlington, WI Job 35042 December 18, 2020

In this report your pump house was merged with the chassis while the body is staged. In your next report the body may be merged with the chassis followed by the start of final assembly.