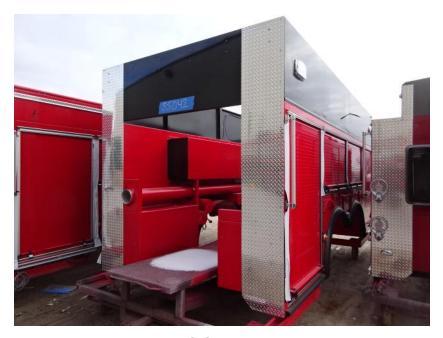

## Photo Album for Town of Burlington, WI Job 35042 December 18, 2020

In this report your pump house was merged with the chassis while the body is staged. In your next report the body may be merged with the chassis followed by the start of final assembly.