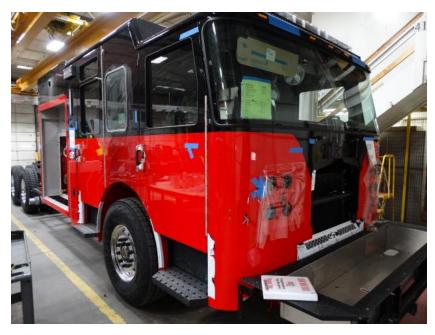

## Photo Album for Town of Burlington, WI Job 35042 December 18, 2020

In this report your pump house was merged with the chassis while the body is staged. In your next report the body may be merged with the chassis followed by the start of final assembly.