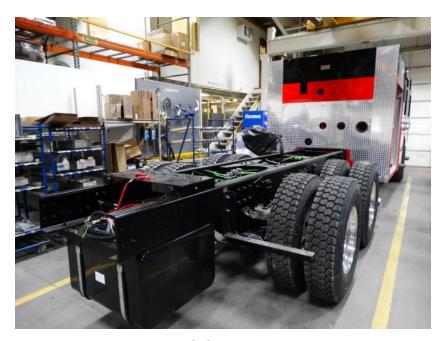

## Photo Album for Town of Burlington, WI Job 35042 December 18, 2020

In this report your pump house was merged with the chassis while the body is staged. In your next report the body may be merged with the chassis followed by the start of final assembly.