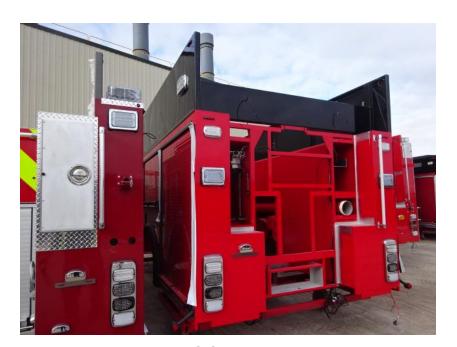

## Photo Album for Town of Burlington, WI Job 35042 December 18, 2020

In this report your pump house was merged with the chassis while the body is staged. In your next report the body may be merged with the chassis followed by the start of final assembly.