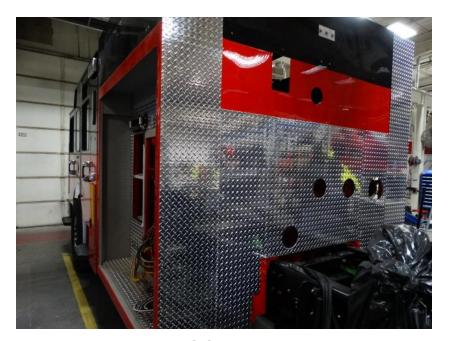

## Photo Album for Town of Burlington, WI Job 35042 December 18, 2020

In this report your pump house was merged with the chassis while the body is staged. In your next report the body may be merged with the chassis followed by the start of final assembly.