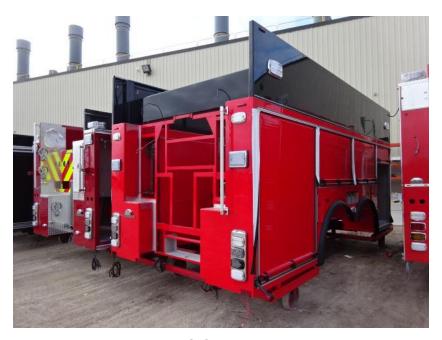

## Photo Album for Town of Burlington, WI Job 35042 December 18, 2020

In this report your pump house was merged with the chassis while the body is staged. In your next report the body may be merged with the chassis followed by the start of final assembly.