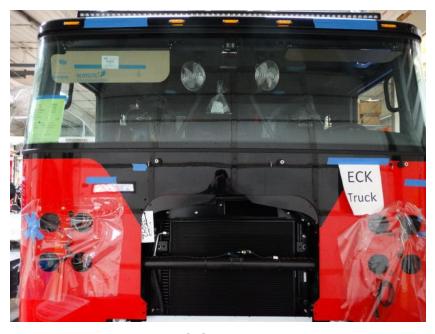

## Photo Album for Town of Burlington, WI Job 35042 December 18, 2020

In this report your pump house was merged with the chassis while the body is staged. In your next report the body may be merged with the chassis followed by the start of final assembly.