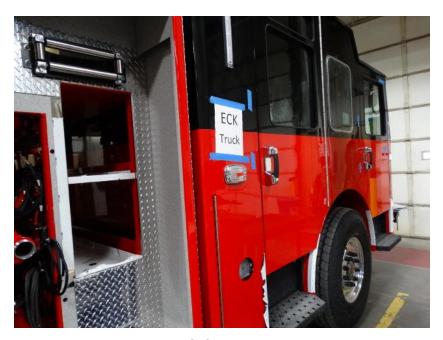

## Photo Album for Town of Burlington, WI Job 35042 December 18, 2020

In this report your pump house was merged with the chassis while the body is staged. In your next report the body may be merged with the chassis followed by the start of final assembly.