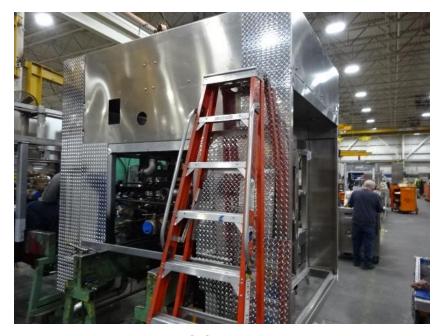

## Photo Album for Town of Burlington, WI Job 35042 December 04, 2020

This week your cab is in assembly while the frame rails were bolted together, the pump house made progress and the body is making progress in paint. In your next report the cab may be merged with the chassis while the pump house is painted and the body completes paint.