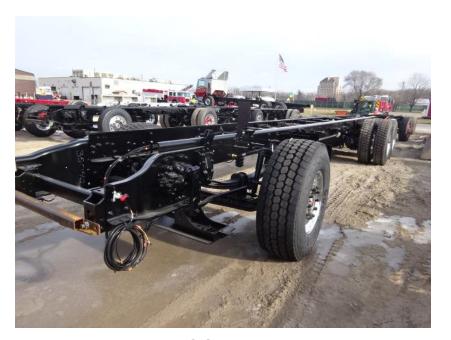

## Photo Album for Town of Burlington, WI Job 35042 December 04, 2020

This week your cab is in assembly while the frame rails were bolted together, the pump house made progress and the body is making progress in paint. In your next report the cab may be merged with the chassis while the pump house is painted and the body completes paint.