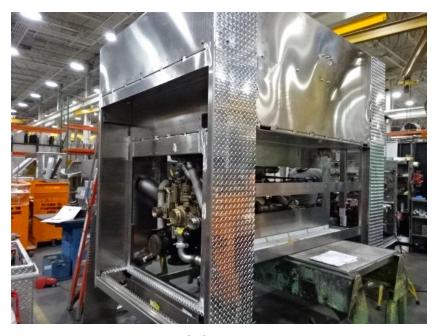

## Photo Album for Town of Burlington, WI Job 35042 December 04, 2020

This week your cab is in assembly while the frame rails were bolted together, the pump house made progress and the body is making progress in paint. In your next report the cab may be merged with the chassis while the pump house is painted and the body completes paint.