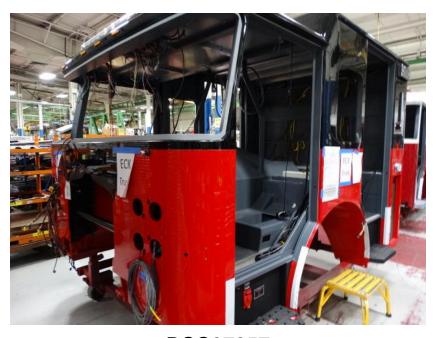

## Photo Album for Town of Burlington, WI Job 35042 December 04, 2020

This week your cab is in assembly while the frame rails were bolted together, the pump house made progress and the body is making progress in paint. In your next report the cab may be merged with the chassis while the pump house is painted and the body completes paint.