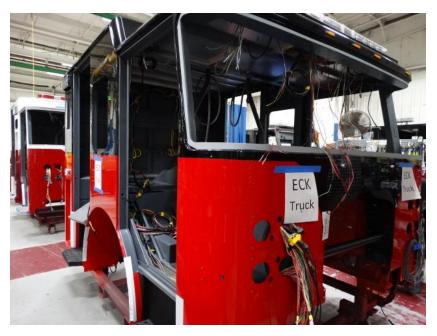

## Photo Album for Town of Burlington, WI Job 35042 December 04, 2020

This week your cab is in assembly while the frame rails were bolted together, the pump house made progress and the body is making progress in paint. In your next report the cab may be merged with the chassis while the pump house is painted and the body completes paint.