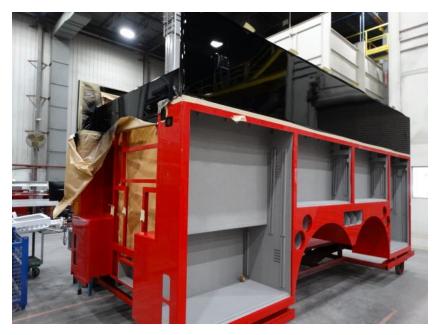

## Photo Album for Town of Burlington, WI Job 35042 December 04, 2020

This week your cab is in assembly while the frame rails were bolted together, the pump house made progress and the body is making progress in paint. In your next report the cab may be merged with the chassis while the pump house is painted and the body completes paint.