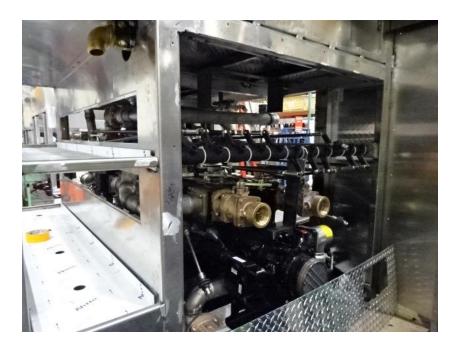

## Photo Album for Town of Burlington, WI Job 35042 December 04, 2020

This week your cab is in assembly while the frame rails were bolted together, the pump house made progress and the body is making progress in paint. In your next report the cab may be merged with the chassis while the pump house is painted and the body completes paint.