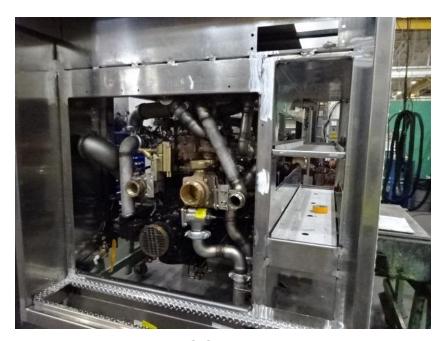

## Photo Album for Town of Burlington, WI Job 35042 December 04, 2020

This week your cab is in assembly while the frame rails were bolted together, the pump house made progress and the body is making progress in paint. In your next report the cab may be merged with the chassis while the pump house is painted and the body completes paint.