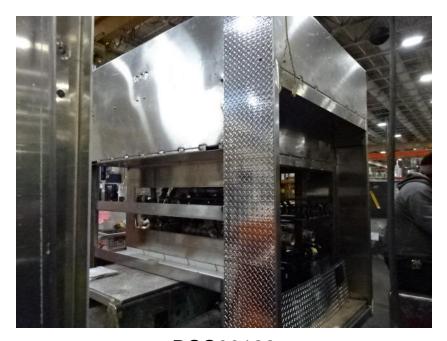

## Photo Album for Town of Burlington, WI Job 35042 December 04, 2020

This week your cab is in assembly while the frame rails were bolted together, the pump house made progress and the body is making progress in paint. In your next report the cab may be merged with the chassis while the pump house is painted and the body completes paint.