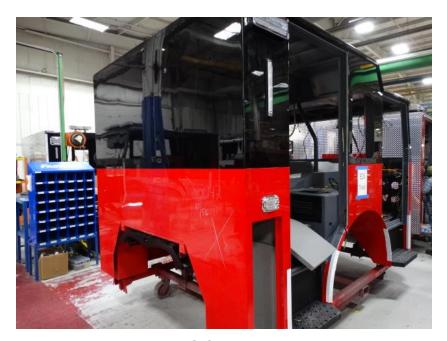

## Photo Album for Town of Burlington, WI Job 35042 December 04, 2020

This week your cab is in assembly while the frame rails were bolted together, the pump house made progress and the body is making progress in paint. In your next report the cab may be merged with the chassis while the pump house is painted and the body completes paint.