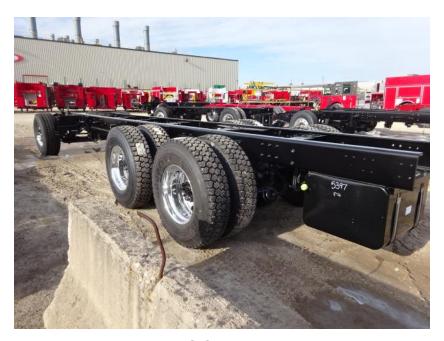

## Photo Album for Town of Burlington, WI Job 35042 December 04, 2020

This week your cab is in assembly while the frame rails were bolted together, the pump house made progress and the body is making progress in paint. In your next report the cab may be merged with the chassis while the pump house is painted and the body completes paint.