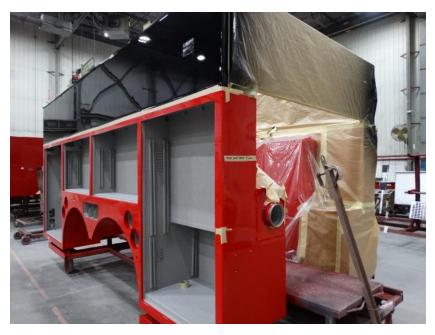

## Photo Album for Town of Burlington, WI Job 35042 December 04, 2020

This week your cab is in assembly while the frame rails were bolted together, the pump house made progress and the body is making progress in paint. In your next report the cab may be merged with the chassis while the pump house is painted and the body completes paint.