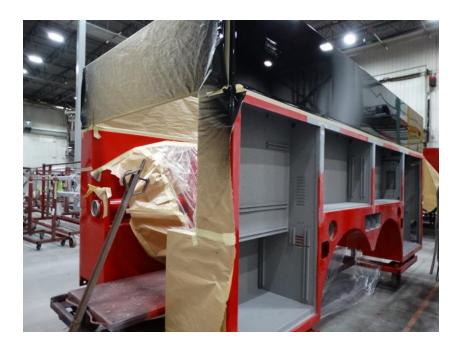

## Photo Album for Town of Burlington, WI Job 35042 December 04, 2020

This week your cab is in assembly while the frame rails were bolted together, the pump house made progress and the body is making progress in paint. In your next report the cab may be merged with the chassis while the pump house is painted and the body completes paint.