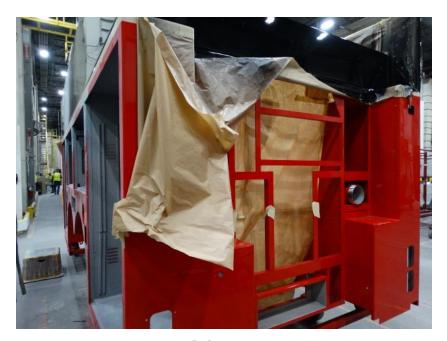

## Photo Album for Town of Burlington, WI Job 35042 December 04, 2020

This week your cab is in assembly while the frame rails were bolted together, the pump house made progress and the body is making progress in paint. In your next report the cab may be merged with the chassis while the pump house is painted and the body completes paint.