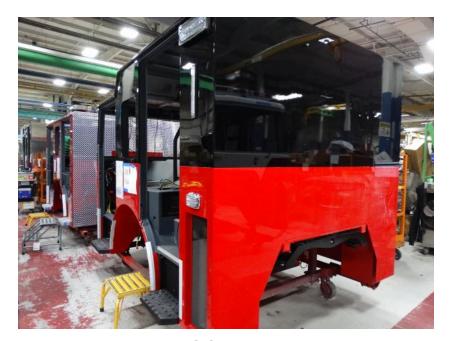

## Photo Album for Town of Burlington, WI Job 35042 December 04, 2020

This week your cab is in assembly while the frame rails were bolted together, the pump house made progress and the body is making progress in paint. In your next report the cab may be merged with the chassis while the pump house is painted and the body completes paint.