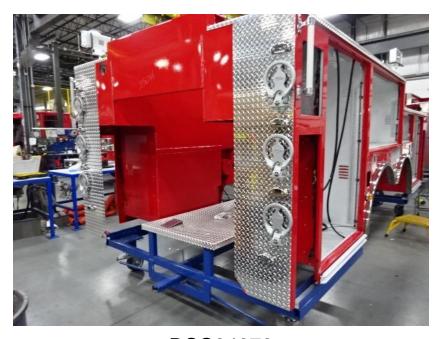

## Photo Album for City of Cedar Rapids, IA Job 35014 November 13, 2020

This week your torque box was installed on the chassis while the body began initial assembly. Next week your body may be merged with the chassis followed by starting final assembly.