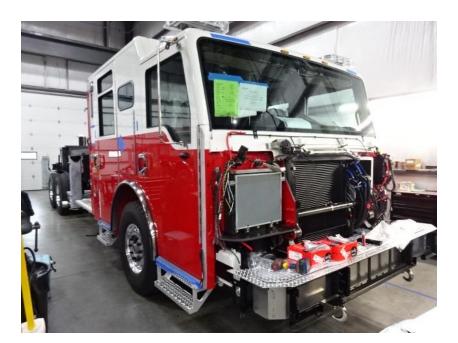

## Photo Album for City of Cedar Rapids, IA Job 35014 November 13, 2020

This week your torque box was installed on the chassis while the body began initial assembly. Next week your body may be merged with the chassis followed by starting final assembly.