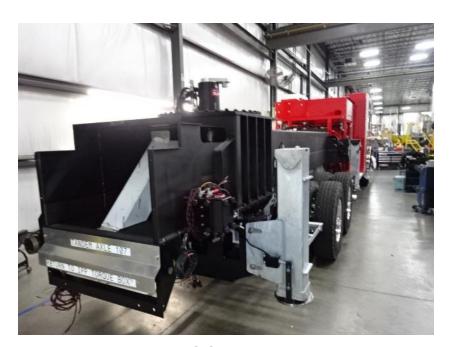

## Photo Album for City of Cedar Rapids, IA Job 35014 November 13, 2020

This week your torque box was installed on the chassis while the body began initial assembly. Next week your body may be merged with the chassis followed by starting final assembly.