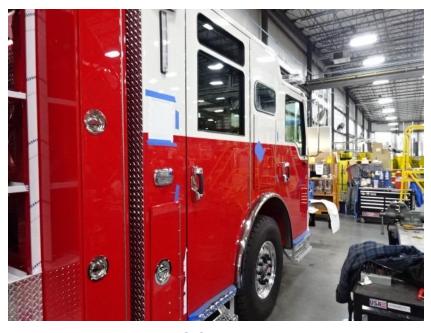

## Photo Album for City of Cedar Rapids, IA Job 35014 November 13, 2020

This week your torque box was installed on the chassis while the body began initial assembly. Next week your body may be merged with the chassis followed by starting final assembly.