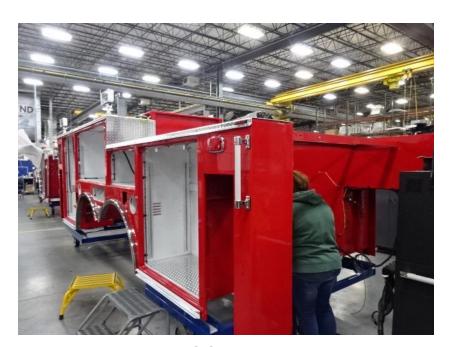

## Photo Album for City of Cedar Rapids, IA Job 35014 November 13, 2020

This week your torque box was installed on the chassis while the body began initial assembly. Next week your body may be merged with the chassis followed by starting final assembly.