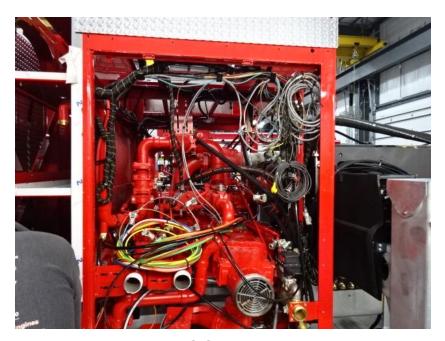

## Photo Album for City of Cedar Rapids, IA Job 35014 November 13, 2020

This week your torque box was installed on the chassis while the body began initial assembly. Next week your body may be merged with the chassis followed by starting final assembly.