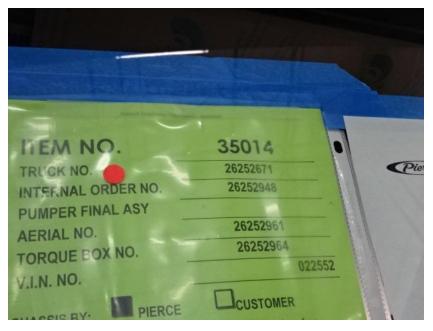

## Photo Album for City of Cedar Rapids, IA Job 35014 November 13, 2020

This week your torque box was installed on the chassis while the body began initial assembly. Next week your body may be merged with the chassis followed by starting final assembly.