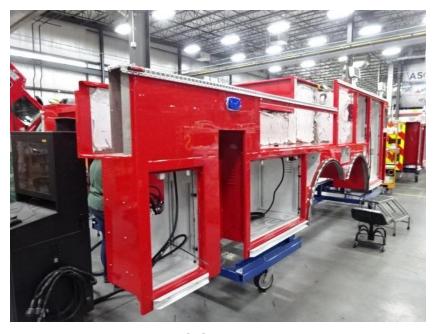

## Photo Album for City of Cedar Rapids, IA Job 35014 November 13, 2020

This week your torque box was installed on the chassis while the body began initial assembly. Next week your body may be merged with the chassis followed by starting final assembly.