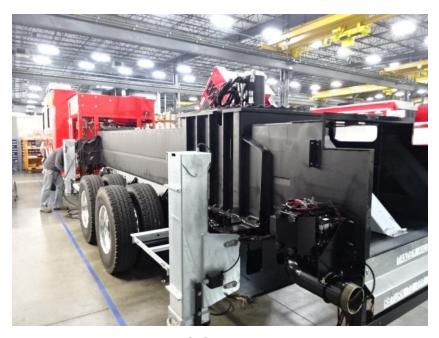

## Photo Album for City of Cedar Rapids, IA Job 35014 November 13, 2020

This week your torque box was installed on the chassis while the body began initial assembly. Next week your body may be merged with the chassis followed by starting final assembly.