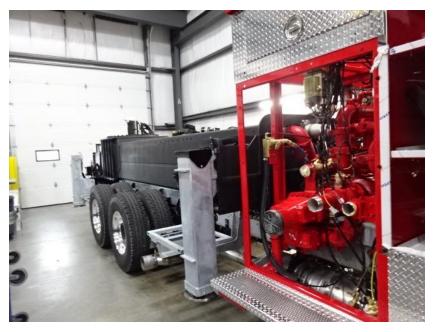

## Photo Album for City of Cedar Rapids, IA Job 35014 November 13, 2020

This week your torque box was installed on the chassis while the body began initial assembly. Next week your body may be merged with the chassis followed by starting final assembly.