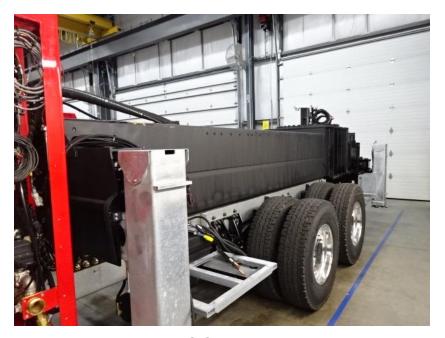

## Photo Album for City of Cedar Rapids, IA Job 35014 November 13, 2020

This week your torque box was installed on the chassis while the body began initial assembly. Next week your body may be merged with the chassis followed by starting final assembly.