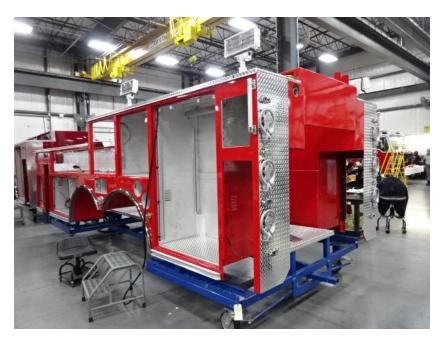

## Photo Album for City of Cedar Rapids, IA Job 35014 November 13, 2020

This week your torque box was installed on the chassis while the body began initial assembly. Next week your body may be merged with the chassis followed by starting final assembly.