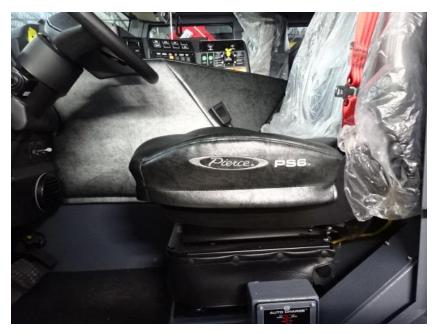

## Photo Album for City of Cedar Rapids, IA Job 35014 November 13, 2020

This week your torque box was installed on the chassis while the body began initial assembly. Next week your body may be merged with the chassis followed by starting final assembly.