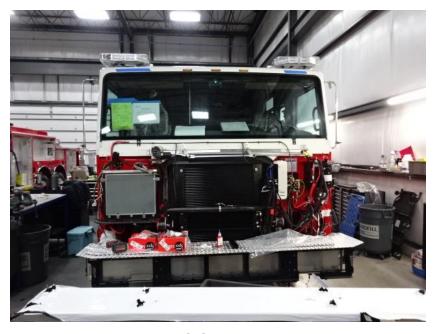

## Photo Album for City of Cedar Rapids, IA Job 35014 November 13, 2020

This week your torque box was installed on the chassis while the body began initial assembly. Next week your body may be merged with the chassis followed by starting final assembly.