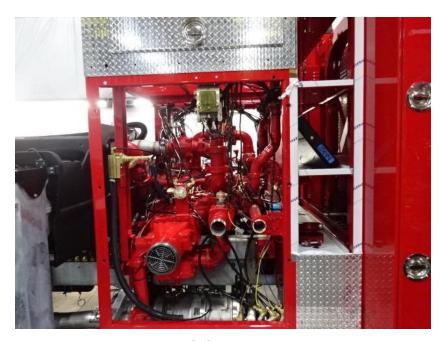

## Photo Album for City of Cedar Rapids, IA Job 35014 November 13, 2020

This week your torque box was installed on the chassis while the body began initial assembly. Next week your body may be merged with the chassis followed by starting final assembly.