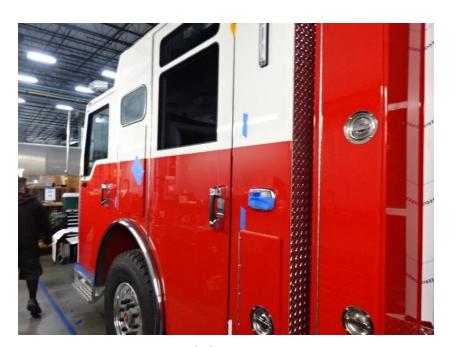

## Photo Album for City of Cedar Rapids, IA Job 35014 November 13, 2020

This week your torque box was installed on the chassis while the body began initial assembly. Next week your body may be merged with the chassis followed by starting final assembly.