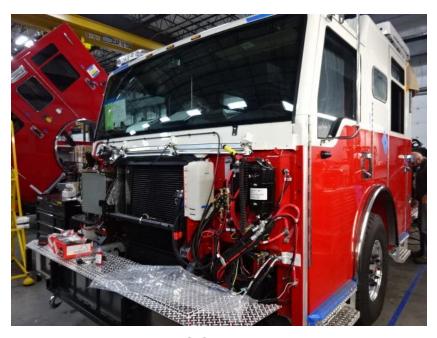

## Photo Album for City of Cedar Rapids, IA Job 35014 November 13, 2020

This week your torque box was installed on the chassis while the body began initial assembly. Next week your body may be merged with the chassis followed by starting final assembly.