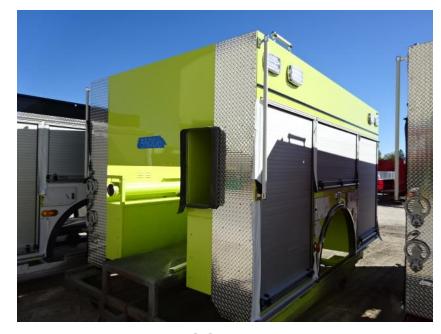

## Photo Album for Fredonia Fire Department, WI Job 35006 October 09, 2020

This week your cab began the content installation process, your chassis had powertrain components installed, and your body completed the paint process. Next week both your cab and pumphouse may be installed on your chassis.