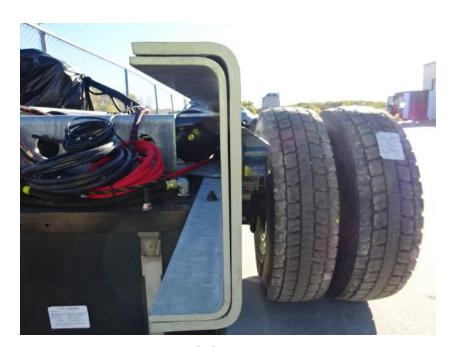

## Photo Album for Fredonia Fire Department, WI Job 35006 October 09, 2020

This week your cab began the content installation process, your chassis had powertrain components installed, and your body completed the paint process. Next week both your cab and pumphouse may be installed on your chassis.