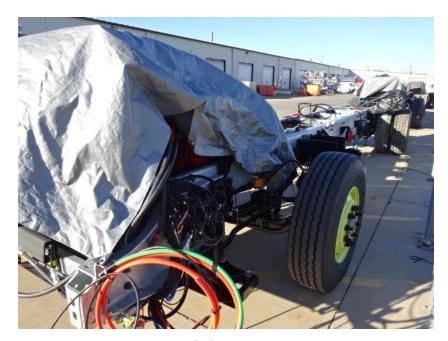

## Photo Album for Fredonia Fire Department, WI Job 35006 October 09, 2020

This week your cab began the content installation process, your chassis had powertrain components installed, and your body completed the paint process. Next week both your cab and pumphouse may be installed on your chassis.