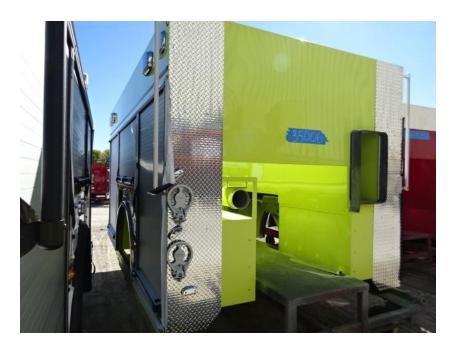

## Photo Album for Fredonia Fire Department, WI Job 35006 October 09, 2020

This week your cab began the content installation process, your chassis had powertrain components installed, and your body completed the paint process. Next week both your cab and pumphouse may be installed on your chassis.