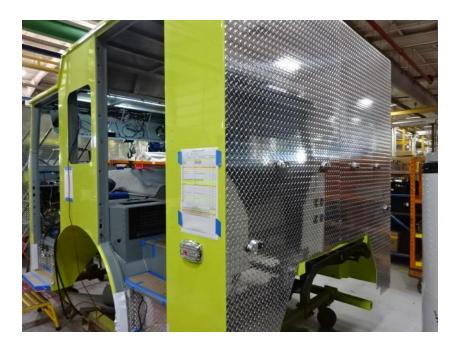

## Photo Album for Fredonia Fire Department, WI Job 35006 October 09, 2020

This week your cab began the content installation process, your chassis had powertrain components installed, and your body completed the paint process. Next week both your cab and pumphouse may be installed on your chassis.