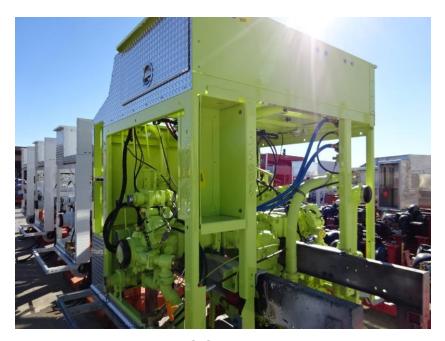

## Photo Album for Fredonia Fire Department, WI Job 35006 October 09, 2020

This week your cab began the content installation process, your chassis had powertrain components installed, and your body completed the paint process. Next week both your cab and pumphouse may be installed on your chassis.