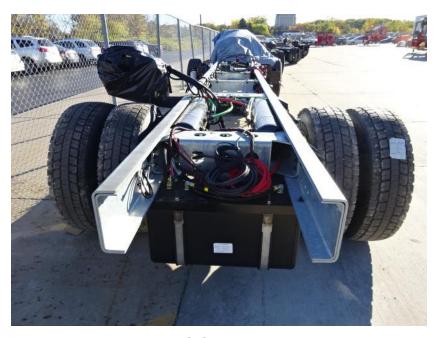

## Photo Album for Fredonia Fire Department, WI Job 35006 October 09, 2020

This week your cab began the content installation process, your chassis had powertrain components installed, and your body completed the paint process. Next week both your cab and pumphouse may be installed on your chassis.