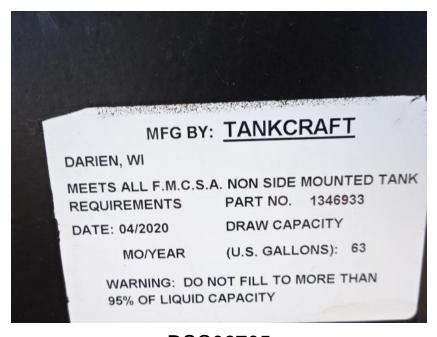

## Photo Album for Fredonia Fire Department, WI Job 35006 October 09, 2020

This week your cab began the content installation process, your chassis had powertrain components installed, and your body completed the paint process. Next week both your cab and pumphouse may be installed on your chassis.