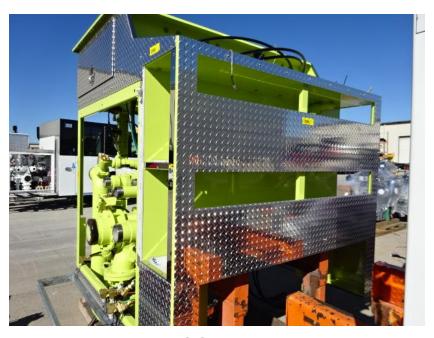

## Photo Album for Fredonia Fire Department, WI Job 35006 October 09, 2020

This week your cab began the content installation process, your chassis had powertrain components installed, and your body completed the paint process. Next week both your cab and pumphouse may be installed on your chassis.