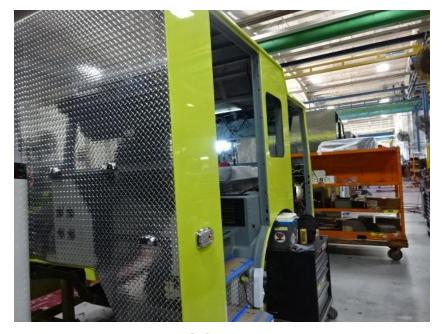

## Photo Album for Fredonia Fire Department, WI Job 35006 October 09, 2020

This week your cab began the content installation process, your chassis had powertrain components installed, and your body completed the paint process. Next week both your cab and pumphouse may be installed on your chassis.