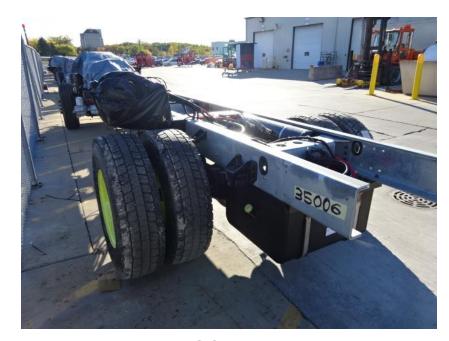

## Photo Album for Fredonia Fire Department, WI Job 35006 October 09, 2020

This week your cab began the content installation process, your chassis had powertrain components installed, and your body completed the paint process. Next week both your cab and pumphouse may be installed on your chassis.