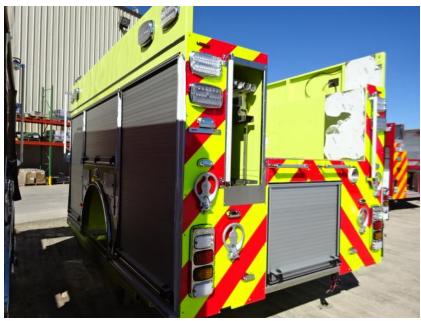

## Photo Album for Fredonia Fire Department, WI Job 35006 October 09, 2020

This week your cab began the content installation process, your chassis had powertrain components installed, and your body completed the paint process. Next week both your cab and pumphouse may be installed on your chassis.