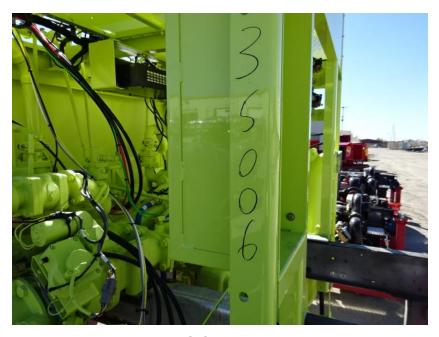

## Photo Album for Fredonia Fire Department, WI Job 35006 October 09, 2020

This week your cab began the content installation process, your chassis had powertrain components installed, and your body completed the paint process. Next week both your cab and pumphouse may be installed on your chassis.