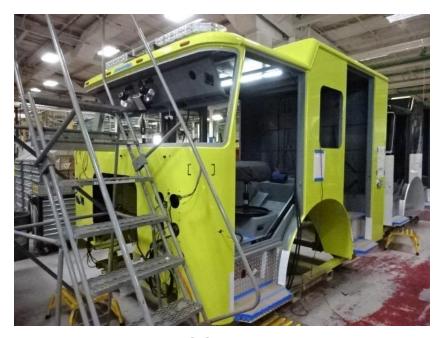

## Photo Album for Fredonia Fire Department, WI Job 35006 October 09, 2020

This week your cab began the content installation process, your chassis had powertrain components installed, and your body completed the paint process. Next week both your cab and pumphouse may be installed on your chassis.