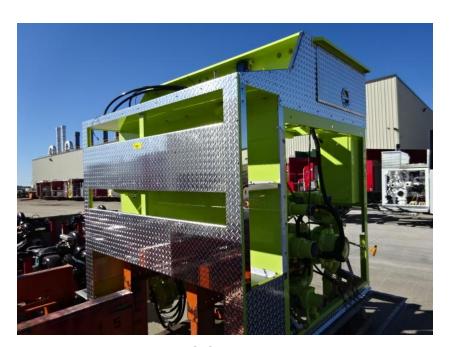

## Photo Album for Fredonia Fire Department, WI Job 35006 October 09, 2020

This week your cab began the content installation process, your chassis had powertrain components installed, and your body completed the paint process. Next week both your cab and pumphouse may be installed on your chassis.