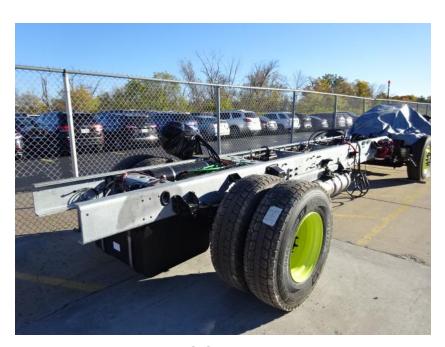

## Photo Album for Fredonia Fire Department, WI Job 35006 October 09, 2020

This week your cab began the content installation process, your chassis had powertrain components installed, and your body completed the paint process. Next week both your cab and pumphouse may be installed on your chassis.