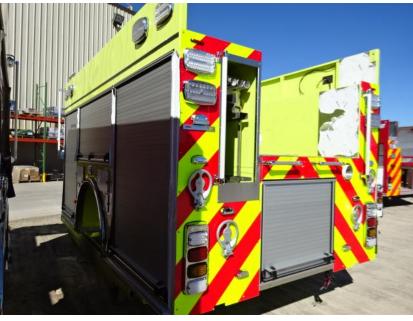

## Photo Album for Fredonia Fire Department, WI Job 35006 October 09, 2020

This week your cab began the content installation process, your chassis had powertrain components installed, and your body completed the paint process. Next week both your cab and pumphouse may be installed on your chassis.