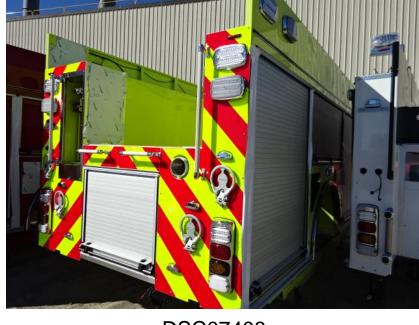

## Photo Album for Fredonia Fire Department, WI Job 35006 October 09, 2020

This week your cab began the content installation process, your chassis had powertrain components installed, and your body completed the paint process. Next week both your cab and pumphouse may be installed on your chassis.