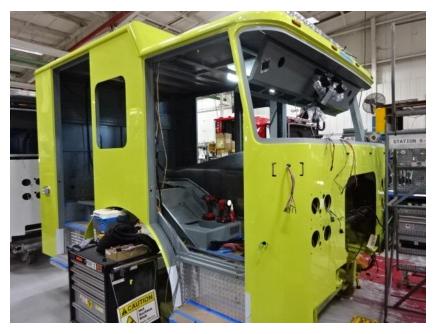

## Photo Album for Fredonia Fire Department, WI Job 35006 October 09, 2020

This week your cab began the content installation process, your chassis had powertrain components installed, and your body completed the paint process. Next week both your cab and pumphouse may be installed on your chassis.