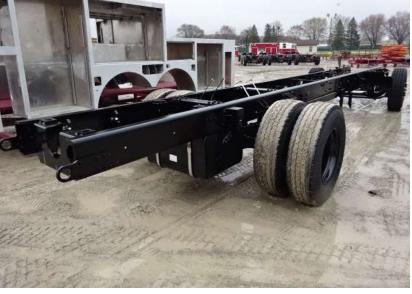

## Photo Album for Dane Vienna Joint Fire District, WI Job 33006 May 10, 2019

This week your cab began the content installation process, your chassis arrived and was assembled, your pump was installed in your pumphouse, and your body began the paint process. Next week your cab may finish content installation, your chassis may have powertrain components installed, your pumphouse may begin the paint process, and your body may complete the paint process.