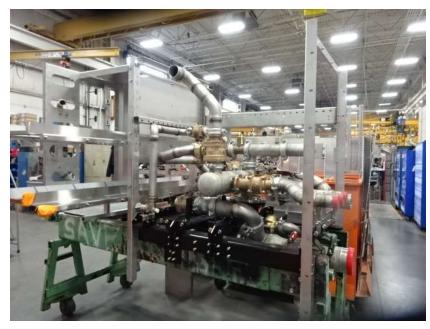

## Photo Album for Dane Vienna Joint Fire District, WI Job 33006 May 10, 2019

This week your cab began the content installation process, your chassis arrived and was assembled, your pump was installed in your pumphouse, and your body began the paint process. Next week your cab may finish content installation, your chassis may have powertrain components installed, your pumphouse may begin the paint process, and your body may complete the paint process.