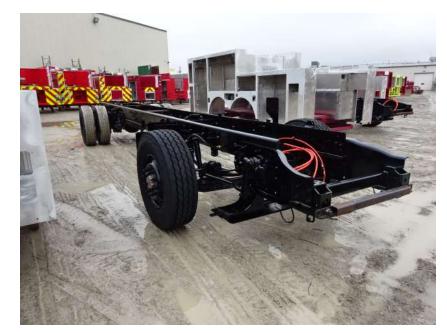

## Photo Album for Dane Vienna Joint Fire District, WI Job 33006 May 10, 2019

This week your cab began the content installation process, your chassis arrived and was assembled, your pump was installed in your pumphouse, and your body began the paint process. Next week your cab may finish content installation, your chassis may have powertrain components installed, your pumphouse may begin the paint process, and your body may complete the paint process.