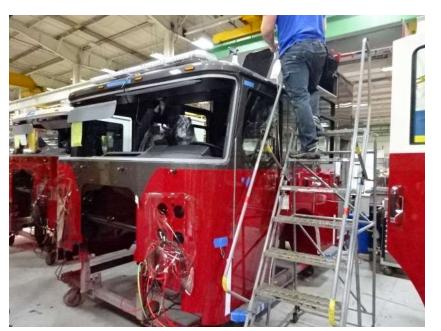

## Photo Album for Dane Vienna Joint Fire District, WI Job 33006 May 10, 2019

This week your cab began the content installation process, your chassis arrived and was assembled, your pump was installed in your pumphouse, and your body began the paint process. Next week your cab may finish content installation, your chassis may have powertrain components installed, your pumphouse may begin the paint process, and your body may complete the paint process.