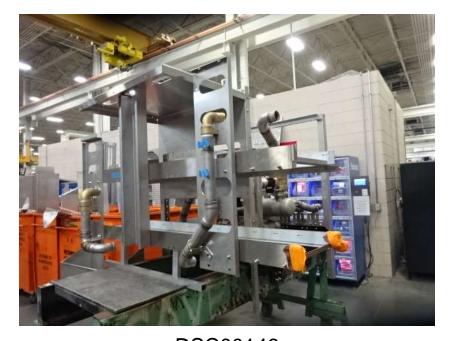

## Photo Album for Dane Vienna Joint Fire District, WI Job 33006 May 10, 2019

This week your cab began the content installation process, your chassis arrived and was assembled, your pump was installed in your pumphouse, and your body began the paint process. Next week your cab may finish content installation, your chassis may have powertrain components installed, your pumphouse may begin the paint process, and your body may complete the paint process.