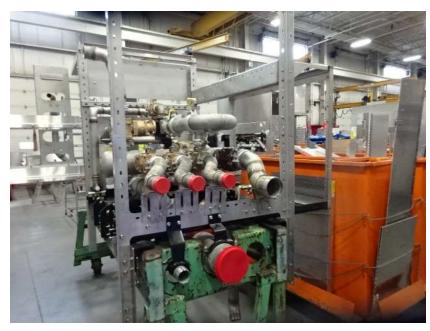

## Photo Album for Dane Vienna Joint Fire District, WI Job 33006 May 10, 2019

This week your cab began the content installation process, your chassis arrived and was assembled, your pump was installed in your pumphouse, and your body began the paint process. Next week your cab may finish content installation, your chassis may have powertrain components installed, your pumphouse may begin the paint process, and your body may complete the paint process.