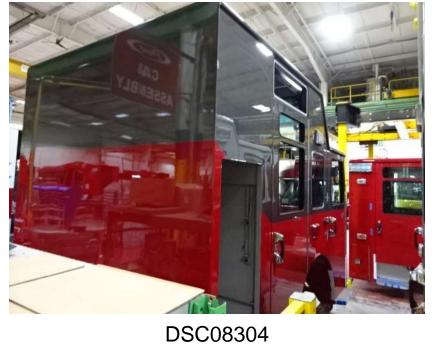

## Photo Album for Dane Vienna Joint Fire District, WI Job 33006 May 10, 2019

This week your cab began the content installation process, your chassis arrived and was assembled, your pump was installed in your pumphouse, and your body began the paint process. Next week your cab may finish content installation, your chassis may have powertrain components installed, your pumphouse may begin the paint process, and your body may complete the paint process.