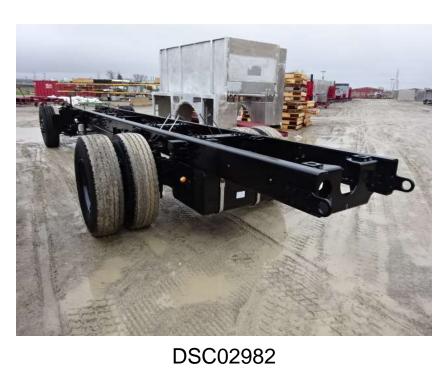

## Photo Album for Dane Vienna Joint Fire District, WI Job 33006 May 10, 2019

This week your cab began the content installation process, your chassis arrived and was assembled, your pump was installed in your pumphouse, and your body began the paint process. Next week your cab may finish content installation, your chassis may have powertrain components installed, your pumphouse may begin the paint process, and your body may complete the paint process.

© 2005-2019 Fire & Safety Consulting, LLC

Neenah, Wisconsin 54956

DSC08300

DSC08301

DSC02980

© 2005-2019 Fire & Safety Consulting, LLC Neenah, Wisconsin 54956

DSC02983

DSC02984