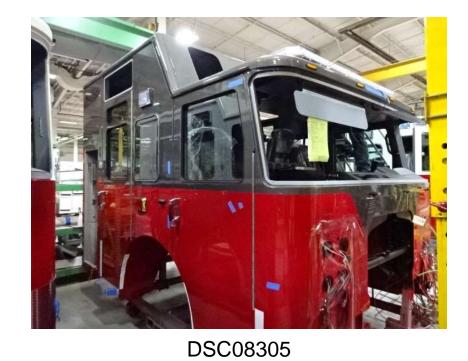

## Photo Album for Dane Vienna Joint Fire District, WI Job 33006 May 10, 2019

This week your cab began the content installation process, your chassis arrived and was assembled, your pump was installed in your pumphouse, and your body began the paint process. Next week your cab may finish content installation, your chassis may have powertrain components installed, your pumphouse may begin the paint process, and your body may complete the paint process.

© 2005-2019 Fire & Safety Consulting, LLC

Neenah, Wisconsin 54956

DSC08300

DSC08301

DSC02980

© 2005-2019 Fire & Safety Consulting, LLC Neenah, Wisconsin 54956

DSC02983

DSC02984