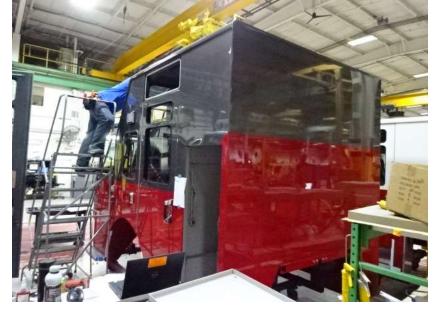

## Photo Album for Dane Vienna Joint Fire District, WI Job 33006 May 10, 2019

This week your cab began the content installation process, your chassis arrived and was assembled, your pump was installed in your pumphouse, and your body began the paint process. Next week your cab may finish content installation, your chassis may have powertrain components installed, your pumphouse may begin the paint process, and your body may complete the paint process.