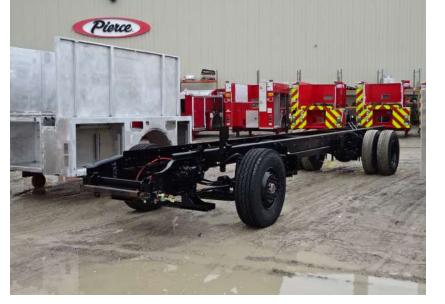

## Photo Album for Dane Vienna Joint Fire District, WI Job 33006 May 10, 2019

This week your cab began the content installation process, your chassis arrived and was assembled, your pump was installed in your pumphouse, and your body began the paint process. Next week your cab may finish content installation, your chassis may have powertrain components installed, your pumphouse may begin the paint process, and your body may complete the paint process.

© 2005-2019 Fire & Safety Consulting, LLC

Neenah, Wisconsin 54956

DSC08300

DSC08301

DSC02980

© 2005-2019 Fire & Safety Consulting, LLC Neenah, Wisconsin 54956

DSC02983

DSC02984