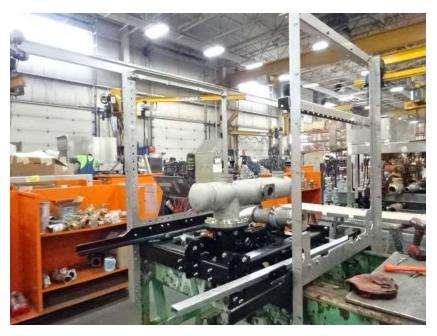

## Photo Album for Dane Vienna Joint Fire District, WI Job 33006 May 03, 2019

This week your cab was placed in queue to begin the content installation process, your pump arrived and is having plumbing fitted, and your body is continuing the fabrication process. Next week your cab may begin the content installation process, your pump have all plumbing fitted, and your body finish fabrication.