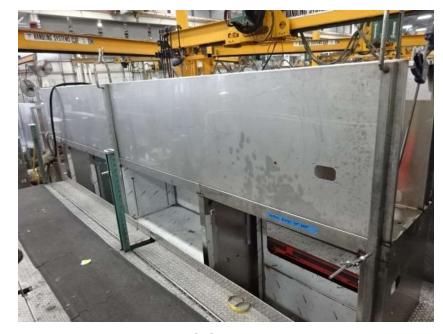

## Photo Album for Dane Vienna Joint Fire District, WI Job 33006 May 03, 2019

This week your cab was placed in queue to begin the content installation process, your pump arrived and is having plumbing fitted, and your body is continuing the fabrication process. Next week your cab may begin the content installation process, your pump have all plumbing fitted, and your body finish fabrication.