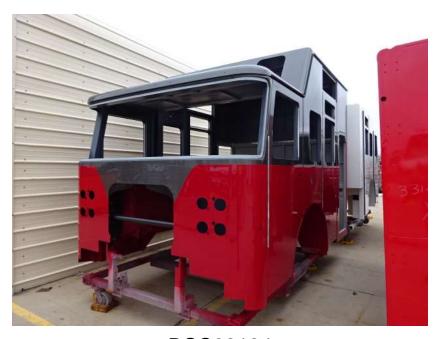

## Photo Album for Dane Vienna Joint Fire District, WI Job 33006 May 03, 2019

This week your cab was placed in queue to begin the content installation process, your pump arrived and is having plumbing fitted, and your body is continuing the fabrication process. Next week your cab may begin the content installation process, your pump have all plumbing fitted, and your body finish fabrication.