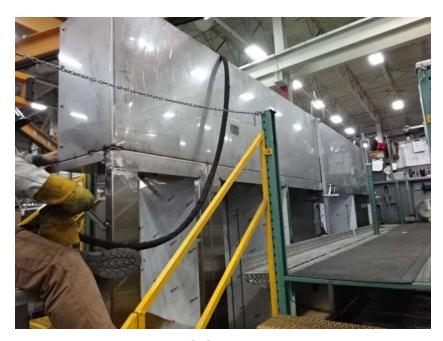

## Photo Album for Dane Vienna Joint Fire District, WI Job 33006 May 03, 2019

This week your cab was placed in queue to begin the content installation process, your pump arrived and is having plumbing fitted, and your body is continuing the fabrication process. Next week your cab may begin the content installation process, your pump have all plumbing fitted, and your body finish fabrication.