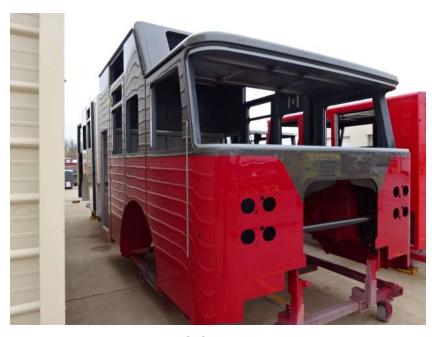

## Photo Album for Dane Vienna Joint Fire District, WI Job 33006 May 03, 2019

This week your cab was placed in queue to begin the content installation process, your pump arrived and is having plumbing fitted, and your body is continuing the fabrication process. Next week your cab may begin the content installation process, your pump have all plumbing fitted, and your body finish fabrication.