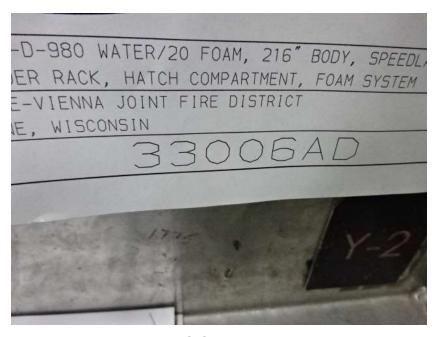

## Photo Album for Dane Vienna Joint Fire District, WI Job 33006 May 03, 2019

This week your cab was placed in queue to begin the content installation process, your pump arrived and is having plumbing fitted, and your body is continuing the fabrication process. Next week your cab may begin the content installation process, your pump have all plumbing fitted, and your body finish fabrication.