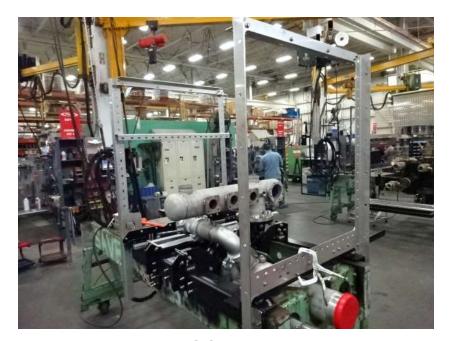

## Photo Album for Dane Vienna Joint Fire District, WI Job 33006 May 03, 2019

This week your cab was placed in queue to begin the content installation process, your pump arrived and is having plumbing fitted, and your body is continuing the fabrication process. Next week your cab may begin the content installation process, your pump have all plumbing fitted, and your body finish fabrication.