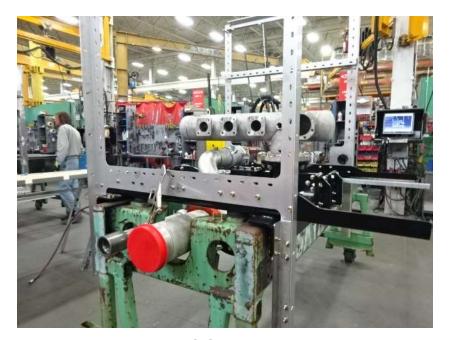

## Photo Album for Dane Vienna Joint Fire District, WI Job 33006 May 03, 2019

This week your cab was placed in queue to begin the content installation process, your pump arrived and is having plumbing fitted, and your body is continuing the fabrication process. Next week your cab may begin the content installation process, your pump have all plumbing fitted, and your body finish fabrication.