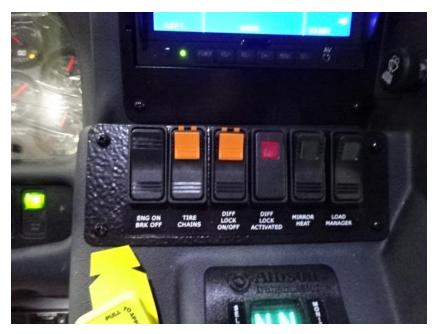

Photo Album for Sherrill IA Job 32634 February 01, 2019

This week your apparatus is continuing production in an off-line area. Next week it should begin preparation for your customer acceptance visit. This is your last scheduled report.