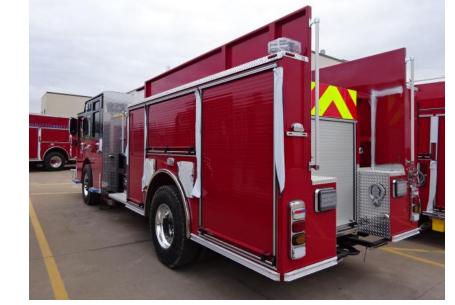

Photo Album for Sherrill IA Job 32634 January 11, 2019

This week your cab and chassis were merged together followed by installation of the body and water tank on the pre-line. In your next report your apparatus should begin on the main assembly line where option content is added in all areas.