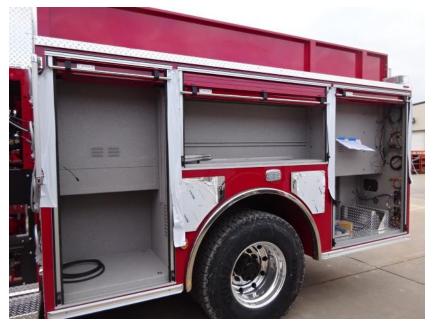

Photo Album for Sherrill IA Job 32634 January 11, 2019

This week your cab and chassis were merged together followed by installation of the body and water tank on the pre-line. In your next report your apparatus should begin on the main assembly line where option content is added in all areas.