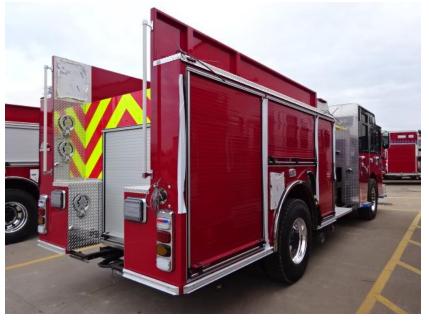

Photo Album for Sherrill IA Job 32634 January 11, 2019

This week your cab and chassis were merged together followed by installation of the body and water tank on the pre-line. In your next report your apparatus should begin on the main assembly line where option content is added in all areas.