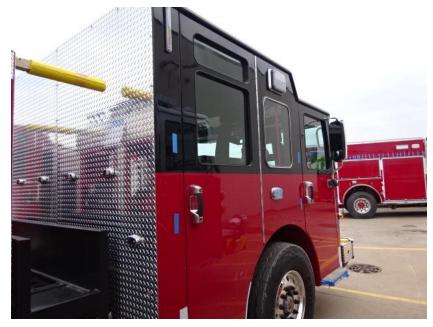

Photo Album for Sherrill IA Job 32634 January 11, 2019

This week your cab and chassis were merged together followed by installation of the body and water tank on the pre-line. In your next report your apparatus should begin on the main assembly line where option content is added in all areas.