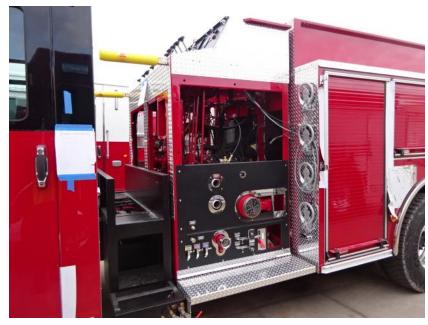

Photo Album for Sherrill IA Job 32634 January 11, 2019

This week your cab and chassis were merged together followed by installation of the body and water tank on the pre-line. In your next report your apparatus should begin on the main assembly line where option content is added in all areas.