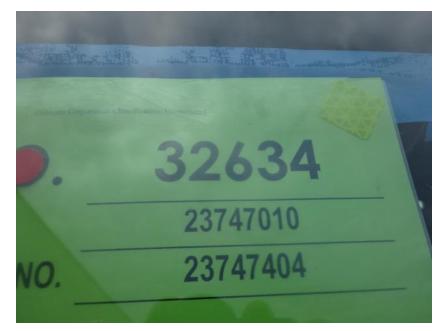

Photo Album for Sherrill IA Job 32634 January 11, 2019

This week your cab and chassis were merged together followed by installation of the body and water tank on the pre-line. In your next report your apparatus should begin on the main assembly line where option content is added in all areas.