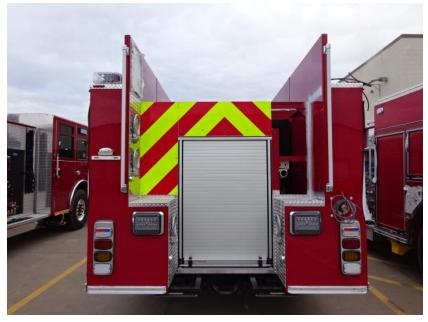

Photo Album for Sherrill IA Job 32634 January 11, 2019

This week your cab and chassis were merged together followed by installation of the body and water tank on the pre-line. In your next report your apparatus should begin on the main assembly line where option content is added in all areas.