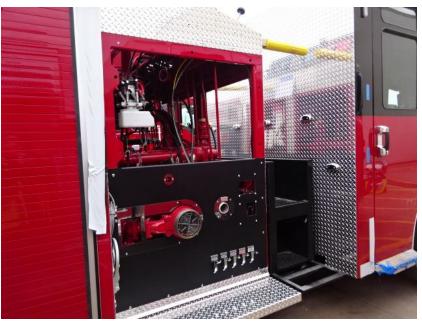

Photo Album for Sherrill IA Job 32634 January 11, 2019

This week your cab and chassis were merged together followed by installation of the body and water tank on the pre-line. In your next report your apparatus should begin on the main assembly line where option content is added in all areas.