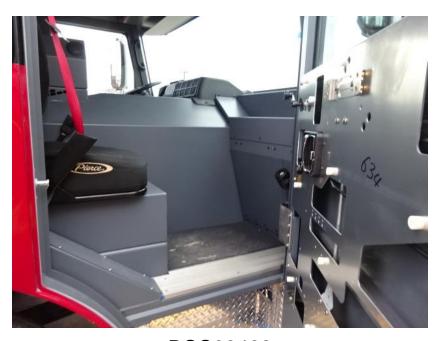

Photo Album for Sherrill IA Job 32634 January 11, 2019

This week your cab and chassis were merged together followed by installation of the body and water tank on the pre-line. In your next report your apparatus should begin on the main assembly line where option content is added in all areas.