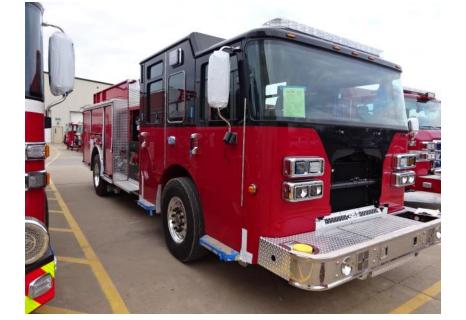

Photo Album for Sherrill IA Job 32634 January 11, 2019

This week your cab and chassis were merged together followed by installation of the body and water tank on the pre-line. In your next report your apparatus should begin on the main assembly line where option content is added in all areas.