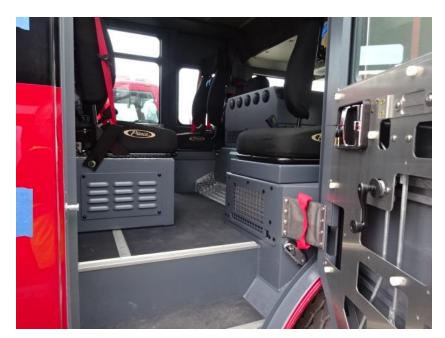

Photo Album for Sherrill IA Job 32634 January 11, 2019

This week your cab and chassis were merged together followed by installation of the body and water tank on the pre-line. In your next report your apparatus should begin on the main assembly line where option content is added in all areas.